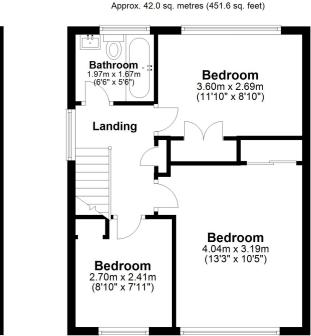

## www.burnapandabel.co.uk

Phone 01303 258590

www.burnapandabel.co.uk

```
Entrance Hall
Lounge
12' 2" x 12' 1" (3.71m x 3.68m)
Dining Room
11' 7" x 8' 11" (3.53m x 2.72m)
Kitchen
11' 7" x 9' 3" (3.53m x 2.82m)
First Floor Landing
Bedroom One
13' 3" x 10' 5" (4.04m x 3.17m)
Bedroom Two
11' 10" x 8' 10" (3.61m x
2.69m)
Bedroom Three
8' 10" x 7' 11" (2.69m x 2.41m)
Bathroom
6' 6" x 5' 6" (1.98m x 1.68m)
Garage
17' 3" x 8' 9" (5.26m x 2.67m)
Off Road Parking
Rear Garden
```

### **First Floor** Approx. 42.0 sq. metres (451.6 sq. feet)