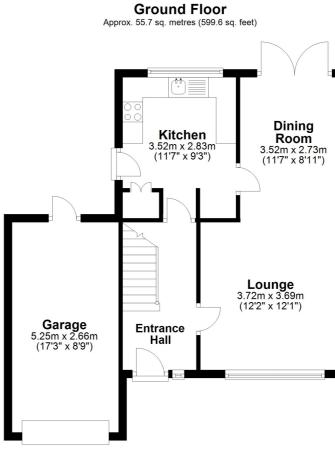

## www.burnapandabel.co.uk

Phone 01303 258590

www.burnapandabel.co.uk

```
Entrance Hall
Lounge
12' 2" x 12' 1" (3.71m x 3.68m)
Dining Room
11' 7" x 8' 11" (3.53m x 2.72m)
Kitchen
11' 7" x 9' 3" (3.53m x 2.82m)
First Floor Landing
Bedroom One
13' 3" x 10' 5" (4.04m x 3.17m)
Bedroom Two
11' 10" x 8' 10" (3.61m x
2.69m)
Bedroom Three
8' 10" x 7' 11" (2.69m x 2.41m)
Bathroom
6' 6" x 5' 6" (1.98m x 1.68m)
Garage
17' 3" x 8' 9" (5.26m x 2.67m)
Off Road Parking
Rear Garden
```

Total area: approx. 97.7 sq. metres (1051.2 sq. feet)

Whilst every attempt has been made to ensure the accuracy of the floor plan contained here, measurements of doors, windows, rooms and any other items are approximate and no responsibility is taken for any error, omission or mis-statement. This plan is for illustrative purposes only and should be used as such by any prospective purchaser. Plan produced using PlanUp.