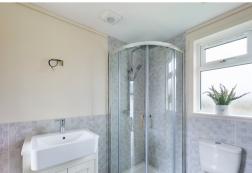

The holiday lodge comprises hallway, lounge/fitted kitchen with appliances plus opening double doors (for the decking the seller is happy to talk through the size required, this will be extra), 2 bedrooms, bathroom, modern heating.