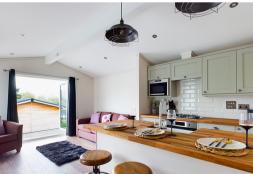

The holiday lodge comprises hallway, lounge/fitted kitchen with appliances plus opening double doors (for the decking the seller is happy to talk through the size required, this will be extra), 2 bedrooms, bathroom, modern heating.

The new Retreat combines a sense of elegance and comfort, with its rustic features creating, quite literally, a retreat from the hustle and bustle of the real world. This home is a perfect blend of class and sophistication, without looking out of place surrounded by country side.