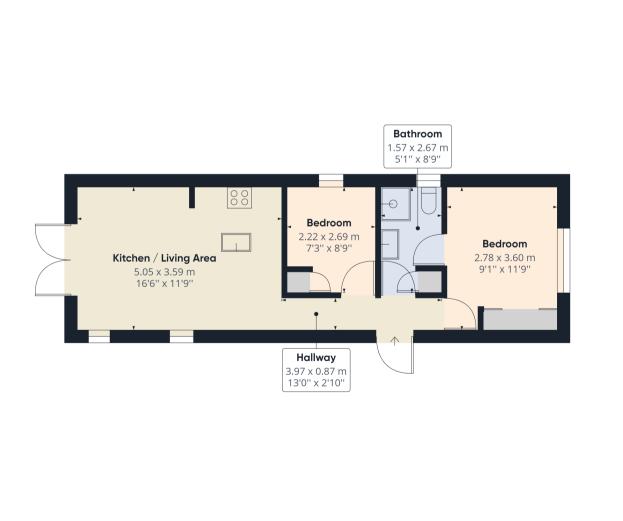

The holiday lodge comprises hallway, lounge/fitted kitchen with appliances plus opening double doors (for the decking the seller is happy to talk through the size required, this will be extra), 2 bedrooms, bathroom, modern heating.