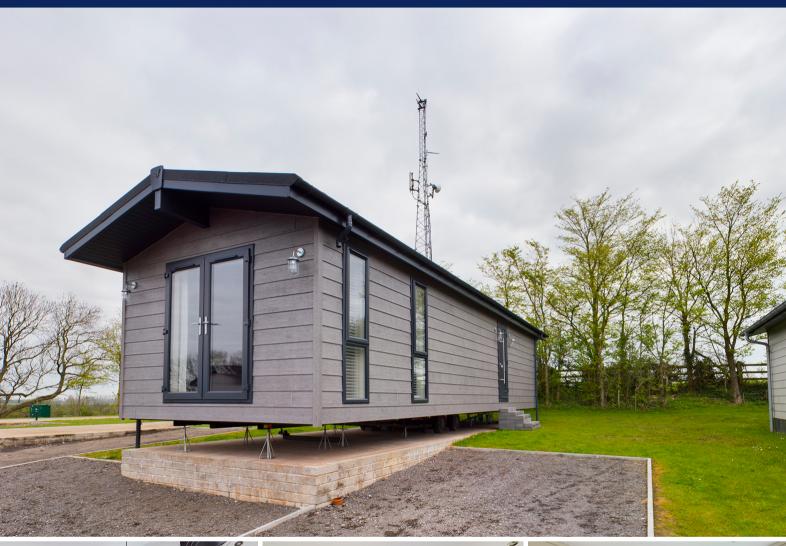

## Description

HOLIDAY PARK HOME IN A VILLAGE LOCATION..... This gorgeous holiday home is set in the village of Kewstoke, and within a 5 minute drive of Worle, which has an array of shops, cafes, restaurants, bank, convenience stores, and a 5 minute drive the opposite way and you are at the lovely Sand Bay beach, an amazing place for a stroll and walk the dogs.

The holiday lodge comprises hallway, lounge/fitted kitchen with appliances plus opening double doors (for the decking the seller is happy to talk through the size required, this will be extra), 2 bedrooms, bathroom, modern heating.

The new Retreat combines a sense of elegance and comfort, with its rustic features creating, quite literally, a retreat from the hustle and bustle of the real world. This home is a perfect blend of class and sophistication, without looking out of place surrounded by country side.