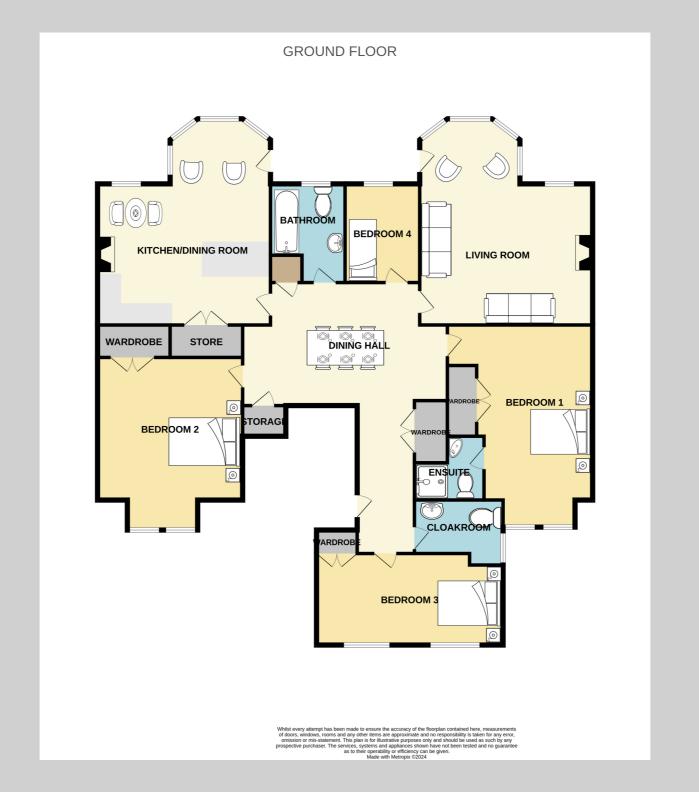

Flat 2 Knole Road, Bexhill-on-Sea, East Sussex, TN40 1LN £550,000 - Leasehold Share of Freehold

The Property Cafe is delighted to offer for sale this stunning Four Bedroom Victorian Apartment forming part of one of Bexhill's most iconic Grade II listed buildings located directly on Bexhill's stunning seafront offering the most wonderful sea views. Features include four bedrooms, mater bed with en-suite shower room, a separate bathroom, a spacious living room with large bay window, a spacious dining hall, modern open plan kitchen/breakfast room with bay window with sea views, cloakroom/utility room, private patio and communal gardens. This delightful apartment offers many character features throughout which include high ceilings, picture rails, high skirting and has the amazing feel of space. Upon entering the property you approach the entrance hall which opens up into the most useful dining hall. The stunning living room benefits from a feature fireplace with surround and a bay window to the front with amazing views over the communal gardens and seafront and door leading out to the private terrace. Adjacent to the dining hall is the spacious kitchen/breakfast room which is fitted with a selection of base units with work surface over. There is a centre island with additional cupboards under, sink unit and breakfast area. Also benefitting from a bay window with am impressive outlook and door leading to the private terrace. The master bedroom one benefits from an en-suite shower room fitted with a three piece white suite comprising of a walk in shower cubicle, close couple wc and wash hand basin. Bedroom one, two and three benefit from fitted wardrobes with hanging rails and additional shelving. The main bathroom is fitted with a three piece white suite comprising of a panelled enclosed bath, close coupled wc and wash hand basin. There is also a separate cloakroom/utility room fitted with a two piece suite with space for washing machine and wall mounted boiler. A private terrace is accessed via either the living room or kitchen and offers a private outside space with steps leading down to the communal gardens: For any additional details or to arrange to view please contact our Bexhill sales team on 01424 224488