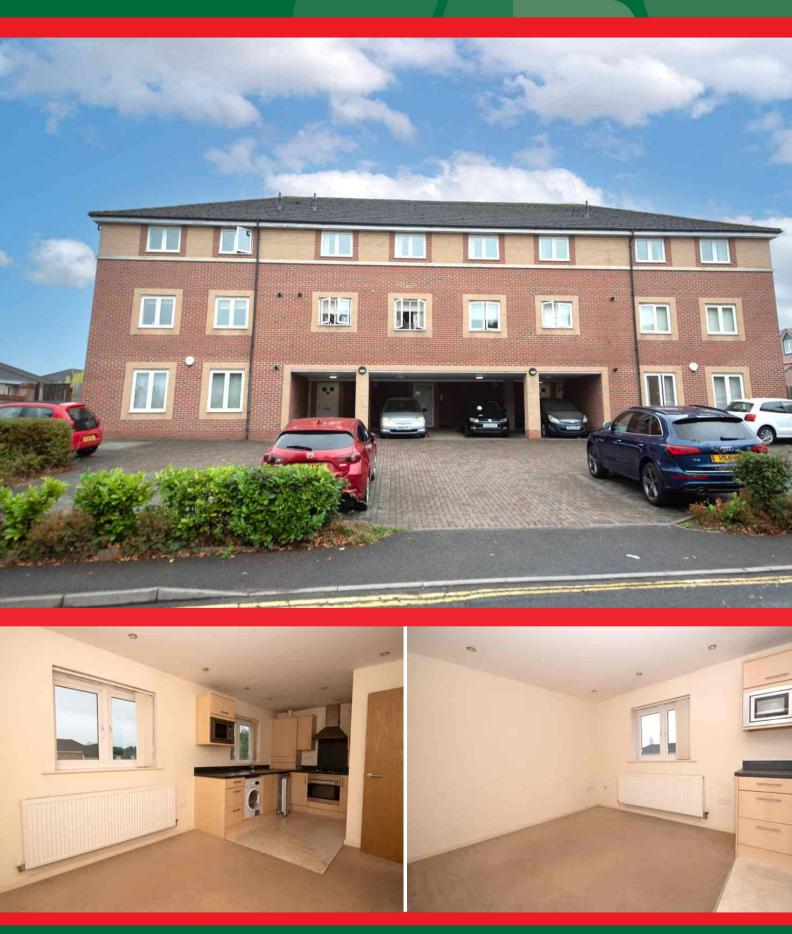

## **DESCRIPTION**

A second floor apartment situated in a prime residential location on the fringe of Thatcham and Newbury with easy access to the A4 and the M4 junct. 13. Excellent walks around Thatcham Nature Reserve and the lakes close-by.

This apartment benefits from having the best view/outlook of the building spanning across all four windows on the top floor, bringing in natural light in each main room.

The property has been very well maintained over the years and offers very light and airy accommodation comprising: Communal hallway with security intercom system, hall, lounge which is open plan to the kitchen which has a range of kitchen cabinets with work surface built in single oven, hob and extractor, master bedroom with en suite shower room, second double bedroom and bathroom.

To the outside there is allocated parking for one car, additional visitors parking and a communal garden to the rear.

- Top floor apartment
- Two bedroom and two bathrooms
- No onward chain
- Parking
- Close to local amenities