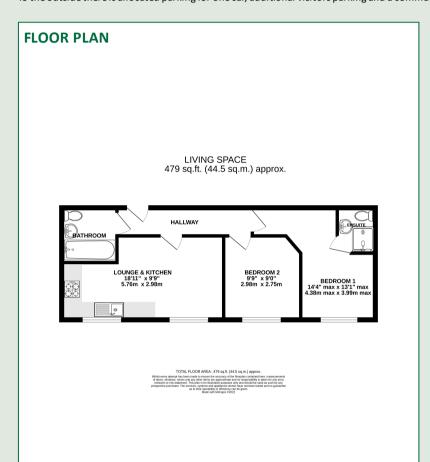

This apartment benefits from having the best view/outlook of the building spanning across all four windows on the top floor, bringing in natural light in each main room.

The property has been very well maintained over the years and offers very light and airy accommodation comprising: Communal hallway with security intercom system, hall, lounge which is open plan to the kitchen which has a range of kitchen cabinets with work surface built in single oven, hob and extractor, master bedroom with en suite shower room, second double bedroom and bathroom.

To the outside there is allocated parking for one car, additional visitors parking and a communal garden to the rear.

- Top floor apartment
- Two bedroom and two bathrooms
- No onward chain
- Parking
- Close to local amenities