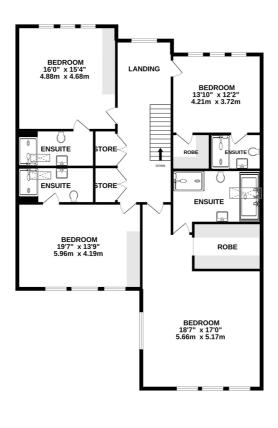

From the moment you cross the threshold, it becomes apparent that this home is remarkable, not only in terms of the styling but the quality craftsmanship. It is effortlessly elegant.

Curated by the owners, their vision was to create a modern home using only the finest materials and brands. The FLOORPLAN illustrates just how easily the accommodation flows.

The overall plot of 0.29 of an acre enjoys a delightful sunny SOUTH facing rear aspect.

Whilst every attempt has been made to ensure the accuracy of the floorplan contained here, measurements of doors, windows, rooms and any other items are approximate and no responsibility is taken for any error, omission or mis-statement. This plan is for illustrative purposes only and should be used as such by any prospective purchaser. The services, systems and appliances shown have not been tested and no guarantee as to their operability or efficiency can be given. Made with Metropix ©2022