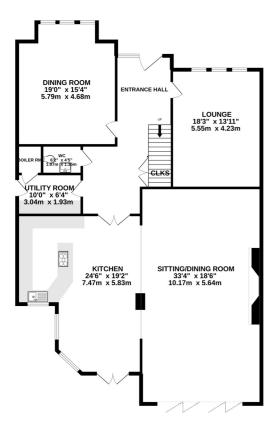

From the moment you cross the threshold, it becomes apparent that this home is remarkable, not only in terms of the styling but the quality craftsmanship. It is effortlessly elegant.

Curated by the owners, their vision was to create a modern home using only the finest materials and brands. The FLOORPLAN illustrates just how easily the accommodation flows.

The overall plot of 0.29 of an acre enjoys a delightful sunny SOUTH facing rear aspect.

Whilst every attempt has been made to ensure the accuracy of the floorplan contained here, measurements of doors, windows, rooms and any other items are approximate and no responsibility is taken for any error, omission or mis-statement. This plan is for illustrative purposes only and should be used as such by any prospective purchaser. The services, systems and appliances shown have not been tested and no guarantee as to their operability or efficiency can be given. Made with Metropix ©2022