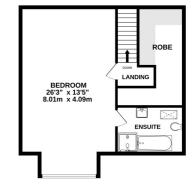

From the moment you cross the threshold, it becomes apparent that this home is remarkable, not only in terms of the styling but the quality craftsmanship. It is effortlessly elegant.

Curated by the owners, their vision was to create a modern home using only the finest materials and brands. The FLOORPLAN illustrates just how easily the accommodation flows.

The overall plot of 0.29 of an acre enjoys a delightful sunny SOUTH facing rear aspect.

Whilst every attempt has been made to ensure the accuracy of the floorplan contained here, measurements of doors, windows, rooms and any other items are approximate and no responsibility is taken for any error, omission or mis-statement. This plan is for illustrative purposes only and should be used as such by any prospective purchaser. The services, systems and appliances shown have not been tested and no guarantee as to their operability or efficiency can be given. Made with Metropix ©2022