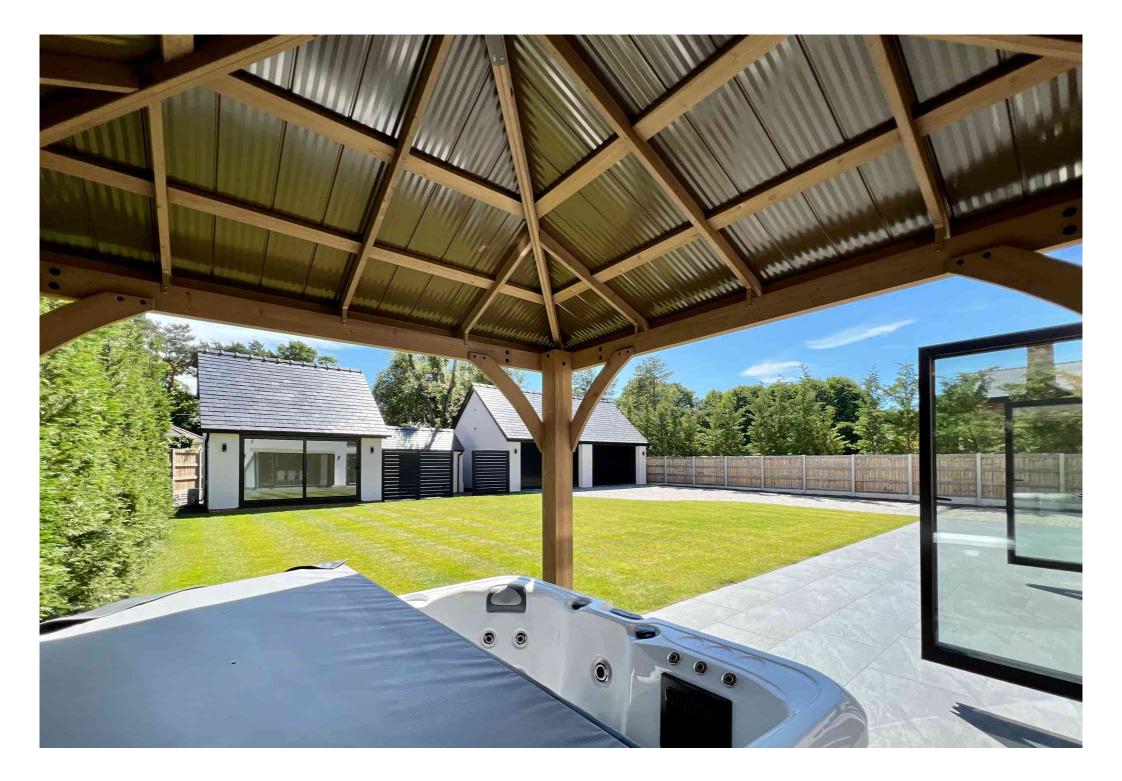

Electric security gates open into the grounds and driveway, with a porte-cochere to the side, ensuring the residents are protected from even the harshest weather.

There is a large garden to the rear featuring an air-conditioned home office/gym and a double garage.

The overall plot of 0.29 of an acre enjoys a delightful sunny SOUTH facing rear aspect.

Whilst every attempt has been made to ensure the accuracy of the floorplan contained here, measurements of doors, windows, rooms and any other items are approximate and no responsibility is taken for any error, omission or mis-statement. This plan is for illustrative purposes only and should be used as such by any prospective purchaser. The services, systems and appliances shown have not been tested and no guarantee as to their operability or efficiency can be given. Made with Metropix ©2022