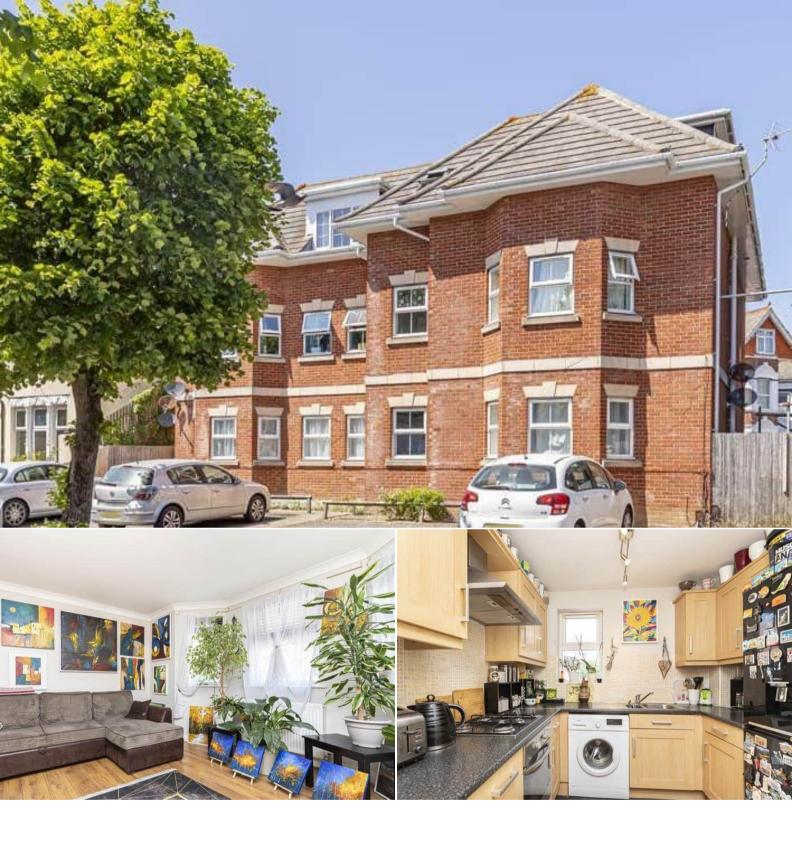

## Argyll Road Bournemouth

Bettermove are proud to present this 2 bedroom flat in Bournemouth available with no forward chain.

The property benefits from double glazing, gas central heating throughout and has off street parking available via an allocated parking space. The council tax band is C.

The interior of this beautifully presented property comprises a spacious living room, fitted kitchen, two double bedrooms and the family bathroom on the first floor of the building.

Located in the popular town of Bournemouth, the property is close to a range of amenities, including shops, supermarkets, restaurants and pubs. Excellent transport connections can be found from Bournemouth Train Station, the A35 and many local bus routes.