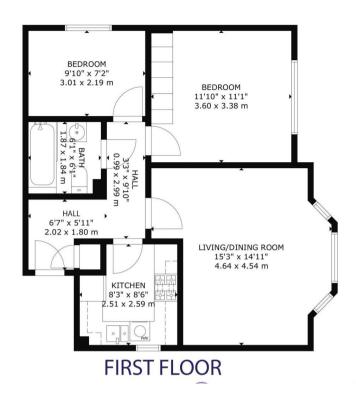

The interior of this beautifully presented property comprises a spacious living room, fitted kitchen, two double bedrooms and the family bathroom on the first floor of the building.

Located in the popular town of Bournemouth, the property is close to a range of amenities, including shops, supermarkets, restaurants and pubs. Excellent transport connections can be found from Bournemouth Train Station, the A35 and many local bus routes.