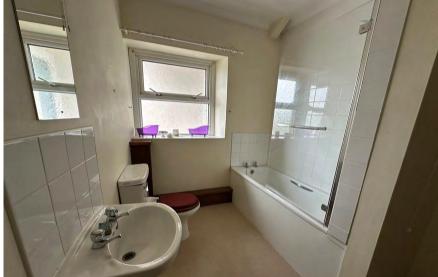

#### Bathroom

1.49m x 3.36m (4' 11" x 11' 0") 1.49m x 3.36m (4' 11" x 11' 0") W.C, wash hand basin, bath with shower over.