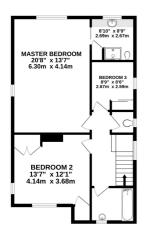

Welcome Home GROUND FLOOR

Whist every attempt has been made to ensure the accuracy of the floorplan contained here, measurements of doors, windows, rooms and any other terms are approximate and no responsibility is taken for any error, prospective purchaser. The services, systems and appliances shown have not been tested and no guarantee as to their operability or efficiency can be given.

Conservatory 16' 7" x 12' 8" (5.05m x 3.86m)

First Floor

Landing

Master Bedroom 20' 8" x 13' 7" (6.30m x 4.14m)

**En-suite** 8' 10" x 8' 9" (2.69m x 2.67m)

Bedroom 2 13' 7" x 12' 1" (4.14m x 3.68m)

Bedroom 3 8' 9" x 8' 6" (2.67m x 2.59m)