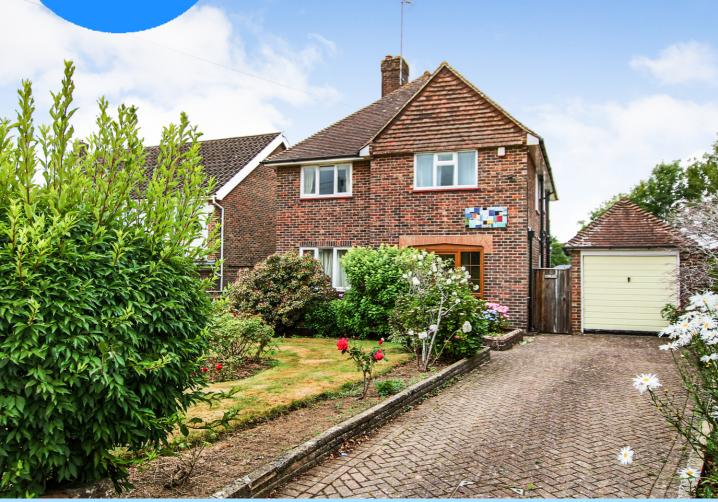

## Garnham H Bewley

£625,000

Hillside, Dunnings Road, East Grinstead

- Three Bedroom Family Home
- Two Reception Rooms
- Spacious Conservatory
- Kitchen / Breakfast Room
- En-suite To Master Bedroom
- Large Rear Garden
- Driveway and Garage
- No Chain

## Hillside, Dunnings RoadEast Grinstead RH19 4AD

Garnham H Bewley are delighted to offer for sale this spacious three bedroomed detached character family home occupying a generous size plot with two spacious reception rooms, large conservatory, driveway parking and detached garage. The property is offered to the market with no onward chain.

Outside, to the front of the property there is a good size front garden laid to lawn with a variety of flowering shrubs, brick paved driveway providing parking for two cars and a detached garage with utility to the rear. The rear garden is a fabulous size and enjoys a southerly aspect with an Indian sandstone patio, large area of lawn, vegetable patch to the rear, variety of shrubs and flowering plants and great privacy. The property is within striking distance of the Meads primary school, Dunnings Mill pub/restaurant, Toybox nursery and is within close proximity to mainline train station and town centre.