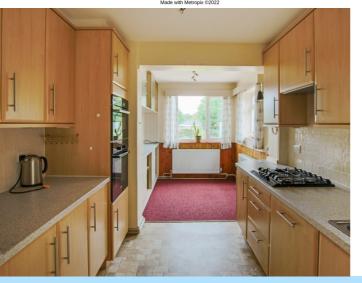

The ground floor accommodation consists of entrance porch leading to entrance hall with door to downstairs cloakroom, stairs to 1st floor landing, two storage cupboards and doors to most downstairs rooms. The spacious lounge has patio sliding doors onto the conservatory, three windows to the side aspect, built-in storage and gas fireplace. The conservatory enjoys a wonderful outlook across the rear garden and has French doors out to the Garden. The kitchen/breakfast room is fitted in a range of wall and base level units with area work surfaces, 1 1/2 bowl sink/drainer, double oven, four ring hob, double aspect windows providing plenty of light, serving hatch into the lounge, space for kitchen appliances, integrated dishwasher and a door to the side access. To the front of the property is a wonderful size dining room overlooking the front garden.