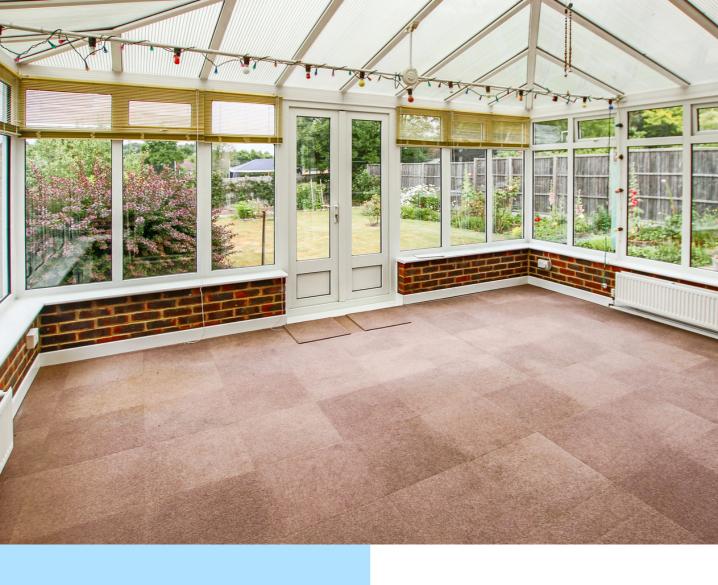

The ground floor accommodation consists of entrance porch leading to entrance hall with door to downstairs cloakroom, stairs to 1st floor landing, two storage cupboards and doors to most downstairs rooms. The spacious lounge has patio sliding doors onto the conservatory, three windows to the side aspect, built-in storage and gas fireplace. The conservatory enjoys a wonderful outlook across the rear garden and has French doors out to the Garden. The kitchen/breakfast room is fitted in a range of wall and base level units with area work surfaces, 1 1/2 bowl sink/drainer, double oven, four ring hob, double aspect windows providing plenty of light, serving hatch into the lounge, space for kitchen appliances, integrated dishwasher and a door to the side access. To the front of the property is a wonderful size dining room overlooking the front garden.

Outside, to the front of the property there is a good size front garden laid to lawn with a variety of flowering shrubs, brick paved driveway providing parking for two cars and a detached garage with utility to the rear. The rear garden is a fabulous size and enjoys a southerly aspect with an Indian sandstone patio, large area of lawn, vegetable patch to the rear, variety of shrubs and flowering plants and great privacy. The property is within striking distance of the Meads primary school, Dunnings Mill pub/restaurant, Toybox nursery and is within close proximity to mainline train station and town centre.