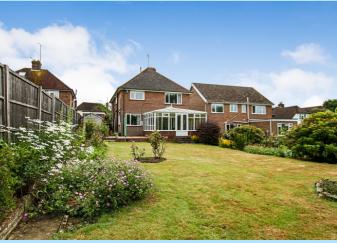

Outside, to the front of the property there is a good size front garden laid to lawn with a variety of flowering shrubs, brick paved driveway providing parking for two cars and a detached garage with utility to the rear. The rear garden is a fabulous size and enjoys a southerly aspect with an Indian sandstone patio, large area of lawn, vegetable patch to the rear, variety of shrubs and flowering plants and great privacy. The property is within striking distance of the Meads primary school, Dunnings Mill pub/restaurant, Toybox nursery and is within close proximity to mainline train station and town centre.