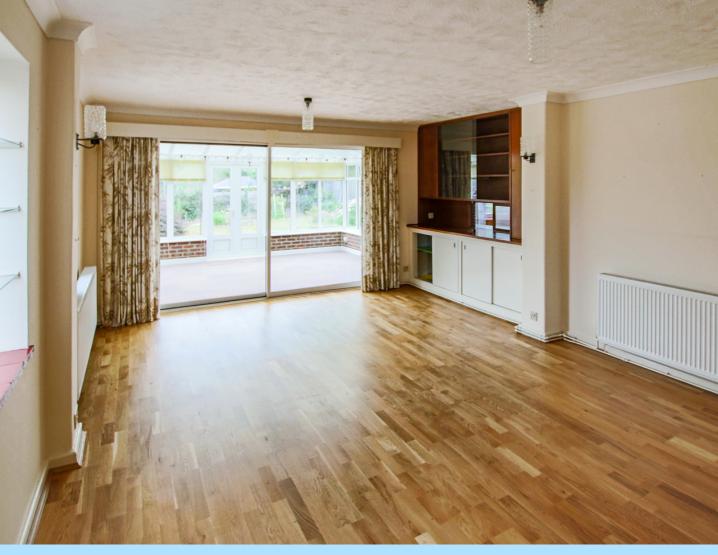

The ground floor accommodation consists of entrance porch leading to entrance hall with door to downstairs cloakroom, stairs to 1st floor landing, two storage cupboards and doors to most downstairs rooms. The spacious lounge has patio sliding doors onto the conservatory, three windows to the side aspect, built-in storage and gas fireplace. The conservatory enjoys a wonderful outlook across the rear garden and has French doors out to the Garden. The kitchen/breakfast room is fitted in a range of wall and base level units with area work surfaces, 1 1/2 bowl sink/drainer, double oven, four ring hob, double aspect windows providing plenty of light, serving hatch into the lounge, space for kitchen appliances, integrated dishwasher and a door to the side access. To the front of the property is a wonderful size dining room overlooking the front garden.