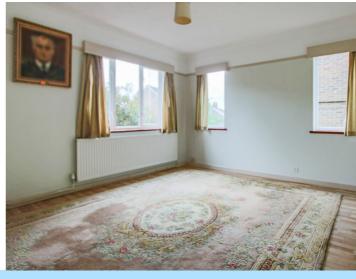

The first floor accommodation consists of the master bedroom which is a very generous size with a range of built-in bedroom furniture, double aspect windows providing plenty of light and a lovely view over the rear garden. Off the master bedroom is an ensuite fitted with a walk in shower, low-level WC, wash hand basin and a window to the rear aspect. Bedroom two is situated to the front of the property and has built-in double wardrobes. Bedroom three is a good size single room with a built-in wardrobe housing the boiler and a window to the side aspect. There is a separate WC on the first floor landing and a family bathroom which is in need of updating.