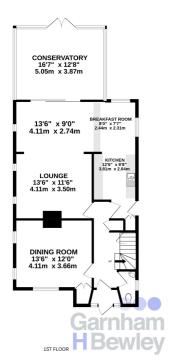

Welcome Home GROUND FLOOR

Whist every attempt has been made to ensure the accuracy of the floorplan contained here, measurements of doors, windows, rooms and any other terms are approximate and no responsibility is taken for any error, prospective purchaser. The services, systems and appliances shown have not been tested and no guarantee as to their operability or efficiency can be given.

## Accommodation

Entrance Porch

Entrance Hall

Downstairs W.C.

**Lounge** 13' 6" x 19' 6" (4.11m x 5.94m)

**Dining Room** 13' 6" x 12' 0" (4.11m x 3.66m)

**Kitchen** 8' 8" x 12' 6" (2.64m x 3.81m)

Breakfast Room 7' 7" x 8' 0" (2.31m x 2.44m)

Conservatory 16' 7" x 12' 8" (5.05m x 3.86m)

First Floor

Landing

Master Bedroom 20' 8" x 13' 7" (6.30m x 4.14m)

**En-suite** 8' 10" x 8' 9" (2.69m x 2.67m)

Bedroom 2 13' 7" x 12' 1" (4.14m x 3.68m)

Bedroom 3 8' 9" x 8' 6" (2.67m x 2.59m)