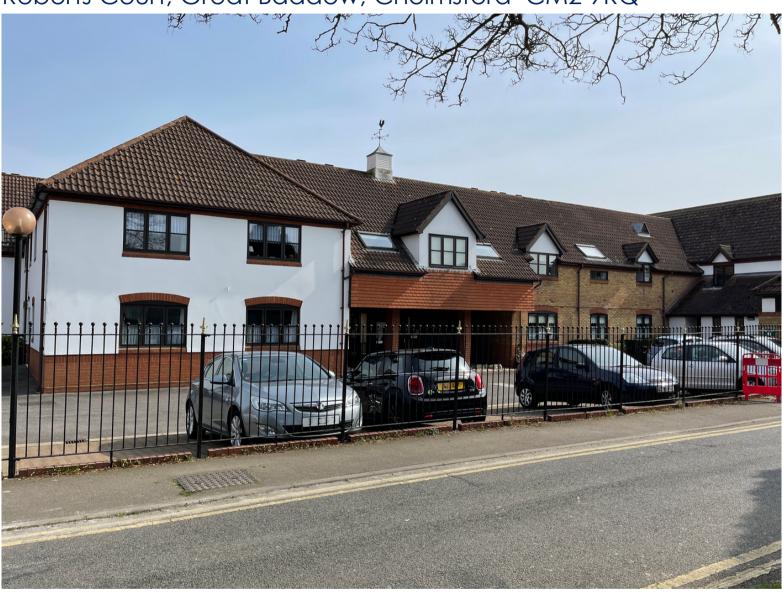

Roberts Court, Great Baddow, Chelmsford CM2 9RQ

Energy Efficiency Rating C

# Roberts Court, Great Baddow, Chelmsford, Essex, CM2 9RQ

Roberts Court is situated adjacent to baddow recreational ground within the Great Baddow area of Chelmsford, the complex is for males aged 65 or over and females aged 60 or over. It comprises 14 one bedroom flats and 24 two bedroom flats with its own very attractive landscaped gardens and private off road parking area. The complex has its own Resident House Manager and each apartment is equipped with emergency pull cords which are operational 24 hours a day. Roberts Court was built in 1989 and is managed by Peverel Management Services Limited. Facilities within the complex include a lift to most but not all first floor flats, a residents lounge and a guest suite is available for friends and relatives overnight stays. Each flat has its own emergency audio system with direct contact to the House Manager and the accommodation is equipped with emergency pull cords linked to the House Managers control panel together with an external 24 hour back up system. A security entry system enables residents to identify visitors before allowing them to enter. Each apartment has electric heating and double glazed windows.