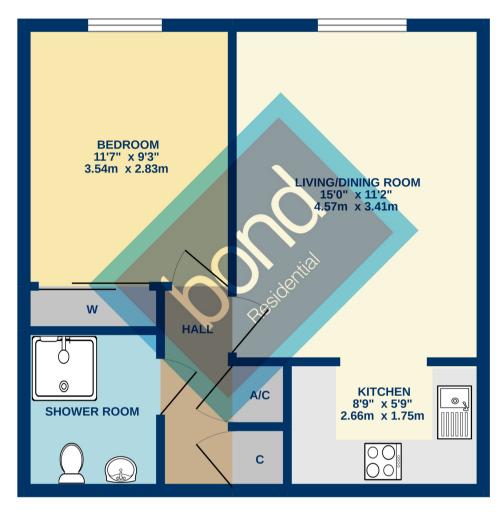

## **GROUND FLOOR** 424 sq.ft. (39.4 sq.m.) approx.

TOTAL FLOOR AREA: 424 sq.ft. (39.4 sq.m.) approx.

Whilst every attempt has been made to ensure the accuracy of the floorpian contained here, measurements of doors, windows, rooms and any other tlems are approximate and no responsibility is taken for any error, omission or mis-statement. This plan is for illustrative purposes only and should be used as such by any prospective purchaser. The services, systems and appliances shown have not been tested and no guarantee as to their operability or efficiency can be given.