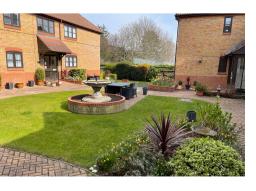

Roberts Court is situated adjacent to baddow recreational ground within the Great Baddow area of Chelmsford, the complex is for males aged 65 or over and females aged 60 or over. It comprises 14 one bedroom flats and 24 two bedroom flats with its own very attractive landscaped gardens and private off road parking area. The complex has its own Resident House Manager and each apartment is equipped with emergency pull cords which are operational 24 hours a day. Roberts Court was built in 1989 and is managed by Peverel Management Services Limited. Facilities within the complex include a lift to most but not all first floor flats, a residents lounge and a guest suite is available for friends and relatives overnight stays. Each flat has its own emergency audio system with direct contact to the House Manager and the accommodation is equipped with emergency pull cords linked to the House Managers control panel together with an external 24 hour back up system. A security entry system enables residents to identify visitors before allowing them to enter. Each apartment has electric heating and double glazed windows.