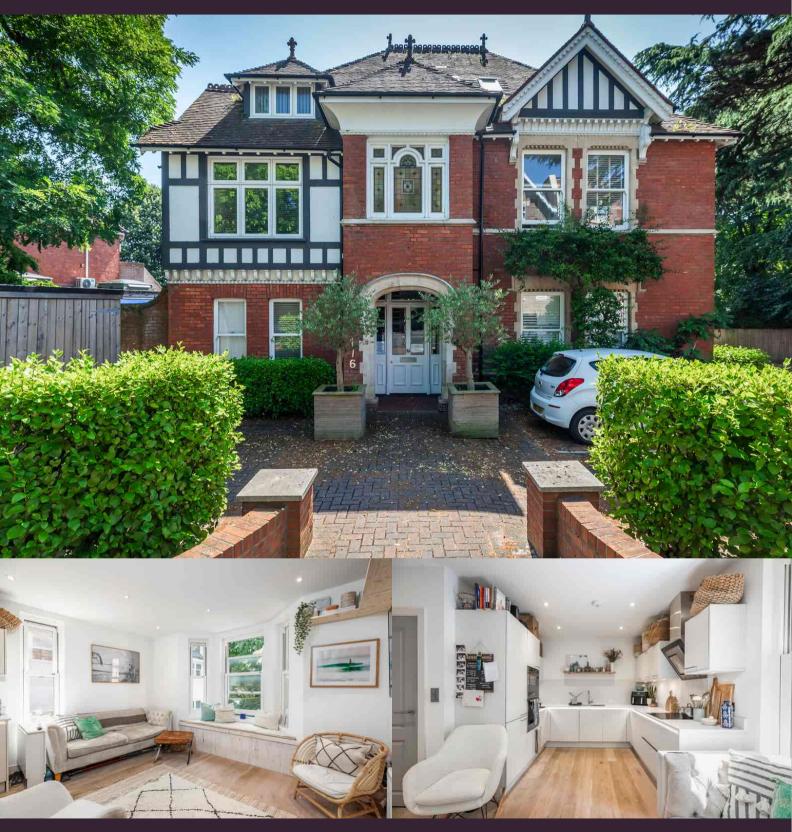

## About this property

A great opportunity to acquire this two bedroom, first floor apartment. Well presented throughout in a superb location within walking distance of Ashely Cross making an ideal first time buy or investment purchase.

This stylish and contemporary first-floor apartment in Sion House, converted in 2018, offers modern interiors with high-quality finishes. A spacious open-plan living area, and two well-proportioned bedrooms, making it a comfortable and elegant living space.

The accommodation includes a sleek kitchen with a range of integrated appliances, tiled splash-backs, and composite worktops, alongside a dining space and a cozy living room area, with a striking feature wall. The primary bedroom includes built-in wardrobes and feature wood flooring which runs throughout the apartment. The bathroom is fitted with modern fixtures and fittings, providing a clean and sophisticated feel. The apartment benefits from secure entry system and an allocated parking space, ensuring convenience and peace of mind.