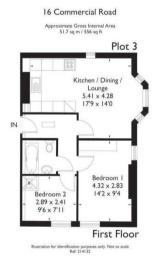

## About this property

A great opportunity to acquire this two bedroom, first floor apartment. Well presented throughout in a superb location within walking distance of Ashely Cross making an ideal first time buy or investment purchase.

This stylish and contemporary first-floor apartment in Sion House, converted in 2018, offers modern interiors with high-quality finishes. A spacious open-plan living area, and two well-proportioned bedrooms, making it a comfortable and elegant living space.

The accommodation includes a sleek kitchen with a range of integrated appliances, tiled splash-backs, and composite worktops, alongside a dining space and a cozy living room area, with a striking feature wall. The primary bedroom includes built-in wardrobes and feature wood flooring which runs throughout the apartment. The bathroom is fitted with modern fixtures and fittings, providing a clean and sophisticated feel. The apartment benefits from secure entry system and an allocated parking space, ensuring convenience and peace of mind.