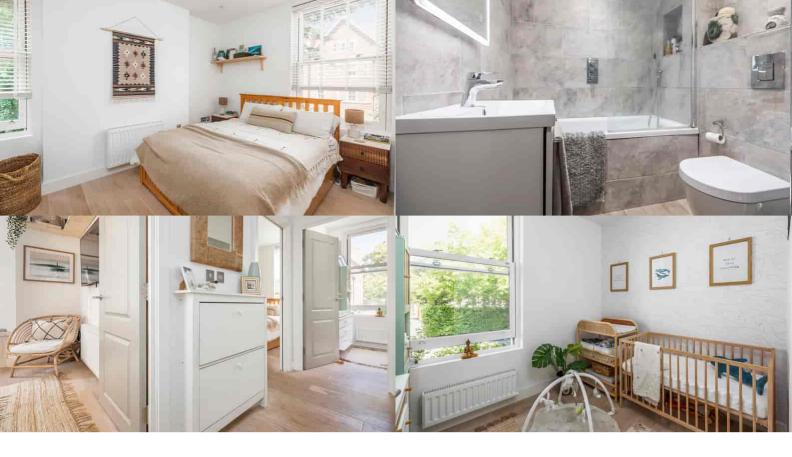

This stylish and contemporary first-floor apartment in Sion House, converted in 2018, offers modern interiors with high-quality finishes. A spacious open-plan living area, and two well-proportioned bedrooms, making it a comfortable and elegant living space.

The accommodation includes a sleek kitchen with a range of integrated appliances, tiled splash-backs, and composite worktops, alongside a dining space and a cozy living room area, with a striking feature wall. The primary bedroom includes built-in wardrobes and feature wood flooring which runs throughout the apartment. The bathroom is fitted with modern fixtures and fittings, providing a clean and sophisticated feel. The apartment benefits from secure entry system and an allocated parking space, ensuring convenience and peace of mind.