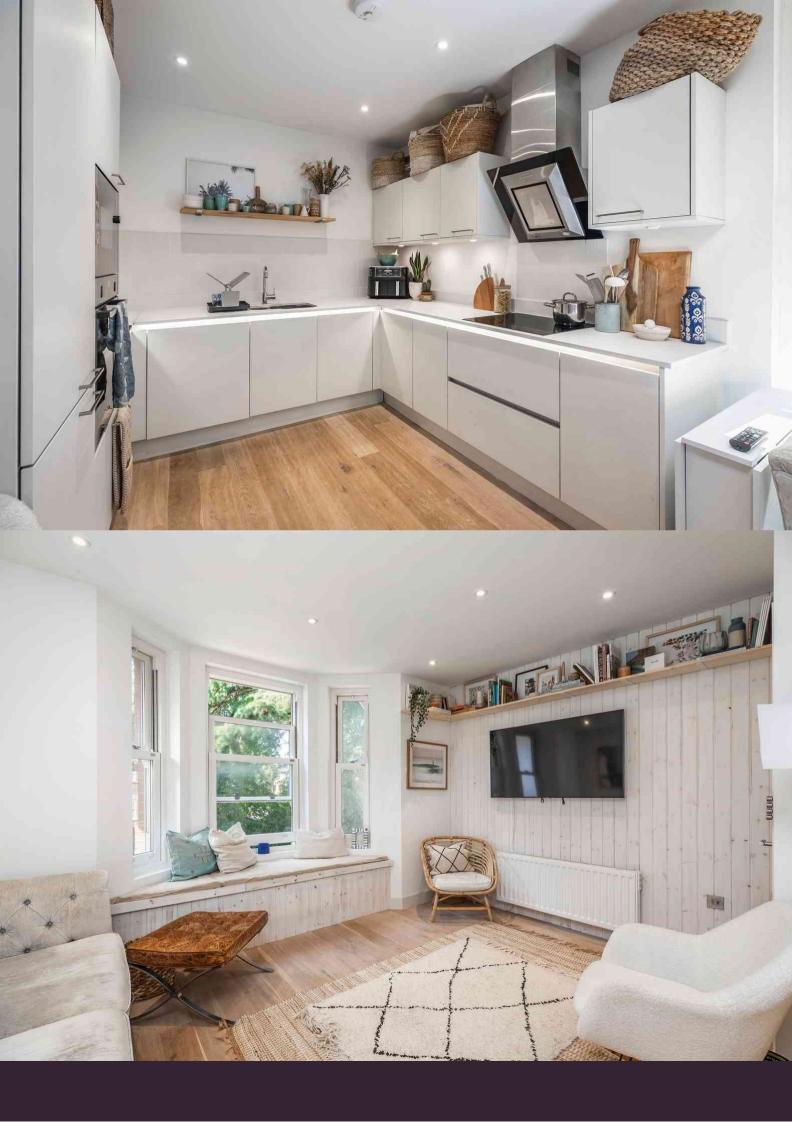

The accommodation includes a sleek kitchen with a range of integrated appliances, tiled splash-backs, and composite worktops, alongside a dining space and a cozy living room area, with a striking feature wall. The primary bedroom includes built-in wardrobes and feature wood flooring which runs throughout the apartment. The bathroom is fitted with modern fixtures and fittings, providing a clean and sophisticated feel. The apartment benefits from secure entry system and an allocated parking space, ensuring convenience and peace of mind.