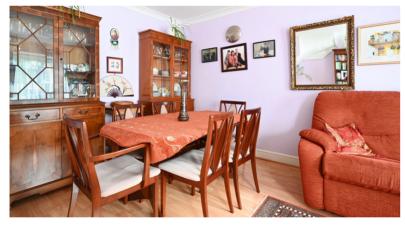

As you step inside, you're greeted by the spacious ground floor adorned with hard flooring, starting with a generously sized and separate kitchen. Boasting a range of units and space for a breakfast table, this kitchen is a culinary haven for any aspiring chef. Adjacent lies a large reception room, perfect for both relaxation and entertaining guests. Flooded with natural light, this room seamlessly connects to the west-facing rear garden through patio doors, creating an inviting indoor-outdoor flow. The garden itself is a suntrap, ideal for outdoor activities or simply soaking up the afternoon sun.