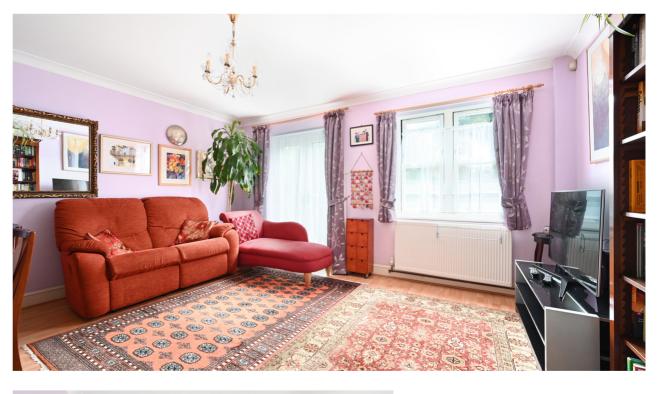

As you step inside, you're greeted by the spacious ground floor adorned with hard flooring, starting with a generously sized and separate kitchen. Boasting a range of units and space for a breakfast table, this kitchen is a culinary haven for any aspiring chef. Adjacent lies a large reception room, perfect for both relaxation and entertaining guests. Flooded with natural light, this room seamlessly connects to the west-facing rear garden through patio doors, creating an inviting indoor-outdoor flow. The garden itself is a suntrap, ideal for outdoor activities or simply soaking up the afternoon sun.