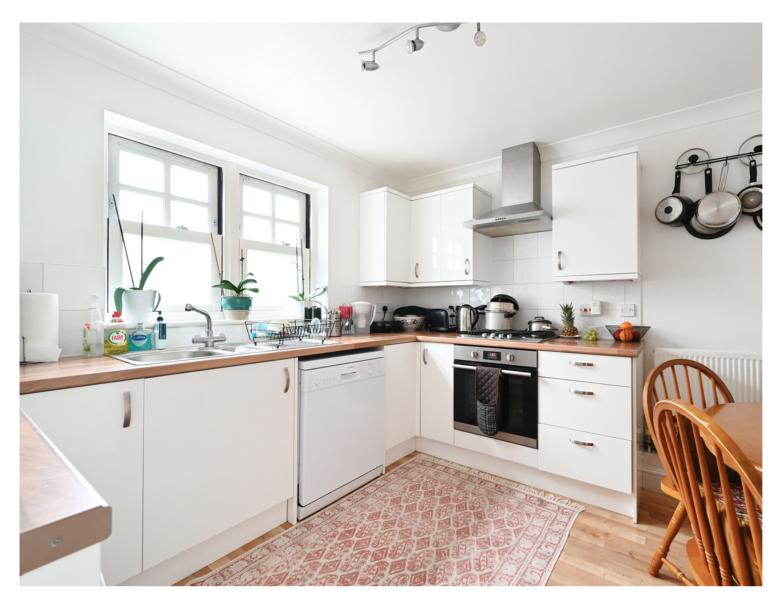

As you step inside, you're greeted by the spacious ground floor adorned with hard flooring, starting with a generously sized and separate kitchen. Boasting a range of units and space for a breakfast table, this kitchen is a culinary haven for any aspiring chef. Adjacent lies a large reception room, perfect for both relaxation and entertaining guests. Flooded with natural light, this room seamlessly connects to the west-facing rear garden through patio doors, creating an inviting indoor-outdoor flow. The garden itself is a suntrap, ideal for outdoor activities or simply soaking up the afternoon sun.