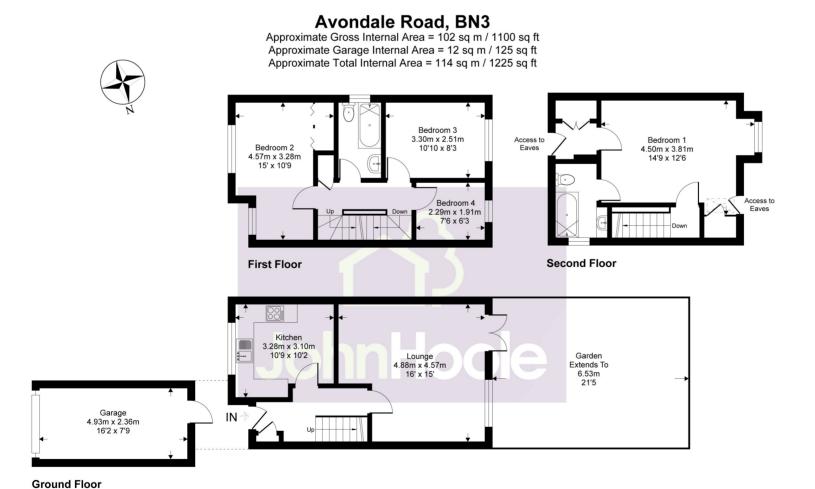

Avondale Road, Hove, BN3 6ER GUIDE PRICE £800,000 - £825,000

This floor plan is for representation purposes only as defined by the RICS code of Measuring Practice (and IPMS where requested) and should be used as such by any prospective purchaser. Whilst every attempt has been made to ensure the accuracy contained here, the measurement of doors, windows and rooms is approximate and no responsibility is taken for any error, omission or mis-statement. Specifically no guarantee is given on the total area of the property if quoted on the plan. Any figure provided is for guidance only and should not

be used for valuation purposes.

Copyright Casaphoto Ltd. 2024 - Produced for John Hoole

Welcome to Avondale Road, where comfort, convenience and modern living converge in this delightful four-bedroom family home nestled in the heart of central Hove. Built in 1996, this detached property exudes contemporary charm while offering low maintenance and modern facilities throughout.

Ascending to the first floor, you'll find three well-proportioned bedrooms and a family bathroom. The largest bedroom features fitted storage, while the smallest offers a versatile space suitable for an additional bedroom, home office, or hobby room.

The journey doesn't end there. Ascend to the top floor to discover the delightful master bedroom, boasting ample eaves' storage and an en suite bathroom, providing a private sanctuary to unwind and relax.