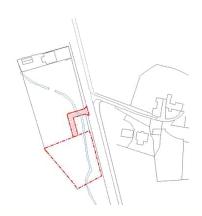

# Land, Blairadam. KY4 0HB

A substantial piece of ground situated in the village of Blairadam, bounded by a stream with attractive countryside views. The subjects extend to approx. 0.75 acres with road frontage and is located close to Kinross, with superb motorway links. The site is currently undeveloped and there is no planning permission. Access is by foot directly off of the B996.