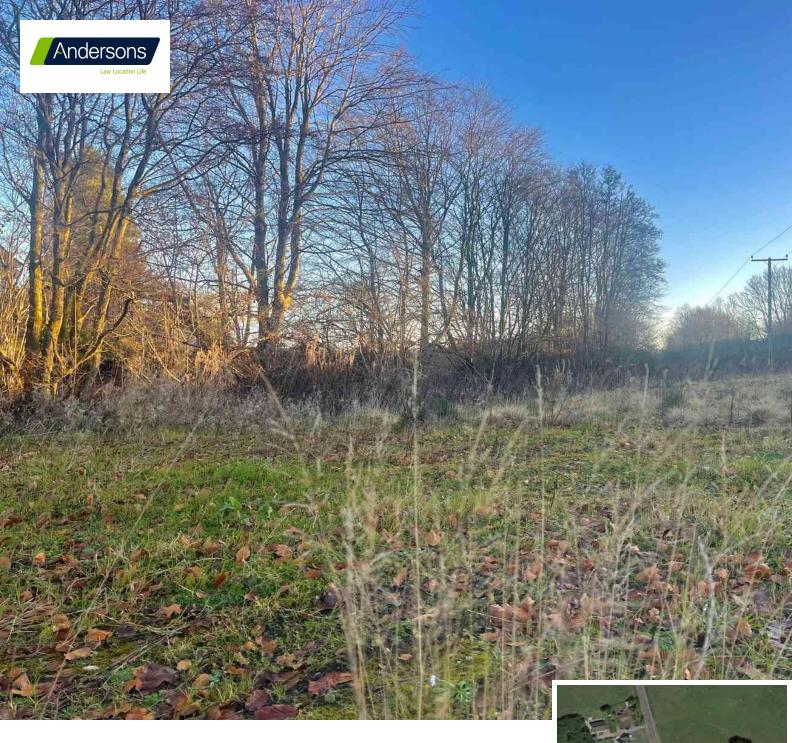

# Land, Blairadam. KY4 0HB

A substantial piece of ground situated in the village of Blairadam, bounded by a stream with attractive countryside views. The subjects extend to approx. 0.75 acres with road frontage and is located close to Kinross, with superb motorway links. The site is currently undeveloped and there is no planning permission. Access is by foot directly off of the B996.