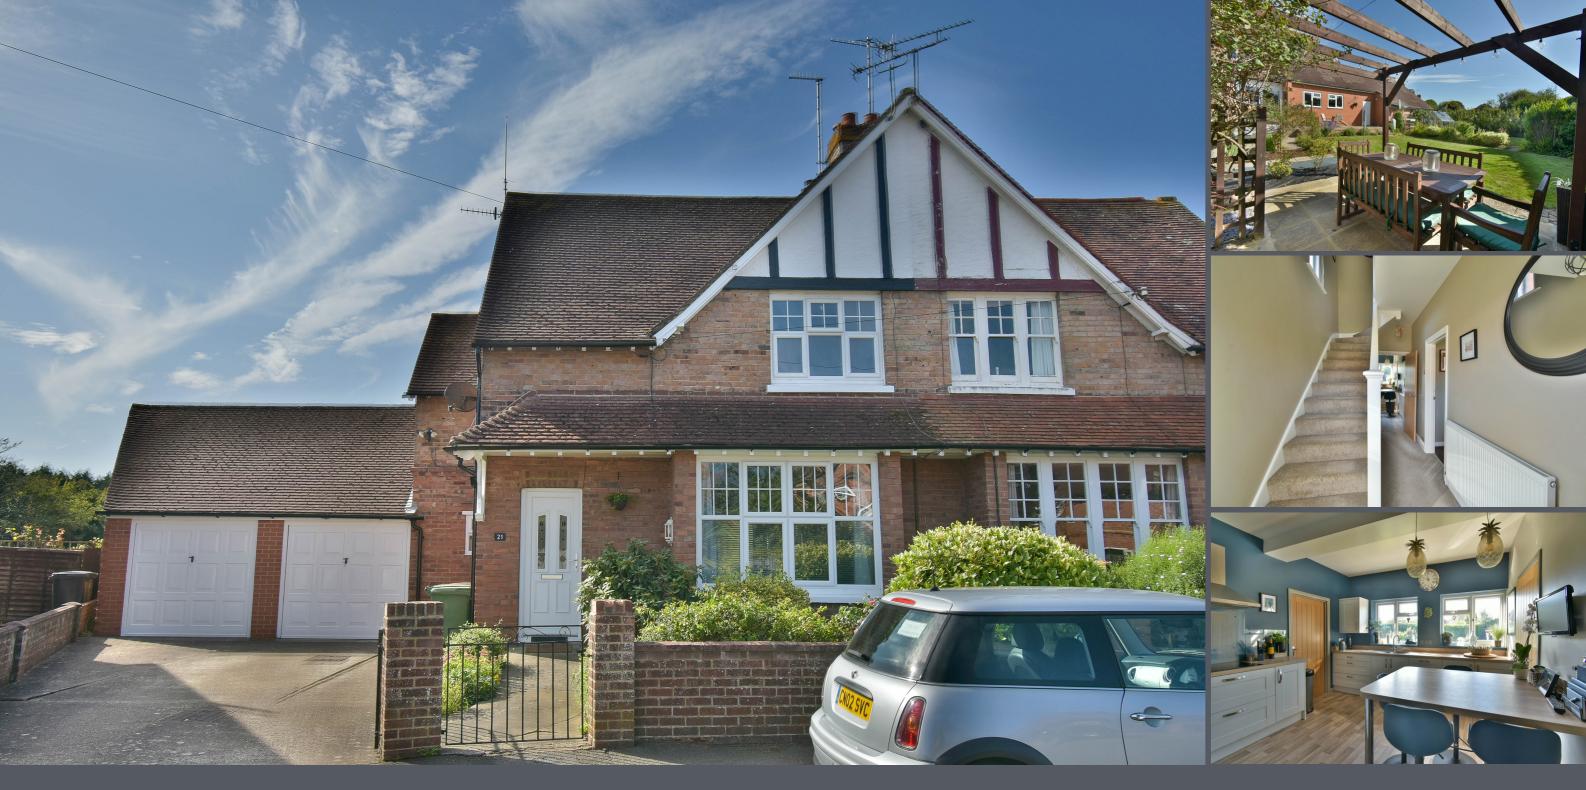

## £445,000 Freehold

A beautifully presented and immaculate example of a character, early 1900's, three bedroom, two reception semi-detached house situated in the sought after 'Collington' area of Bexhill which is within easy reach of a local parade of shops and Collington train station whilst Bexhill Town Centre and seafront are only a short distance away. The accommodation comprises; entrance hall, cloakroom/WC, bay fronted lounge with archway through to the dining room, stunning re-fitted kitchen/breakfast room with built-in appliances, three first floor bedrooms and a modern family bathroom. Not only does the property boast wonderful inside features but outside there is a large driveway with off road parking for multiple vehicles and leads to the DOUBLE GARAGE with pitched roof and workshop area to the rear (which could provide additional accommodation subject to the usual consents). To the rear there is a beautiful SOUTH FACING REAR GARDEN. An viewing is highly recommended to fully appreciate all this family home has to offer. EPC - D.