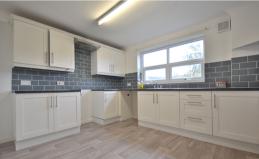

#### **Kitchen**

10' 04" x 11' 11" (3.15m x 3.63m) Vinyl flooring, fitted kitchen units, one double glazed window, stainless steel sink, space for oven, washing machine and fridge freezer.