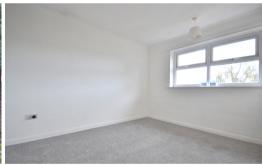

#### **Bedroom One**

Fitted carpet, one radiator, one double glazed window.

#### **Bedroom Two**

10' 04" x 11' 03" (3.15m x 3.43m) Fitted carpet, one radiator, one double glazed window.

#### **Bedroom Three**

7' 06" x 7' 09" (2.29m x 2.36m) Fitted carpet, one radiator, one double glazed window.