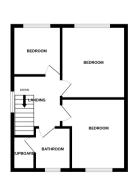

# Landing

Fitted carpet, one double glazed window, one radiator.

#### **Bedroom One**

Fitted carpet, one radiator, one double glazed window.

#### **Bedroom Two**

10' 04" x 11' 03" (3.15m x 3.43m) Fitted carpet, one radiator, one double glazed window.

#### **Bedroom Three**

7' 06" x 7' 09" (2.29m x 2.36m) Fitted carpet, one radiator, one double glazed window.

# **Bathroom**

5' 07" x 7' 05" (1.70m x 2.26m) Vinyl flooring, sink, low flush w/c, bath tub with shower, one double glazed window.