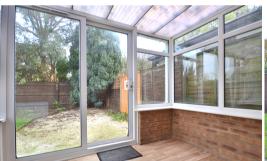

## Conservatory

6' 05" x 11' 04" (1.96m x 3.45m) Fully double glazed with doors leading to rear garden, vinyl flooring, one radiator.