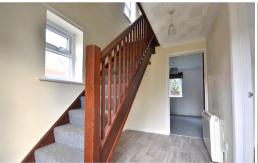

# **Entrance Hallway**

6' 05" x 12' 03" (1.96m x 3.73m) Vinyl flooring, one double glazed window, one radiator, staircase to first floor.

# Landing

Fitted carpet, one double glazed window, one radiator.