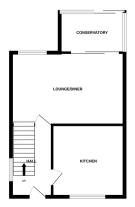

# **Entrance Hallway**

6' 05" x 12' 03" (1.96m x 3.73m) Vinyl flooring, one double glazed window, one radiator, staircase to first floor.

#### **Kitchen**

10' 04" x 11' 11" (3.15m x 3.63m) Vinyl flooring, fitted kitchen units, one double glazed window, stainless steel sink, space for oven, washing machine and fridge freezer.

# Lounge

18' 01" x 11' 11" (5.51m x 3.63m) Fitted carpet, one double glazed window, double glazed patio doors leading to conservatory, one radiator.

## Conservatory

6' 05" x 11' 04" (1.96m x 3.45m) Fully double glazed with doors leading to rear garden, vinyl flooring, one radiator.