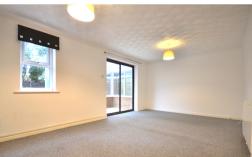

# Lounge

18' 01" x 11' 11" (5.51m x 3.63m) Fitted carpet, one double glazed window, double glazed patio doors leading to conservatory, one radiator.

## Conservatory

6' 05" x 11' 04" (1.96m x 3.45m) Fully double glazed with doors leading to rear garden, vinyl flooring, one radiator.