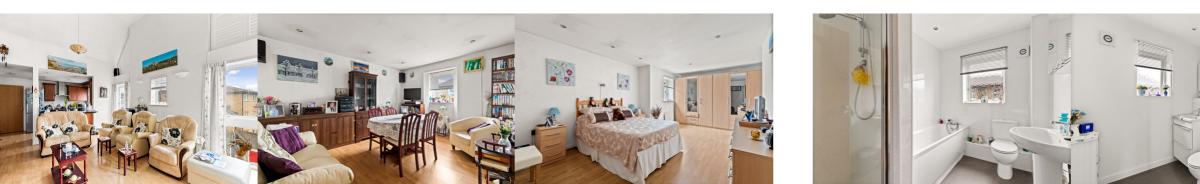

#### Lounge

A light & airy lounge with laminate floor, radiators, double glazed windows and door to Juliet balcony.

#### **Bedroom One**

Large double bedroom with laminate floor, fitted wardrobes, radiator and double glazed window.

#### **En Suite**

Modern suite with shower, low level W.C., wash hand basin, heated towel rail and double glazed window.

#### Bathroom

Modern suite with bath, separate shower, low level W.C., wash hand basin, heated towel rail and double glazed window.