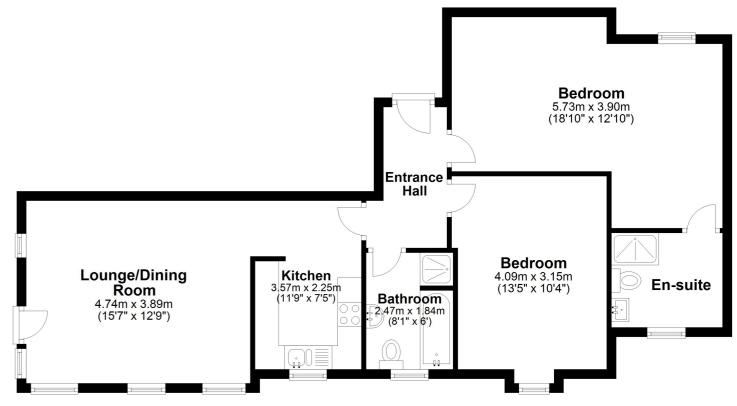

#### **Entrance Hall**

Laminate floor, radiator, loft hatch and doors leading to;

#### Lounge

A light & airy lounge with laminate floor, radiators, double glazed windows and door to Juliet balcony.

#### Kitchen

A mix of wall and base units, free standing fridge freezer and washing machine will be staying, integrated oven/hob, wall mounted boiler (serviced 2024), radiator and double glazed window.

#### **Bedroom One**

Large double bedroom with laminate floor, fitted wardrobes, radiator and double glazed window.

#### **En Suite**

Modern suite with shower, low level W.C., wash hand basin, heated towel rail and double glazed window.

#### **Bedroom Two**

Double bedroom with laminate floor, fitted units, radiator and double glazed window.

#### Bathroom

Modern suite with bath, separate shower, low level W.C., wash hand basin, heated towel rail and double glazed window.

Whilst every attempt has been made to ensure the accuracy of the floor plan contained here, measurements of doors. windows, rooms and any other items are approximate and no responsibility is taken for any error, omission or misstatement. This plan is for illustrative purposes only and should be used as such by any prospective purchaser. Plan produced using PlanUp