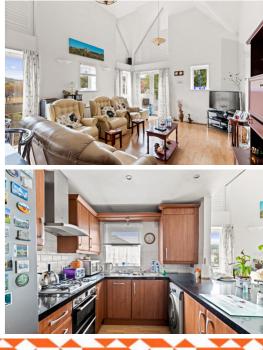

#### Lounge

A light & airy lounge with laminate floor, radiators, double glazed windows and door to Juliet balcony.

#### Kitchen

A mix of wall and base units, free standing fridge freezer and washing machine will be staying, integrated oven/hob, wall mounted boiler (serviced 2024), radiator and double glazed window.