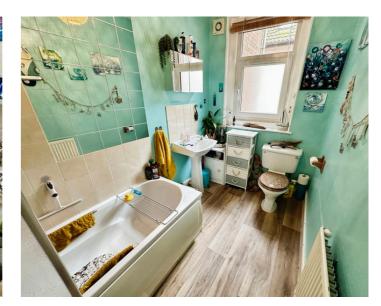

Featuring a spacious reception room with large windows, the flat benefits from plenty of natural light throughout. The bedroom comes with built-in open wardrobes, adding convenience and extra storage space. The bathroom is equipped with a pedestal wash hand basin, W/C, and a panel bath with a shower, providing both style and functionality.

### BATHROOM:

White suite comprising panelled bath with a 'Mira' shower unit and screen. Pedestal wash hand basin and low-level WC. Double glazed window, radiator and extractor fan.