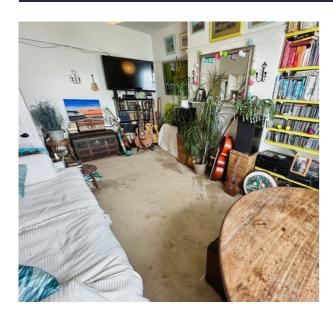

Featuring a spacious reception room with large windows, the flat benefits from plenty of natural light throughout. The bedroom comes with built-in open wardrobes, adding convenience and extra storage space. The bathroom is equipped with a pedestal wash hand basin, W/C, and a panel bath with a shower, providing both style and functionality.

## LOUNGE: 5.09m x 3.30m / 16' 8 x 10' 10

Cast iron fireplace, double glazed window, radiator and picture rail