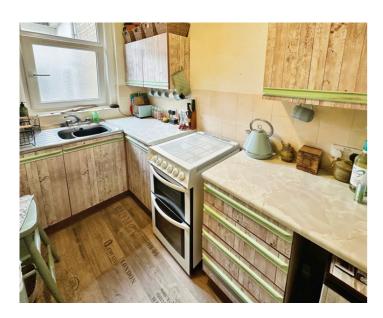

The kitchen is fitted with wall units, base units and drawers, along with space for standalone cooker, washing machine, and fridge/freezer, offering modern convenience for everyday living. This property presents a fantastic opportunity to own a well-appointed flat in a vibrant location. Don't miss out on the chance to make this flat your new home or investment opportunity.

## KITCHEN: 3.00m x 1.70m / 9' 10 x 5' 7

Single drainer stainless steel sink unit with mixer tap. Base and wall units with drawer unit and roll-top working surfaces. Part-tiled walls and radiator.