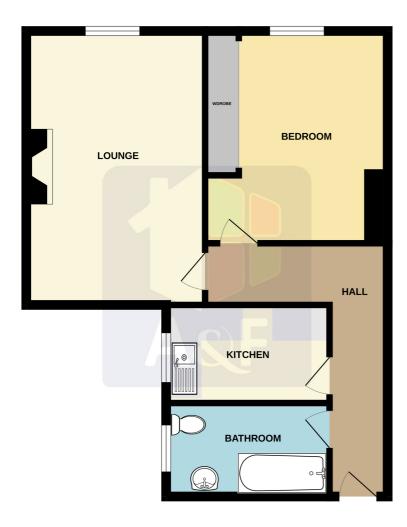

### ACCOMMODATION:

Entrance Hall, Lounge, Kitchen, Bedroom, Bathroom, Gas Central Heating & Double Glazing

## **ENTRANCE HALL:**

Entrance door and radiator

## LOUNGE: 5.09m x 3.30m / 16' 8 x 10' 10

Cast iron fireplace, double glazed window, radiator and picture rail

## KITCHEN: 3.00m x 1.70m / 9' 10 x 5' 7

Single drainer stainless steel sink unit with mixer tap. Base and wall units with drawer unit and roll-top working surfaces. Part-tiled walls and radiator.

### BEDROOM: 3.92m x 3.37m max / 12' 10 x 11' 1 max

Double glazed window, radiator, coved ceiling and open-fronted wardrobe.

### BATHROOM:

White suite comprising panelled bath with a 'Mira' shower unit and screen. Pedestal wash hand basin and low-level WC. Double glazed window, radiator and extractor fan.

## SECOND FLOOR

Whilst every attempt has been made to ensure the accuracy of the floorplan contained here, measurements of doors, windows, rooms and any other terms are approximate and not responsibility is taken for any error, omission or mis-statement. This plan is for illustrative purposes only and should be used as such by any prospective purchaser. The services, systems and appliances shown have not been tested and no guarantee as to their operability or efficiency can be given.