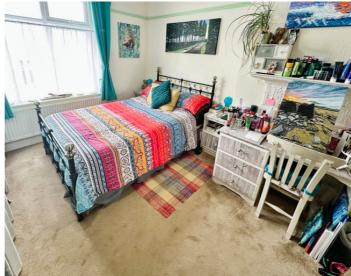

Featuring a spacious reception room with large windows, the flat benefits from plenty of natural light throughout. The bedroom comes with built-in open wardrobes, adding convenience and extra storage space. The bathroom is equipped with a pedestal wash hand basin, W/C, and a panel bath with a shower, providing both style and functionality.

### BEDROOM: 3.92m x 3.37m max / 12' 10 x 11' 1 max

Double glazed window, radiator, coved ceiling and open-fronted wardrobe.