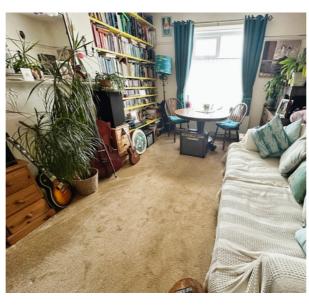

Featuring a spacious reception room with large windows, the flat benefits from plenty of natural light throughout. The bedroom comes with built-in open wardrobes, adding convenience and extra storage space. The bathroom is equipped with a pedestal wash hand basin, W/C, and a panel bath with a shower, providing both style and functionality.

## LOUNGE: 5.09m x 3.30m / 16' 8 x 10' 10

Cast iron fireplace, double glazed window, radiator and picture rail