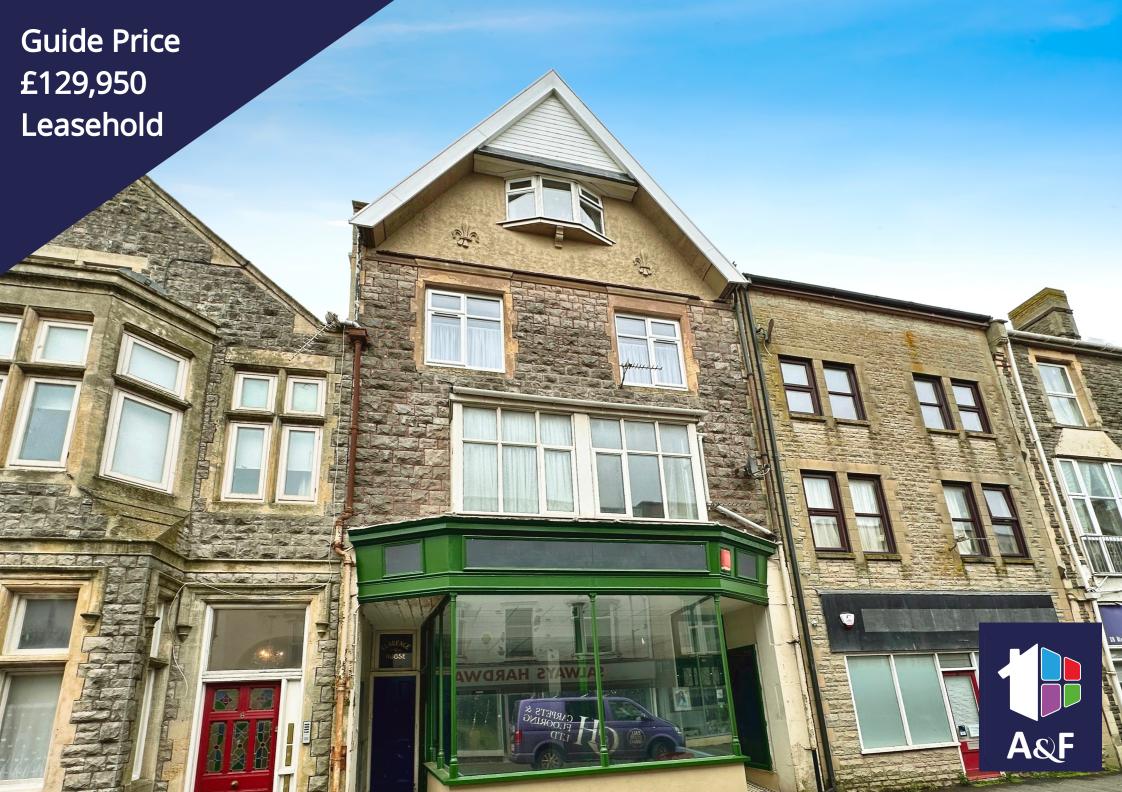

## Flat 2 Clarence House 10 Regent Street, Burnham-on-Sea, Somerset TA8 1AX

# **Summary of Property**

This neutrally decorated second floor one bedroom flat in the town centre is a perfect opportunity for couples, students, first-time buyers, or investors looking for a property with easy access to public transport links, nearby schools, local amenities, and a strong local community.

Standing in a southerly-facing position on one of the streets leading form the High Street, which provides various shopping facilities and is located approximately sixty yards from the sea front. Other facilities in the town include churches, schools, library, cinema, hospital, hotels, restaurants and public houses. Access to the M5 interchange at Edithmead Junction 22. Mainline railway station in Highbridge.

Believed to have been built of brick and stone and having a tiled roof. The property benefits from gas central heating and double glazing. Our current Vendor has lived in the property for 31 years. The boiler is believed to be around 12 years old having been serviced last about 12 months ago. The electrics were checked just prior to our Vendor moving in. New windows were fitted just over 12 month ago.