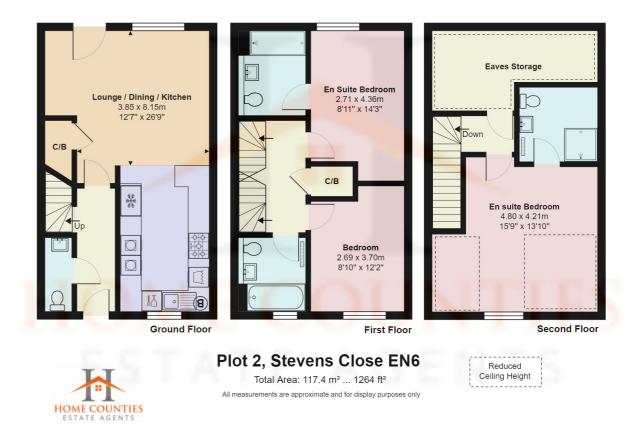

#### Accomodation

#### THREE LUXURY NEW BUILD HOMES IDEALLY LOCATED IN THE DAME ALICE OWENS CATCHMENT AREA.

Tucked away in this quiet turning we are pleased to offer Three New Build luxury homes. Plot 2, luxury living featuring open plan kitchen lounge diner, with modern fully fitted kitchens from Wren with integrated Bosch appliances and Samsung Family Hub Fridge Freezer, downstairs toilet and off street parking for two cars with the added benefit of electric vehicle charging points and CAT 6 cabling throughout. The first floor benefits from two double bedrooms one with en-suite and a a modern fully tiled family bathroom, and the 2nd floor features master bedroom with en-suite shower room.