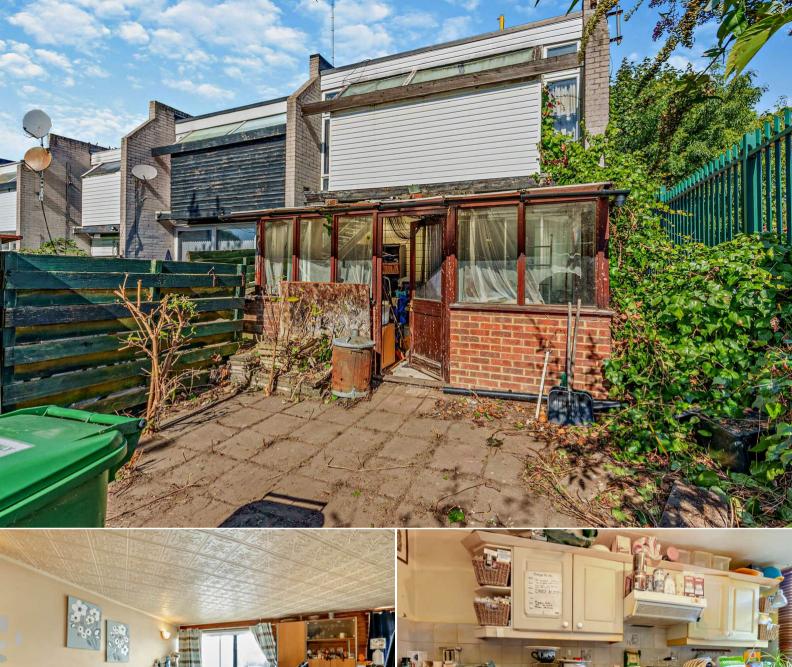

## Chalvey Park Slough

Bettermove are proud to present this 3 bedroom terraced house in Slough.

The property benefits from double glazing, gas central heating throughout and has off street parking available.

The council tax band is C.

The interior of this property comprises a spacious living room, fitted kitchen and conservatory on the ground floor. The first floor consists of 3 bedrooms and the family bathroom. The exterior boasts a private rear garden, perfect for enjoying the summer months.