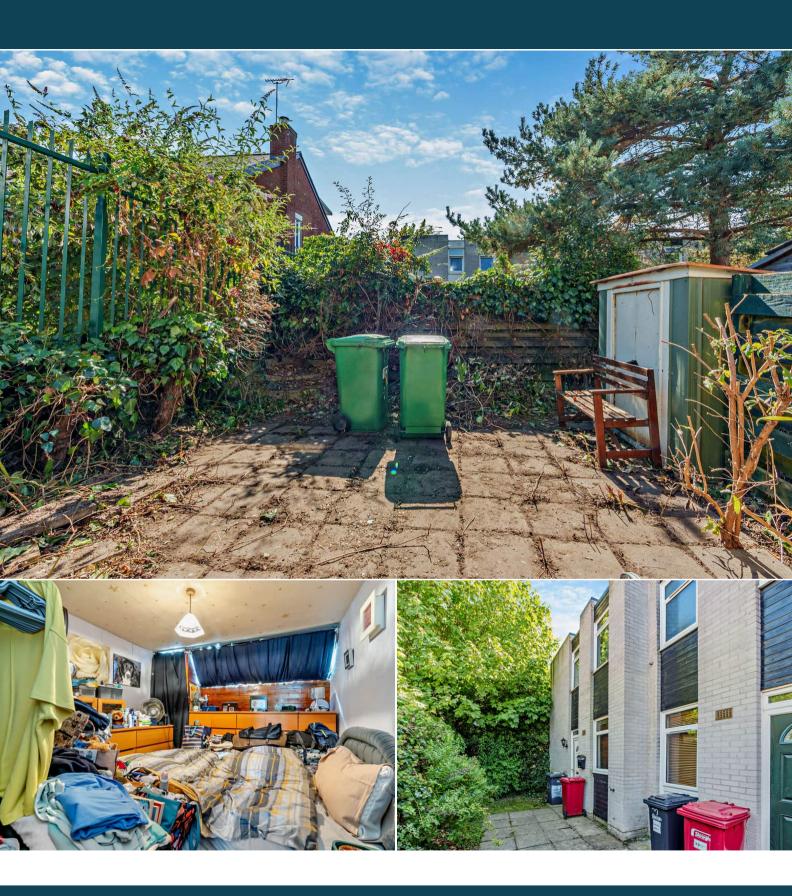

The council tax band is C.

The interior of this property comprises a spacious living room, fitted kitchen and conservatory on the ground floor. The first floor consists of 3 bedrooms and the family bathroom. The exterior boasts a private rear garden, perfect for enjoying the summer months.