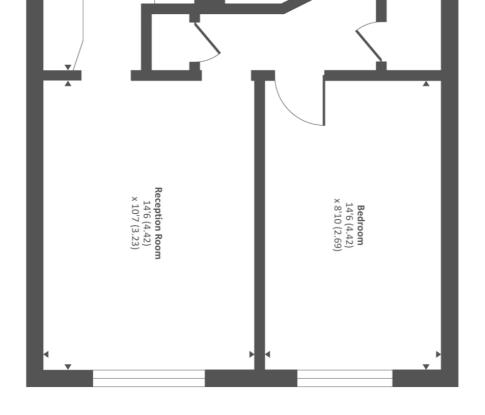

Tel: 01753 643555 fc@hklhome.co.uk

ement Standards incorporating ntial). © nichecom 2023.

Approximate Area = 514 sq ft / 47.8 sq m
For identification only - Not to scale