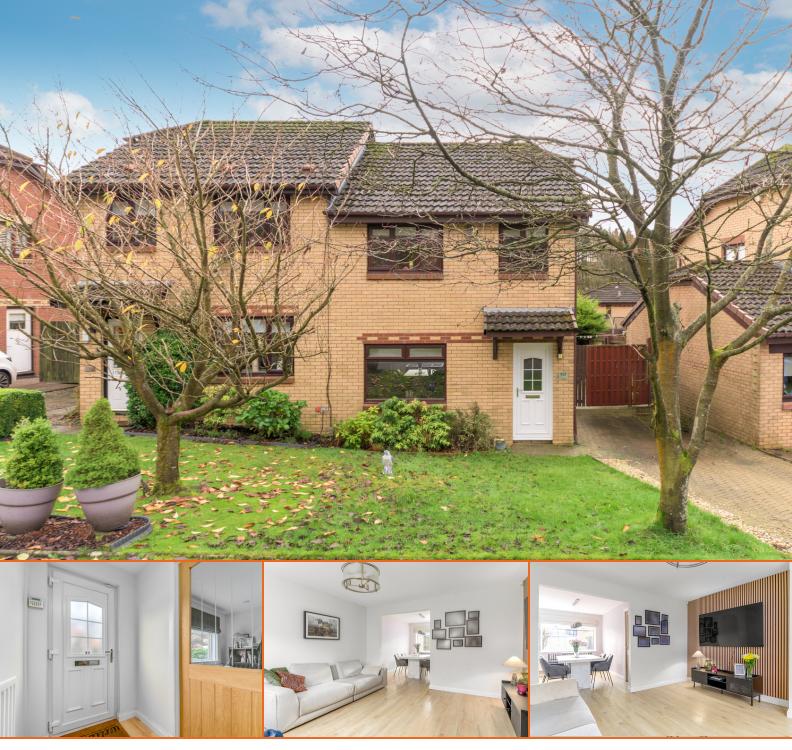

## 117 Whitelees Road, Cumbernauld, Glasgow, North Lanarkshire. G67 3JS

£179,995

- 3 bedroom semi detached villa with mono block drive
- Recently completed extensive modernisation throughout
- New kitchen and shower room
- Modern gas central heating and double glazing
- Excellent sized lounge with separate dining area to the rear
- 3 well proportioned bedrooms plus shower room on the first floor
- 2 double bedrooms offer fitted wardrobes
- Enclosed rear garden with feature decked area and large garden shed
- Ideally located for local amenities, schools, shops and train station
- Glasgow accessible within 20 minutes by road