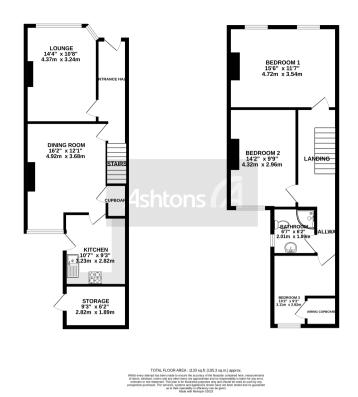

## 170 Boundary Road, St Helens, Merseyside. WA10 2LN.

£90,000

No Chain  $\mid$  In Need Of Refurbishment  $\mid$  Spacious Living & Dining Area  $\mid$  Leasehold  $\mid$  Council Tax Band - A  $\mid$  Close To All Amenities & Transport Links  $\mid$  Perfect 1st Buy Or Investment Purchase  $\mid$  EPC