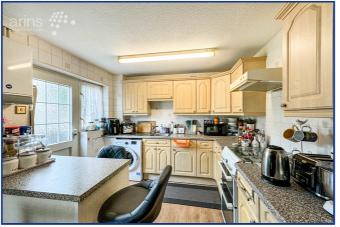

# 3 Stowmarket Close, Lower Earley, Reading, Berkshire. RG6 3UA.

Introducing this well presented end-of-terrace home, situated in a quiet cul-de-sac within the sought-after Hawkedon Primary School catchment area. This property offers convenient access to the Maiden Lane Centre, which provides a variety of shops, amenities, a children's play park, and a field. Excellent transport links via the A329 and M4 motorway are easily reachable, and Maiden Erlegh Secondary School is also conveniently nearby. The property has been thoughtfully extended to include a large downstairs cloakroom which could be reconfigured to a shower room/utility room, a comfortable living room, and a spacious 16ft kitchen/dining room. Upstairs, there are three well-proportioned bedrooms and a family bathroom. Additional features include a garage, driveway parking, UPVC double glazing, gas central heating, and a well-maintained private enclosed rear garden.