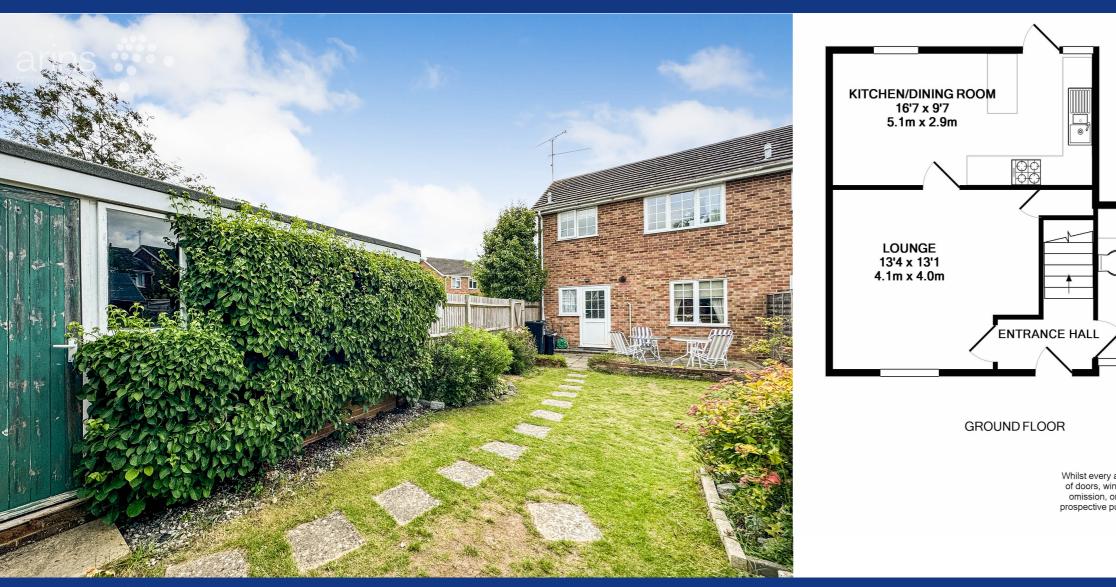

# 3 Stowmarket Close, Lower Earley, Reading, Berkshire. RG6 3UA.

Introducing this well presented end-of-terrace home, situated in a quiet cul-de-sac within the sought-after Hawkedon Primary School catchment area. This property offers convenient access to the Maiden Lane Centre, which provides a variety of shops, amenities, a children's play park, and a field. Excellent transport links via the A329 and M4 motorway are easily reachable, and Maiden Erlegh Secondary School is also conveniently nearby. The property has been thoughtfully extended to include a large downstairs cloakroom which could be reconfigured to a shower room/utility room, a comfortable living room, and a spacious 16ft kitchen/dining room. Upstairs, there are three well-proportioned bedrooms and a family bathroom. Additional features include a garage, driveway parking, UPVC double glazing, gas central heating, and a well-maintained private enclosed rear garden.

### **Ground Floor**

**Entrance Hall** 

Cloakroom

9' 11" x 5' 8" (3.02m x 1.73m)

Lounge 13' 4" x 13' 1" (4.06m x 3.99m)

·

Kitchen/Dining Room

16' 7" x 9' 7" (5.05m x 2.92m)

### **Council Tax Band**

D

**1ST FLOOR** 

Whilst every attempt has been made to ensure the accuracy of the floor plan contained here, measurements of doors, windows, rooms and any other items are approximate and no responsibility is taken for any error, omission, or mis-statement. This plan is for illustrative purposes only and should be used as such by any prospective purchaser. The services, systems and appliances shown have not been tested and no guarantee as to their operability or efficiency can be given Made with Metropix ©2019