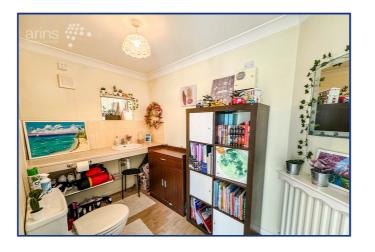

# 3 Stowmarket Close, Lower Earley, Reading, Berkshire. RG6 3UA.

CLOAKROOM 9'11 x 5'8

3.0m x 1.7m

### **Ground Floor**

**Entrance Hall** 

Cloakroom

9' 11" x 5' 8" (3.02m x 1.73m)

Lounge 13' 4" x 13' 1" (4.06m x 3.99m)

·

Kitchen/Dining Room

16' 7" x 9' 7" (5.05m x 2.92m)