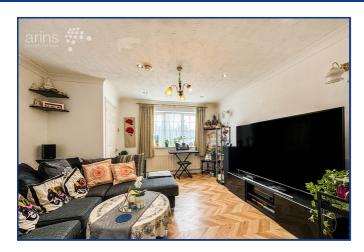

### **Ground Floor**

**Entrance Hall** 

Cloakroom

9' 11" x 5' 8" (3.02m x 1.73m)

Lounge 13' 4" x 13' 1" (4.06m x 3.99m)

·

Kitchen/Dining Room

16' 7" x 9' 7" (5.05m x 2.92m)