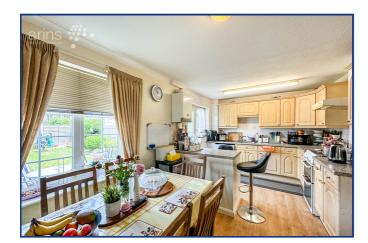

# 3 Stowmarket Close, Lower Earley, Reading, Berkshire. RG6 3UA.

Introducing this well presented end-of-terrace home, situated in a quiet cul-de-sac within the sought-after Hawkedon Primary School catchment area. This property offers convenient access to the Maiden Lane Centre, which provides a variety of shops, amenities, a children's play park, and a field. Excellent transport links via the A329 and M4 motorway are easily reachable, and Maiden Erlegh Secondary School is also conveniently nearby. The property has been thoughtfully extended to include a large downstairs cloakroom which could be reconfigured to a shower room/utility room, a comfortable living room, and a spacious 16ft kitchen/dining room. Upstairs, there are three well-proportioned bedrooms and a family bathroom. Additional features include a garage, driveway parking, UPVC double glazing, gas central heating, and a well-maintained private enclosed rear garden.

### **Ground Floor**

**Entrance Hall** 

Cloakroom

9' 11" x 5' 8" (3.02m x 1.73m)

Lounge 13' 4" x 13' 1" (4.06m x 3.99m)

·

Kitchen/Dining Room

16' 7" x 9' 7" (5.05m x 2.92m)