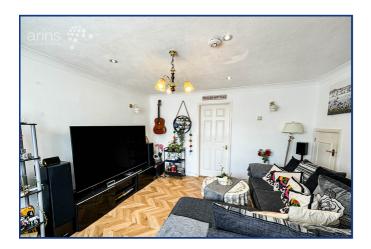

### **Ground Floor**

**Entrance Hall** 

Cloakroom

9' 11" x 5' 8" (3.02m x 1.73m)

Lounge 13' 4" x 13' 1" (4.06m x 3.99m)

·

Kitchen/Dining Room

16' 7" x 9' 7" (5.05m x 2.92m)