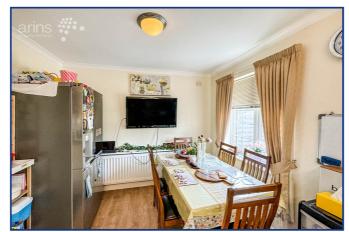

### **Ground Floor**

**Entrance Hall** 

Cloakroom

9' 11" x 5' 8" (3.02m x 1.73m)

Lounge 13' 4" x 13' 1" (4.06m x 3.99m)

·

Kitchen/Dining Room

16' 7" x 9' 7" (5.05m x 2.92m)