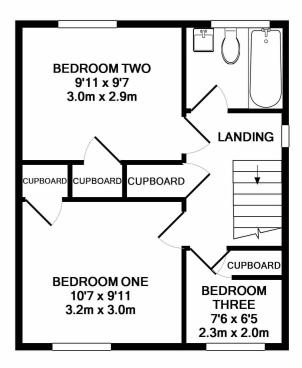

**First Floor** 

Landing

10' 7" x 9' 11" (3.23m x 3.02m)

Bedroom Two 9' 11" x 9' 7" (3.02m x 2.92m)

**Bedroom Three** 7' 6" x 6' 5" (2.29m x 1.96m)

Bathroom

Outside

Front Garden

### **Council Tax Band**

D

**1ST FLOOR** 

Whilst every attempt has been made to ensure the accuracy of the floor plan contained here, measurements of doors, windows, rooms and any other items are approximate and no responsibility is taken for any error, omission, or mis-statement. This plan is for illustrative purposes only and should be used as such by any prospective purchaser. The services, systems and appliances shown have not been tested and no guarantee as to their operability or efficiency can be given Made with Metropix ©2019