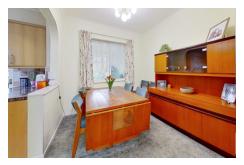

## ROOM DESCRIPTIONS

**Reception** 5.1m x 3.6m (16' 9" x 11' 10")

**Dining Area** 2.7m x 2.3m (8' 10" x 7' 7")

**Kitchen** 3.3m x 2.7m (10' 10" x 8' 10")

**Rear Living Room** 5.2m x 2.2m (17' 1" x 7' 3")

**Ground Floor Bathroom** 2.1m x 2.1m (6' 11" x 6' 11")