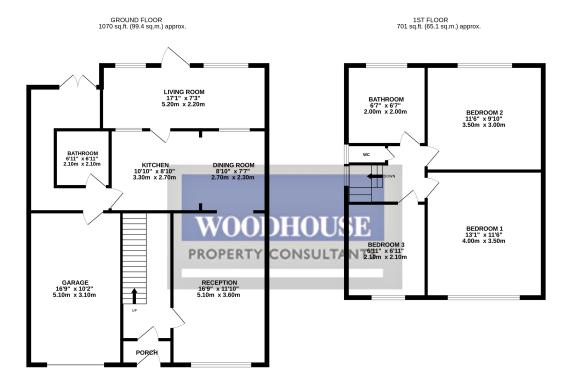

There is plenty of space to offer. To the Ground Floor there is a Through-Lounge which leads to the Kitchen. From here it leads to the Annex space - there is a further Reception Room, Bathroom, Integral Garage and Hallway Lobby to access the Garden. Subject to the usual consents, there seems to potential to convert the Garage to make a self-contained annexe should this be what you're looking for.

To the 1st Floor there are the 3 x Bedrooms and the other Bathroom (with WC partitioned). Externally to the rear of the house there is a large West-facing Garden (so great natural daylight incoming) with the additional benefit of not being overlooked. To the front of the house there is off-street parking plus access to the Garage on one side, and a Carport on the other.

## ROOM DESCRIPTIONS

**Reception** 5.1m x 3.6m (16' 9" x 11' 10")

**Dining Area** 2.7m x 2.3m (8' 10" x 7' 7")

**Kitchen** 3.3m x 2.7m (10' 10" x 8' 10")

**Rear Living Room** 5.2m x 2.2m (17' 1" x 7' 3")

**Ground Floor Bathroom** 2.1m x 2.1m (6' 11" x 6' 11")

Integral Garage 5.1m x 3.1m (16' 9" x 10' 2")

Bedroom 1 - Front 4m x 3.5m (13' 1" x 11' 6")

Bedroom 2 - Rear 3.5m x 3m (11' 6" x 9' 10")

Bedroom 3 - Front 2.1m x 2.1m (6' 11" x 6' 11")

Bathroom - Rear 2m x 2m (6' 7" x 6' 7") With WC partitioned

TOTAL FLOOR AREA: 12713 sq.ft. (164.5 sq.m.) approx. While every attempt the low model to even the locarisor of the floorais costanden the, measurements of door, windows, fooms and any other terms are approximate and no responsibility is taken for any error, messare on rem-seatment. This fails in a fluctuative paperose only and shadle taxe as such any prospective purchase. The service to supravative officiency or discussion come service as such any messare of the service of th