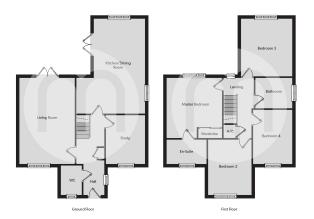

is conveniently positioned within easy reach of the mainline railway station, the town centre, and the Braintree designer village.



## Property Details.

#### **Ground Floor**

#### **Entrance Hall**



Cloakroom / WC



Living Room



17' 0" x 10' 8" (5.18m x 3.25m)

#### Study

9' 3" x 7' 8" (2.82m x 2.34m)

#### Kitchen/Diner





19' 1" x 14' 6" MAX (5.82m x 4.42m)

### Property Details.

#### First Floor

#### **Bedroom One**



12' 0" x 11' 0" (3.66m x 3.35m)

#### **En Suite**

#### **Bedroom Two**



11'5" x 10'1" (3.48m x 3.07m)

#### **Bedroom Three**

11'1" x 10'3" (3.38m x 3.12m)

#### **Bedroom Four**

10' 3" x 7' 5" (3.12m x 2.26m)

#### **Family Bathroom**

#### Outside

#### Rear Garden



Single Garage

#### **Driveway Parking**

### Property Details.

#### Floorplans



#### Location



We have not carried out a structural survey and the services, appliances and specific fittings have not been tested. All photographs, measurements, floor plans and distances referred to are given as a guide only and should not be relied upon for the purchase of carpets or any other fixtures or fittings. Gardens, roof terraces, balconies and communal gardens as well as tenure and lease details cannot have their accuracy guaranteed for intending purchasers. Lease details, service ground rent (where applicable) are given as a guide only and should be checked and confirmed by your solicitor prior to exchange of contracts.