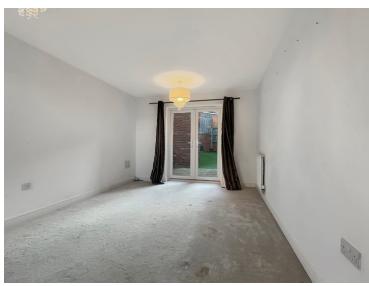

#### **Entrance Hall**

Cloakroom / WC

Living Room

17' 0" x 10' 8" (5.18m x 3.25m)