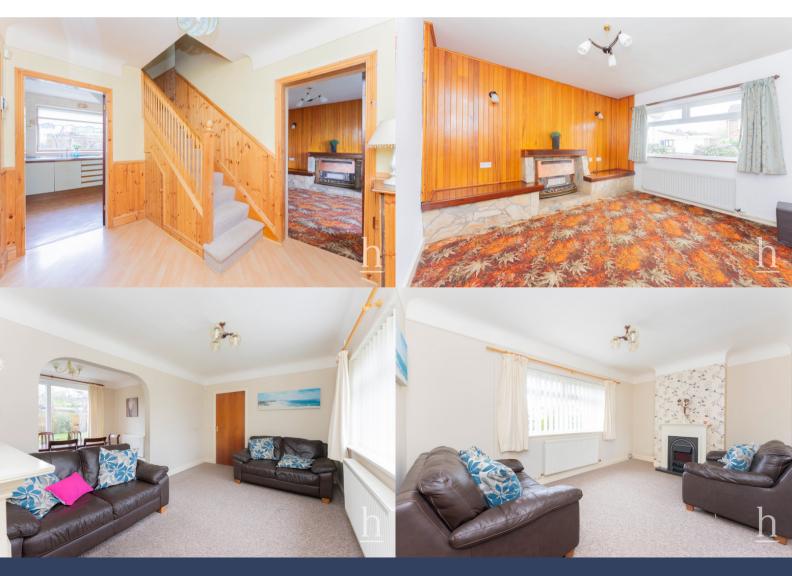

Sat on a large plot, the ground floor comprises a porch leading through to the spacious entrance hallway, two reception rooms, one of which is particularly well-proportioned with sliding doors leading out onto the rear garden. The kitchen is generously sized leading through to the utility room and there is also a downstairs WC.