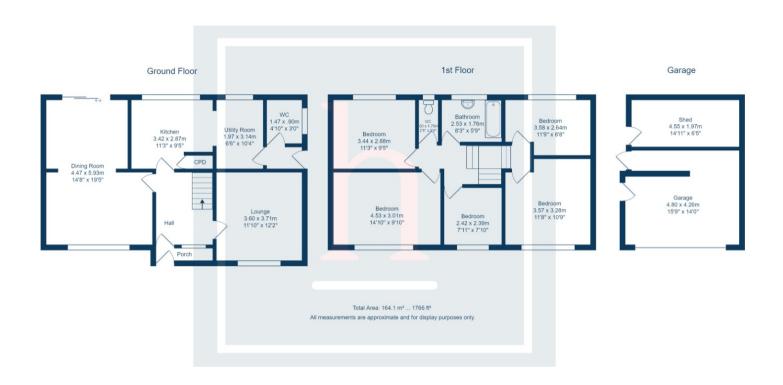

Sat on a large plot, the ground floor comprises a porch leading through to the spacious entrance hallway, two reception rooms, one of which is particularly well-proportioned with sliding doors leading out onto the rear garden. The kitchen is generously sized leading through to the utility room and there is also a downstairs WC.