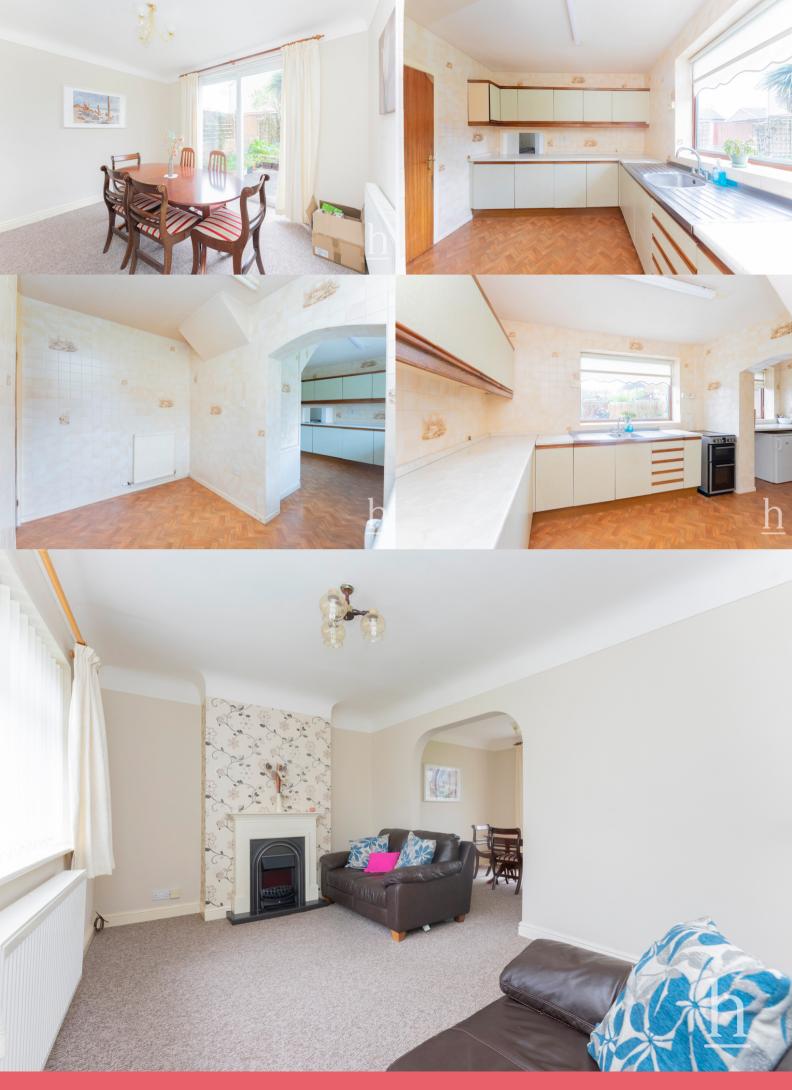

Sat on a large plot, the ground floor comprises a porch leading through to the spacious entrance hallway, two reception rooms, one of which is particularly well-proportioned with sliding doors leading out onto the rear garden. The kitchen is generously sized leading through to the utility room and there is also a downstairs WC.