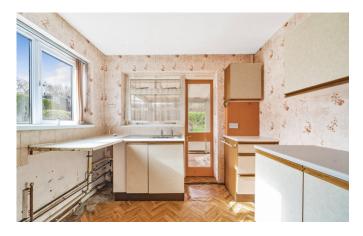

# Description

A two bedroom extended semi detached bungalow set in the corner of a cul de sac. The property requires enhancement and updating throughout. The home has gas fired central heating and double glazing. Outside a driveway offers off street parking and access to the single garage. At the front is a pleasing garden being laid to lawn and have various plants. At the rear is a substantial garden with lawn, planting and a patio area. Sheds and fencing

## Features

- NO CHAIN
- Extended at rear
- Substantial grounds
- Moderation required
- Investment opportunity
- Two bedooms
- Lounge and Conservatory
- Kitchen & conservatory
- Gas Central Heating
- Parking and garage