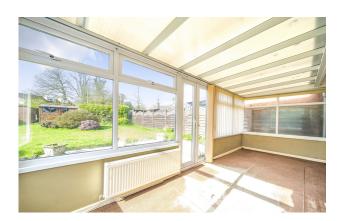

# Description

A two bedroom extended semi detached bungalow set in the corner of a cul de sac. The property requires enhancement and updating throughout. The home has gas fired central heating and double glazing. Outside a driveway offers off street parking and access to the single garage. At the front is a pleasing garden being laid to lawn and have various plants. At the rear is a substantial garden with lawn, planting and a patio area. Sheds and fencing

## Features

- NO CHAIN
- Extended at rear
- Substantial grounds
- Moderation required
- Investment opportunity
- Two bedooms
- Lounge and Conservatory
- Kitchen & conservatory
- Gas Central Heating
- Parking and garage