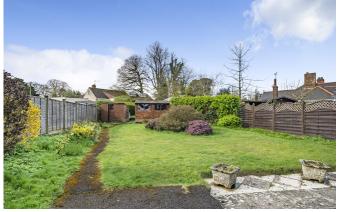

# Description

A two bedroom extended semi detached bungalow set in the corner of a cul de sac. The property requires enhancement and updating throughout. The home has gas fired central heating and double glazing. Outside a driveway offers off street parking and access to the single garage. At the front is a pleasing garden being laid to lawn and have various plants. At the rear is a substantial garden with lawn, planting and a patio area. Sheds and fencing