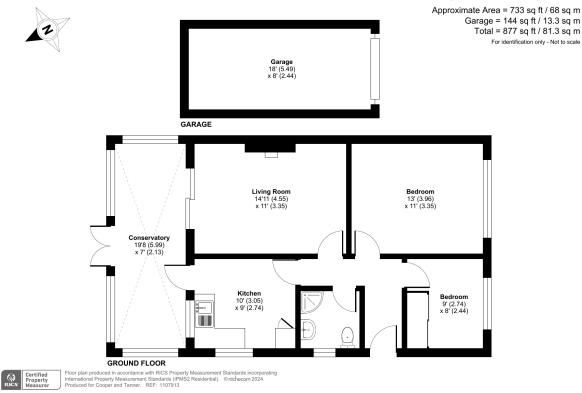

# Description

A two bedroom extended semi detached bungalow set in the corner of a cul de sac. The property requires enhancement and updating throughout. The home has gas fired central heating and double glazing. Outside a driveway offers off street parking and access to the single garage. At the front is a pleasing garden being laid to lawn and have various plants. At the rear is a substantial garden with lawn, planting and a patio area. Sheds and fencing

## Features

- NO CHAIN
- Extended at rear
- Substantial grounds
- Moderation required
- Investment opportunity
- Two bedooms
- Lounge and Conservatory
- Kitchen & conservatory
- Gas Central Heating
- Parking and garage