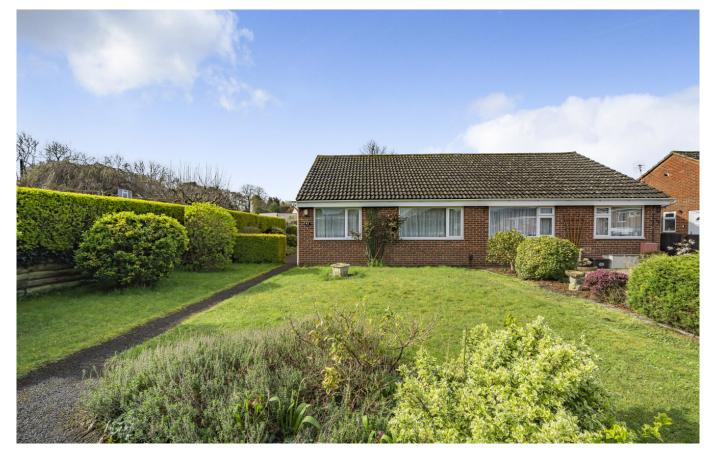

# Description

A two bedroom extended semi detached bungalow set in the corner of a cul de sac. The property requires enhancement and updating throughout. The home has gas fired central heating and double glazing. Outside a driveway offers off street parking and access to the single garage. At the front is a pleasing garden being laid to lawn and have various plants. At the rear is a substantial garden with lawn, planting and a patio area. Sheds and fencing

## Features

- NO CHAIN
- Extended at rear
- Substantial grounds
- Moderation required
- Investment opportunity
- Two bedooms
- Lounge and Conservatory
- Kitchen & conservatory
- Gas Central Heating
- Parking and garage