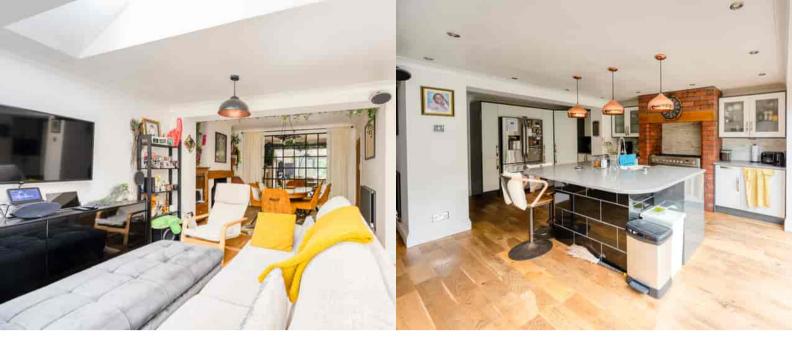

#### LIVING /KITCHEN SPACE

Brilliant extended family room to the rear of the property. This light and spacious area offers a dining /living area just off the very well equipped kitchen with bi fold doors across the back of the property , which open up to the rear garden area. This areas boasts a log burner , and a velux window which not only adds to the character, but brings in even more natural light.

The kitchen provides a great amount of wall and base units, with a fantastic island , set with a granite work top , which houses the sink and offers further storage .

There is wood effect flooring throughout this area.