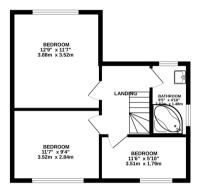

## FIRST FLOOR

### BEDROOM ONE

Currently used as the main bedroom. Front facing location with custom built wardrobes and storage to remain . UPVC window ; carpet to floor.

#### BEDROOM TWO

Good size bedroom, with wardrobe to remain facing the rear of the properly. Excellent natural light via the UPVC window. Carpet to floor.

#### BEDROOM THREE

Smaller bedroom set to the rear of the property. Currently used as an office space. UPVC window to the rear, carpet to floor .

#### BATHROOM

Family bathroom just off landing area. Tiled floor and walls, WC , sink pedestal and corner bath . Windows to front and side of the property in this room.