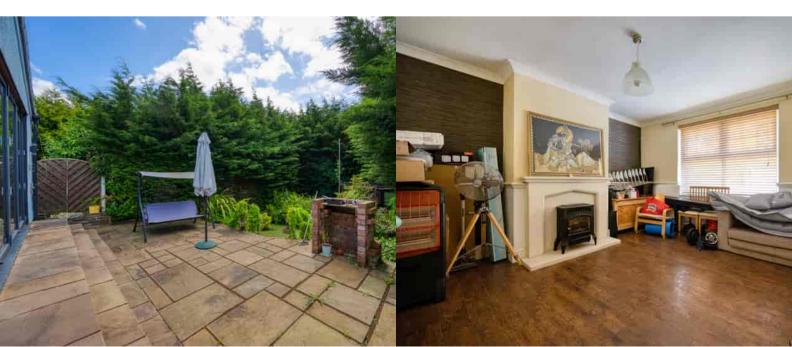

#### REAR GARDEN

Accessed via kitchen /living areas. Offers a good size patio area, with steps down to a well established back garden. Shed in place .