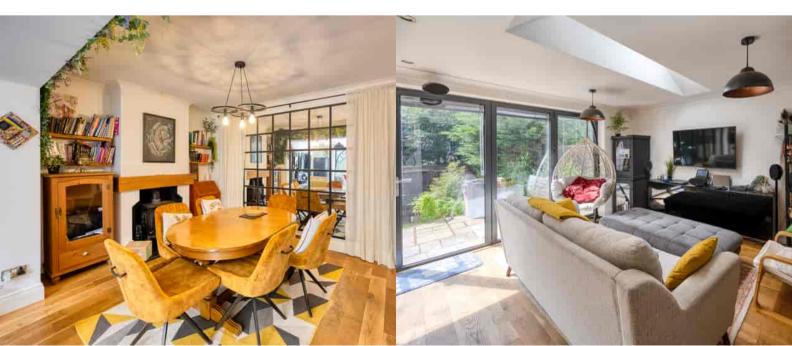

#### LIVING /KITCHEN SPACE

Brilliant extended family room to the rear of the property. This light and spacious area offers a dining /living area just off the very well equipped kitchen with bi fold doors across the back of the property , which open up to the rear garden area. This areas boasts a log burner , and a velux window which not only adds to the character, but brings in even more natural light.

The kitchen provides a great amount of wall and base units, with a fantastic island , set with a granite work top , which houses the sink and offers further storage .

There is wood effect flooring throughout this area.