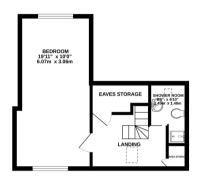

#### **PROPERTY DESCRIPTION**

New to the sales market is this very well presented, extended 4 bed semi detached property, situated in a very popular area. The accommodation offers off road parking to the front , good size front reception room, deceptively large utility room, a lovely open plan dining/living and kitchen area with bi fold doors giving excellent natural light which open on to the private back garden . The first floor provides 3 bedrooms and a bathroom , with access to the converted loft space, offering another bedroom and shower room .The property is being sold with no ongoing chain , and we highly recommend viewing to fully appreciate the amount of space this family home has to offer.