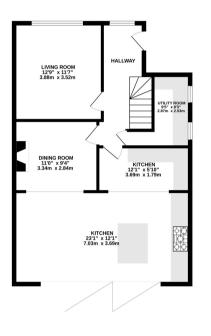

### **GROUND FLOOR**

#### ENTRANCE HALLWAY

Light and airy entrance hallway, with feature window to the front of the property. Wooden effect flooring throughout. Gives access to the ground floor reception room and utility area.

#### FRONT RECEPTION

Good size reception room, with UPVC window to the front of the property. Feature stone fire surround with electric fire place, wood effect flooring.

#### LIVING /KITCHEN SPACE

Brilliant extended family room to the rear of the property. This light and spacious area offers a dining /living area just off the very well equipped kitchen with bi fold doors across the back of the property , which open up to the rear garden area. This areas boasts a log burner , and a velux window which not only adds to the character, but brings in even more natural light.

The kitchen provides a great amount of wall and base units, with a fantastic island , set with a granite work top , which houses the sink and offers further storage .

There is wood effect flooring throughout this area.

#### UTILITY AREA

Deceptively large utility room accessed off hallway . Gives excellent amount of space to house washing machine , dryer along with a good amount of storage units and work surfaces, Two windows , with blinds to the side of the property , and spotlights to ceiling .