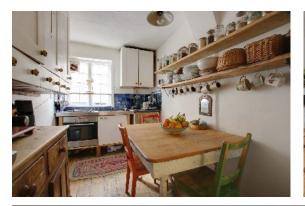

## The Property

Accommodation comprises of:

- A welcoming studio room on the ground floor. This spacious room could be utilised for a multitude of options.
- A generous and inviting reception room, with ample lounge and dining space.
- A large kitchen/dining room with plentiful storage and seating areas.
- Two particularly spacious bedrooms, of which due to the sheer proportions, either could be used as the principal bedroom. Both feature a healthy amount of fitted wardrobes and one enjoys a pleasant green outlook across the nearby park.