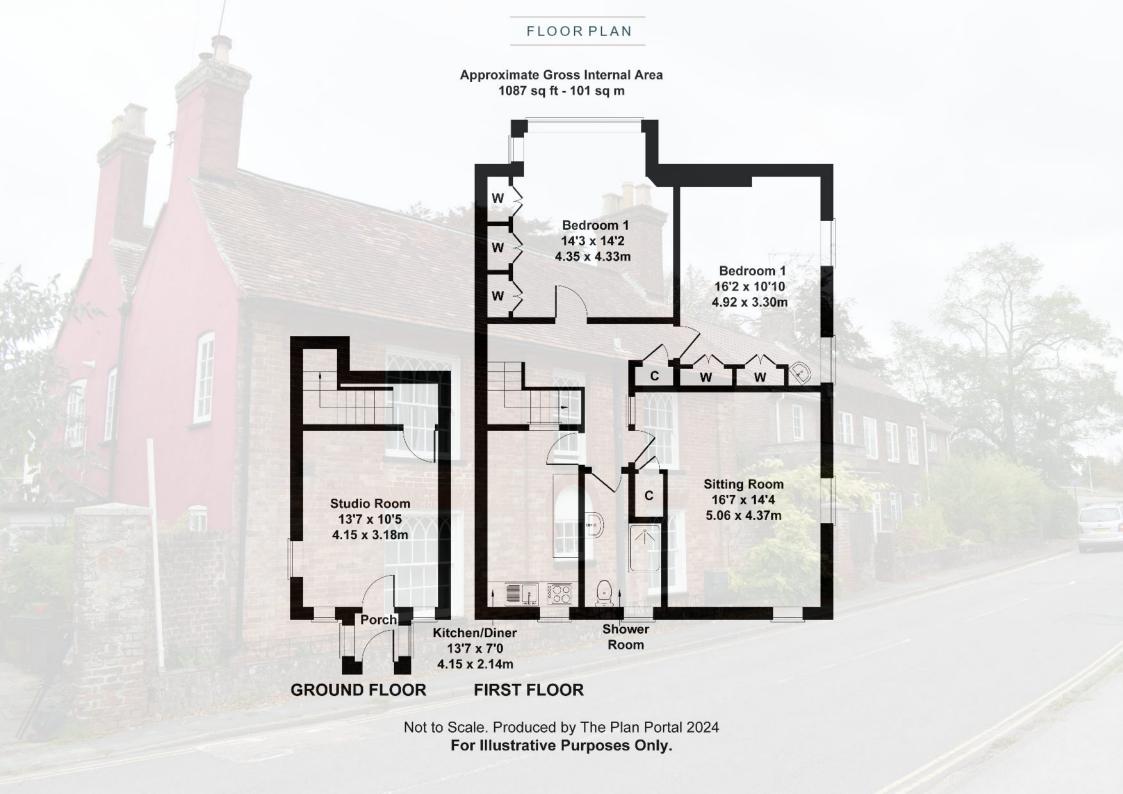

## The Property

Accommodation comprises of:

- A welcoming studio room on the ground floor. This spacious room could be utilised for a multitude of options.
- A generous and inviting reception room, with ample lounge and dining space.
- A large kitchen/dining room with plentiful storage and seating areas.
- Two particularly spacious bedrooms, of which due to the sheer proportions, either could be used as the principal bedroom. Both feature a healthy amount of fitted wardrobes and one enjoys a pleasant green outlook across the nearby park.