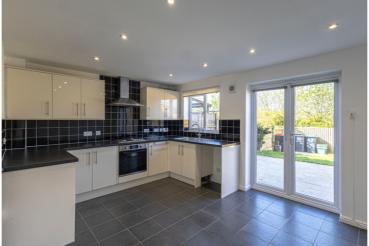

## Description

A deceptively spacious four bedroom semi-detached house, situated on this popular development. The property is offered in excellent decorative condition and has modern units in the kitchen and quality fittings in the bathroom and cloakroom. With PVCu double glazing and central heating comprises: Entrance hall, cloakroom with WC, good size open plan lounge, well fitted kitchen dining room, four bedrooms and modern bathroom. Outside to the front there is an open plan garden and parking for two cars, whilst to the rear there is an enclosed garden.