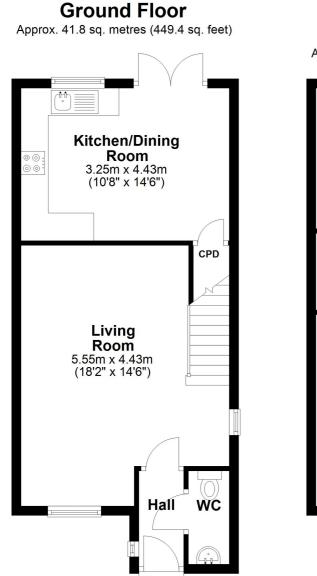

## Description

A deceptively spacious four bedroom semi-detached house, situated on this popular development. The property is offered in excellent decorative condition and has modern units in the kitchen and quality fittings in the bathroom and cloakroom. With PVCu double glazing and central heating comprises: Entrance hall, cloakroom with WC, good size open plan lounge, well fitted kitchen dining room, four bedrooms and modern bathroom. Outside to the front there is an open plan garden and parking for two cars, whilst to the rear there is an enclosed garden.

## Tenure

FREEHOLD

**EPC Rating: D** 

First Floor Approx. 39.4 sq. metres (423.8 sq. feet)

Total area: approx. 81.1 sq. metres (873.2 sq. feet)

Williams Estates is the trading name of Williams Estates (Ltd). Registered address 33, The Green, Hartford, Northwich, Cheshire, CW8 1QA. Reg number 07682683. Director Andrew P Williams