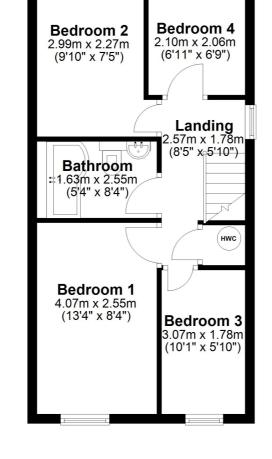

## Description

A deceptively spacious four bedroom semi-detached house, situated on this popular development. The property is offered in excellent decorative condition and has modern units in the kitchen and quality fittings in the bathroom and cloakroom. With PVCu double glazing and central heating comprises: Entrance hall, cloakroom with WC, good size open plan lounge, well fitted kitchen dining room, four bedrooms and modern bathroom. Outside to the front there is an open plan garden and parking for two cars, whilst to the rear there is an enclosed garden.

## Tenure

FREEHOLD

**EPC Rating: D** 

First Floor Approx. 39.4 sq. metres (423.8 sq. feet)

Total area: approx. 81.1 sq. metres (873.2 sq. feet)

Williams Estates is the trading name of Williams Estates (Ltd). Registered address 33, The Green, Hartford, Northwich, Cheshire, CW8 1QA. Reg number 07682683. Director Andrew P Williams