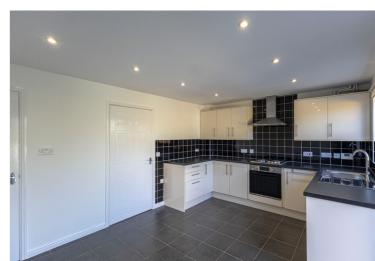

## Description

A deceptively spacious four bedroom semi-detached house, situated on this popular development. The property is offered in excellent decorative condition and has modern units in the kitchen and quality fittings in the bathroom and cloakroom. With PVCu double glazing and central heating comprises: Entrance hall, cloakroom with WC, good size open plan lounge, well fitted kitchen dining room, four bedrooms and modern bathroom. Outside to the front there is an open plan garden and parking for two cars, whilst to the rear there is an enclosed garden.