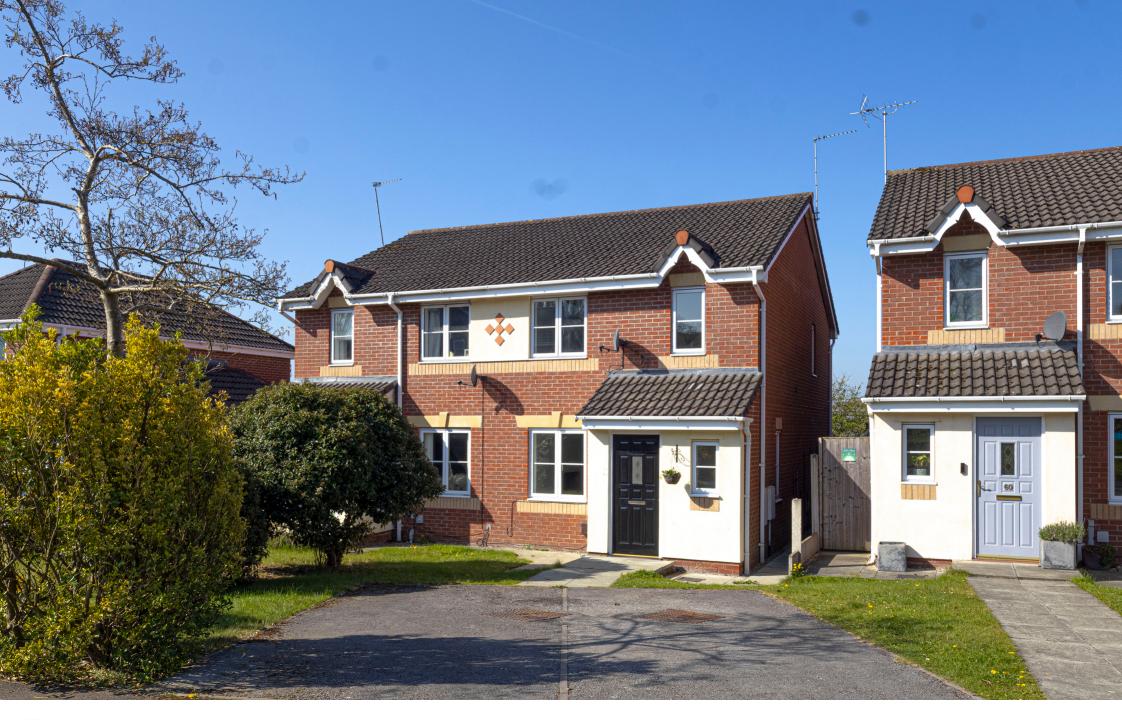

£260,000

www.westates.co.uk 01606 331784

- Entrance Hall
- Good Size Lounge
- Kitchen Dining Room
- Four Bedrooms
- Modern Bathroom
- Good Size Gardens
- Parking for Two Cars

## Description

A deceptively spacious four bedroom semi-detached house, situated on this popular development. The property is offered in excellent decorative condition and has modern units in the kitchen and quality fittings in the bathroom and cloakroom. With PVCu double glazing and central heating comprises: Entrance hall, cloakroom with WC, good size open plan lounge, well fitted kitchen dining room, four bedrooms and modern bathroom. Outside to the front there is an open plan garden and parking for two cars, whilst to the rear there is an enclosed garden.