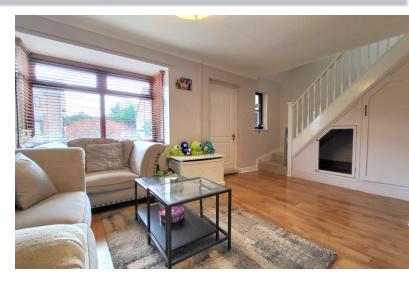

# LIVING ROOM

11' 8" (min) x 17' 9" (max) (3.56m x 5.41m) 14' 2" (into bay) x 15' 0" (4.57m x 5.41m) (approx) Bay window to front, window to front, radiator and stairs to first floor.