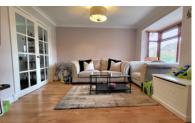

# LIVING ROOM

11' 8" (min) x 17' 9" (max) (3.56m x 5.41m) 14' 2" (into bay) x 15' 0" (4.57m x 5.41m) (approx) Bay window to front, window to front, radiator and stairs to first floor.