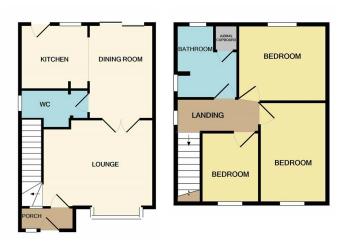

#### **ENTRANCE PORCH**

4' 6" x 7' 9" (1.37m x 2.36m) (approx) Door to front and window to front.

# LIVING ROOM

11' 8" (min) x 17' 9" (max) (3.56m x 5.41m) 14' 2" (into bay) x 15' 0" (4.57m x 5.41m) (approx) Bay window to front, window to front, radiator and stairs to first floor.

#### **DINING ROOM**

 $8'\ 7''\ x\ 12'\ 6''\ (2.62m\ x\ 3.81m)$  (approx) French doors to rear and radiator.

# **KITCHEN**

8' 7" x 9' 2" (2.62m x 2.79m) (approx) Fitted with a range of base and eye level units with work surfaces over, sink with mixer tap, integrated oven, gas hob, plumbing for a washing machine, space for a fridge / freezer, window to rear and door to rear.

# **CLOAKROOM**

5' 4"(min) (1.63m) 9' 0"(max) x 5' 0" (2.74m x 1.52m) (approx) ( L-Shape) Fitted with a two piece suite comprising low level W/C , wash hand basin and radiator. Window to side.

# FIRST FLOOR LANDING

Window to side.

#### **BEDROOM 1**

 $9^{\circ}\,3^{\circ}\,x\,10^{\circ}\,3^{\circ}$  (2.82m x 3.12m) (approx) Window to rear and radiator.

# **BEDROOM 2**

 $7'0" \times 11'9" (2.13m \times 3.58m)$  (approx) Window to front and radiator.

# **BEDROOM 3**

7' 2" x 8' 4" (2.18m x 2.54m) (approx) Window to front and radiator.

#### **BATHROOM**

7' 2" x 8' 4" (2.18m x 2.54m) (approx) Fitted with a three piece suite comprising low level W/C, wash hand basin, bath with shower over, heated towel rail and cupboard. Window to rear, window to side.

#### **AGENT NOTES**

The floorplan is for illustrative purposes only. Fixtures and fittings do not represent the current state of the property. Not to scale and is meant as a guide only.