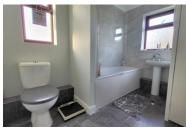

#### **BATHROOM**

7' 2" x 8' 4" (2.18m x 2.54m) (approx) Fitted with a three piece suite comprising low level W/C, wash hand basin, bath with shower over, heated towel rail and cupboard. Window to rear, window to side.