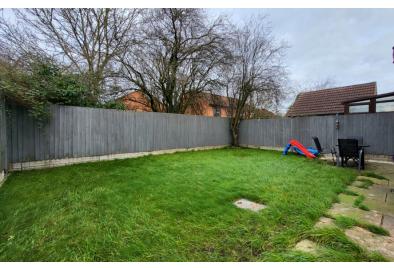

# **OUTSIDE**

The rear of the property has fencing, laid to lawn and a patio area.