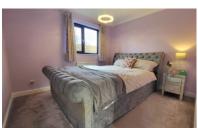

#### **BEDROOM 1**

 $9^{\circ}\,3^{\circ}\,x\,10^{\circ}\,3^{\circ}$  (2.82m x 3.12m) (approx) Window to rear and radiator.

# **BEDROOM 2**

 $7'0" \times 11'9" (2.13m \times 3.58m)$  (approx) Window to front and radiator.

# **BEDROOM 3**

7' 2" x 8' 4" (2.18m x 2.54m) (approx) Window to front and radiator.