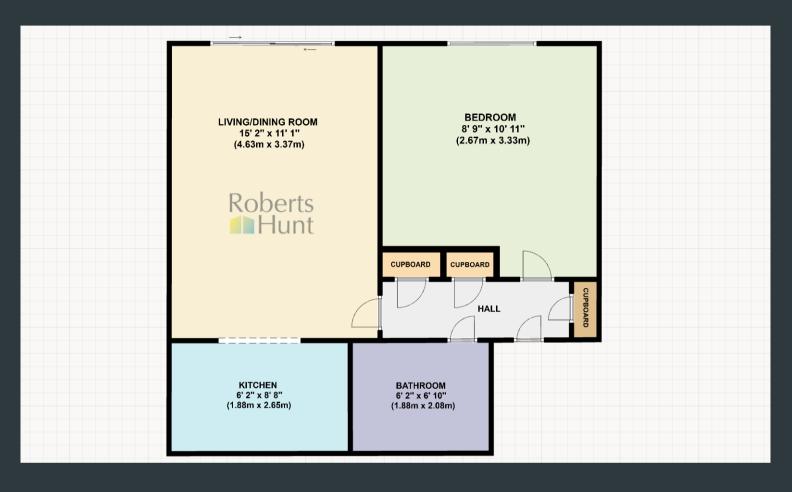

## **ROOM DESCRIPTIONS**

### **Entrance Hall**

Approached via a wooden front door, wall mounted security entry phone, radiator, two built in store cupboards with one housing the hot water tank.

## Living / Dining Room

Double glazed front aspect window, two radiators, double glazed patio doors giving access to balcony, opening to:

### Modern Kitchen

A modern range of eye and base level units with roll top work surfaces incorporating a single drainer sink, inset oven and hob with extractor above, spaces for washing machine and fridge/freezer, part tiled walls.

## **Double Bedroom**

Double glazed front aspect window, radiator, range of floor to ceiling fitted wardrobes.

## **Bathroom**

A modern three piece suite comprising of a low level WC, pedestal wash hand basin and a paneled roll top bath with mixer tap, part tiled walls, radiator, extractor fan.

## **Balcony**

Fully enclosed and offers excellent seclusion.