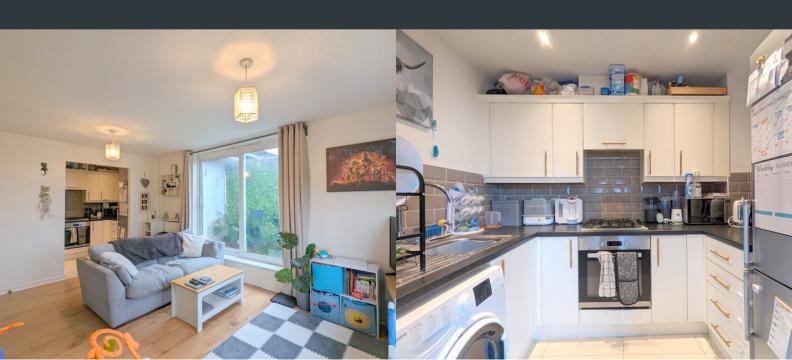

## Living / Dining Room

Double glazed front aspect window, two radiators, double glazed patio doors giving access to balcony, opening to:

### Modern Kitchen

A modern range of eye and base level units with roll top work surfaces incorporating a single drainer sink, inset oven and hob with extractor above, spaces for washing machine and fridge/freezer, part tiled walls.