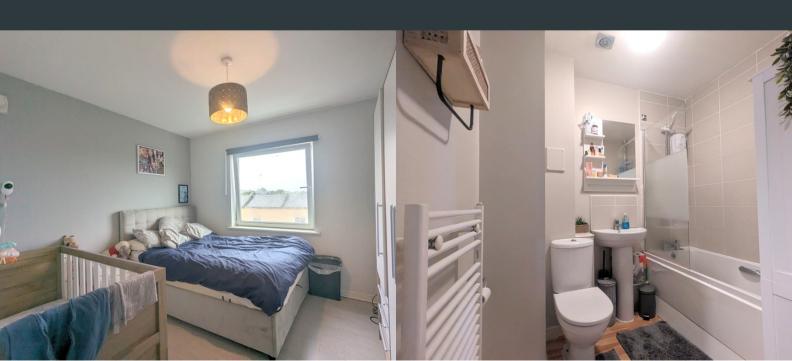

## **Double Bedroom**

Double glazed front aspect window, radiator, range of floor to ceiling fitted wardrobes.

## **Bathroom**

A modern three piece suite comprising of a low level WC, pedestal wash hand basin and a paneled roll top bath with mixer tap, part tiled walls, radiator, extractor fan.