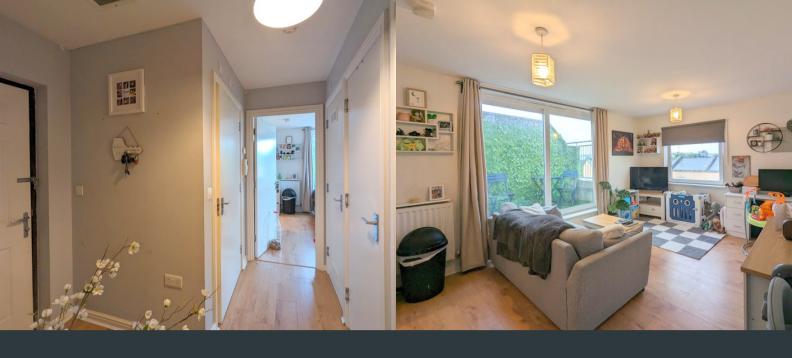

### **Entrance Hall**

Approached via a wooden front door, wall mounted security entry phone, radiator, two built in store cupboards with one housing the hot water tank.

## Living / Dining Room

Double glazed front aspect window, two radiators, double glazed patio doors giving access to balcony, opening to: