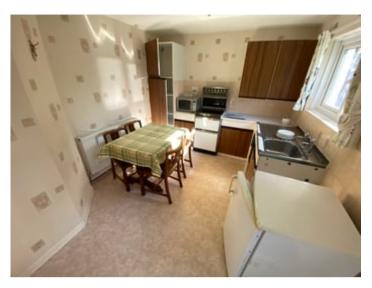

### KITCHEN

-3-

14'4" x 9'3", a fitted kitchen with a range of wall and floor units with work surfaces over, stainless steel single sink and drainer unit, electric cooker point, radiator, rear entrance door.

WALK-IN PANTRY