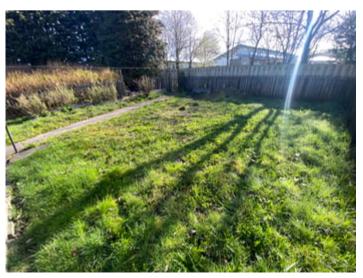

#### GARDEN

A large rear garden being well fenced and having a Pedestrian access to the rear service lane that leads onto Ysgol Henry Richard. The garden has been laid to lawn with a former vegetable growing area.