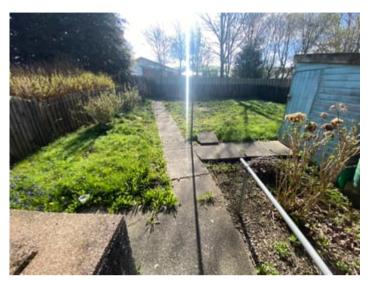

#### GARDEN

A large rear garden being well fenced and having a Pedestrian access to the rear service lane that leads onto Ysgol Henry Richard. The garden has been laid to lawn with a former vegetable growing area.

#### GARDEN (SECOND IMAGE)