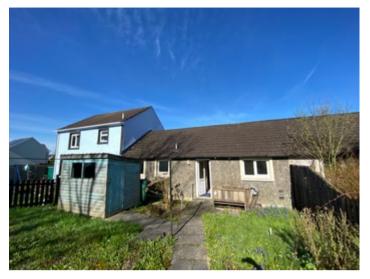

#### GARDEN

A large rear garden being well fenced and having a Pedestrian access to the rear service lane that leads onto Ysgol Henry Richard. The garden has been laid to lawn with a former vegetable growing area.