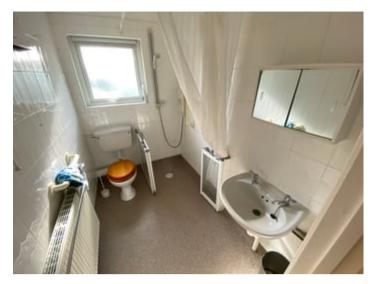

### BATHROOM/WET ROOM

A fully tiled suite comprising of a low level flush w.c., wash hand basin, walk-in wet room facility, radiator, extractor fan, Diplex wall heater.

**FRONT BEDROOM 1** 11'6" x 9'4", with radiator.