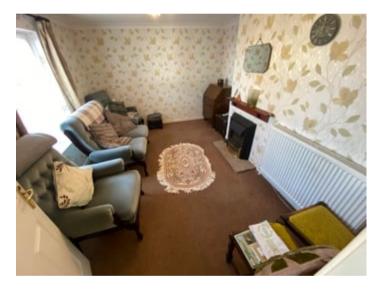

#### LIVING ROOM

13' x 10'7", with an open fireplace currently having an electric fire inset, T.V. point, radiator.