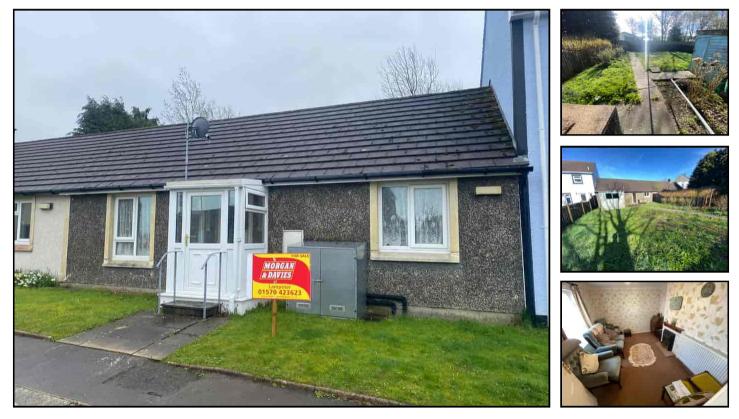

A well positioned 2 bedroomed mid terraced bungalow with rear lawned garden. Tregaron, West Wales

#### GENERAL DESCRIPTION

The property is of traditional construction and sits within a mid terraced position. It enjoy deceptive 2 double bedroomed accommodation along with a kitchen/diner and a recently fitted wet roof.

The garden is a huge benefit and being extensive in size, being newly fenced, and laid to lawn with a formal vegetable garden.

In all it enjoys a convenient location positioned beside the Junior School of Henry Richard.

### AGENT'S COMMENTS

A delightfully positioned 2 bedroomed bungalow. A must see.