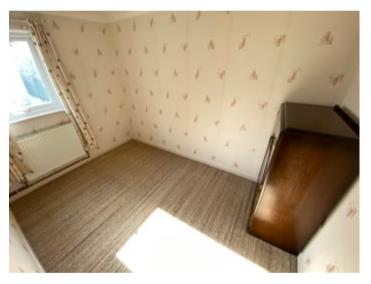

### BATHROOM/WET ROOM

A fully tiled suite comprising of a low level flush w.c., wash hand basin, walk-in wet room facility, radiator, extractor fan, Diplex wall heater.

**FRONT BEDROOM 1** 11'6" x 9'4", with radiator.

**REAR BEDROOM 2** 10'9" x 7'2", with radiator.