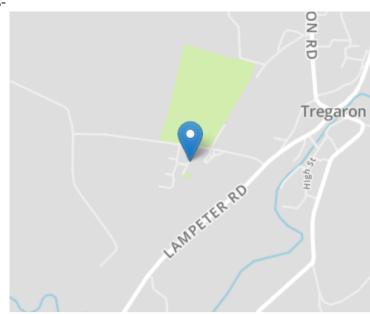

#### LOCATION

The property is located in a residential development within the Town of Tregaron. Tregaron is located in the upper Teifi Valley at the foothills of the Cambrian Mountains, in an area of outstanding natural beauty, within 15 miles of the Cardigan Bay Coast, and 12 miles North from the University Town of Lampeter. The Town itself offers a wide range of amenities including business, leisure and recreational, Junior and Senior Schooling, garage, and is a popular Tourist destination. The larger University Town of Aberystwyth is within 18 miles, to the North.

### Directions

-5-

From Lampeter take the A485 Tregaron road. On reaching Tregaron turn left by the Senior School and locate the Rugby Field on your right hand side. After approximately 100 metres turn left into Maesamlwg. Take the next left and the property will be located in front of you, as identified by the Agents 'For Sale' board.