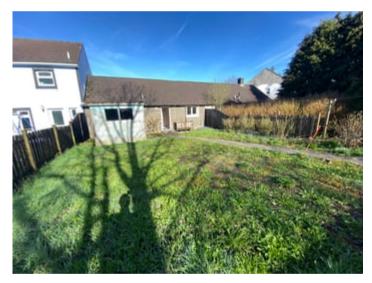

#### GARDEN

A large rear garden being well fenced and having a Pedestrian access to the rear service lane that leads onto Ysgol Henry Richard. The garden has been laid to lawn with a former vegetable growing area.

### GARDEN (THIRD IMAGE)