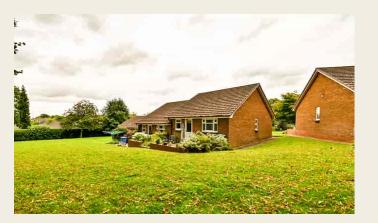

# **OUTSIDE**

The property stands in communal gardens with an attractive frontage with ornamental pool, lawns and pathway approach to the front. To the rear of the property is a slabbed patio seating area beyond which lie the communal lawns with mature trees and hedgerow.