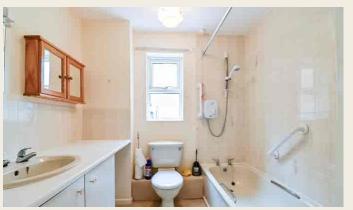

#### **BATHROOM**

having a panelled bath with Triton electric shower fitment fitted over, close coupled W.C., vanity unit with inset wash hand basin and cupboard space beneath, mirrored medicine cabinet, wall mirror with shaver/light unit, electric fan heater, obscure UPVC double glazed window to side.