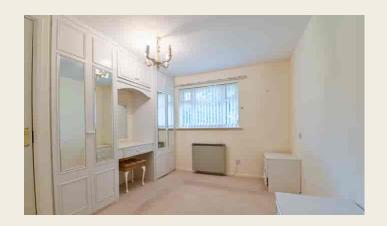

#### **BEDROOM ONE**

 $3.37m \times 3.10m (11' 1" \times 10' 2")$  having UPVC double glazed window to rear, electric storage heater, fitted wardrobes with central dressing table and overhead storage cupboard, matching bedside cabinets, built-in airing cupboard and loft access hatch.