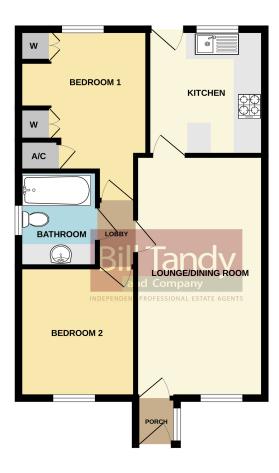

#### **ENTRANCE VESTIBULE**

approached via a UPVC double glazed entrance door and side screen and having tiled floor and inner obscure glazed door opening to:

#### LOUNGE/DINING ROOM

 $5.85 \,\mathrm{m} \times 3.01 \,\mathrm{m}$  (19' 2" x 9' 11") having decorative fireplace, UPVC double glazed window to front, coving, two electric night storage heaters, emergency alarm system control, two wall light points and door through to:

#### **KITCHEN**

3.03m x 2.80m (9' 11" x 9' 2") having pre-formed work surface space with base storage cupboards and drawers, matching wall mounted storage cupboards including leaded glazed display cabinets, built-in electric oven and grill with four ring electric hob, one and a half bowl stainless steel sink unit with mixer tap, space and plumbing for washing machine, space for fridge/freezer, tiled splashback, UPVC double glazed window and door to rear garden and fluorescent light strip.

#### **LOBBY**

approached from the living room and having doors to:

#### **BEDROOM ONE**

 $3.37m \times 3.10m (11' 1" \times 10' 2")$  having UPVC double glazed window to rear, electric storage heater, fitted wardrobes with central dressing table and overhead storage cupboard, matching bedside cabinets, built-in airing cupboard and loft access hatch.

#### **BEDROOM TWO**

 $3.16m \times 2.89m (10' 4" \times 9' 6")$  having electric panel heater and UPVC double glazed window to front.

#### **BATHROOM**

having a panelled bath with Triton electric shower fitment fitted over, close coupled W.C., vanity unit with inset wash hand basin and cupboard space beneath, mirrored medicine cabinet, wall mirror with shaver/light unit, electric fan heater, obscure UPVC double glazed window to side.

19 MARYVALE COURT, LICHFIELD WS14 9HZ

Whitst every attempt has been made to ensure the accuracy of the floorplan contained here, measurements of doors, windows, rooms and any other items are approximate and no responsibility is taken for any error, prospective purchaser. The services, systems and applicance shown have not been tested and no guarantee as to their operability or efficiency can be given.