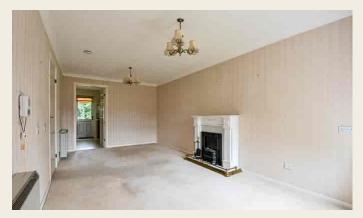

#### LOUNGE/DINING ROOM

 $5.85 \,\mathrm{m} \times 3.01 \,\mathrm{m}$  (19' 2" x 9' 11") having decorative fireplace, UPVC double glazed window to front, coving, two electric night storage heaters, emergency alarm system control, two wall light points and door through to: