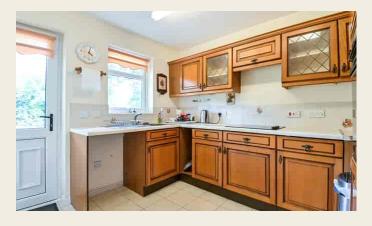

#### **KITCHEN**

3.03m x 2.80m (9' 11" x 9' 2") having pre-formed work surface space with base storage cupboards and drawers, matching wall mounted storage cupboards including leaded glazed display cabinets, built-in electric oven and grill with four ring electric hob, one and a half bowl stainless steel sink unit with mixer tap, space and plumbing for washing machine, space for fridge/freezer, tiled splashback, UPVC double glazed window and door to rear garden and fluorescent light strip.