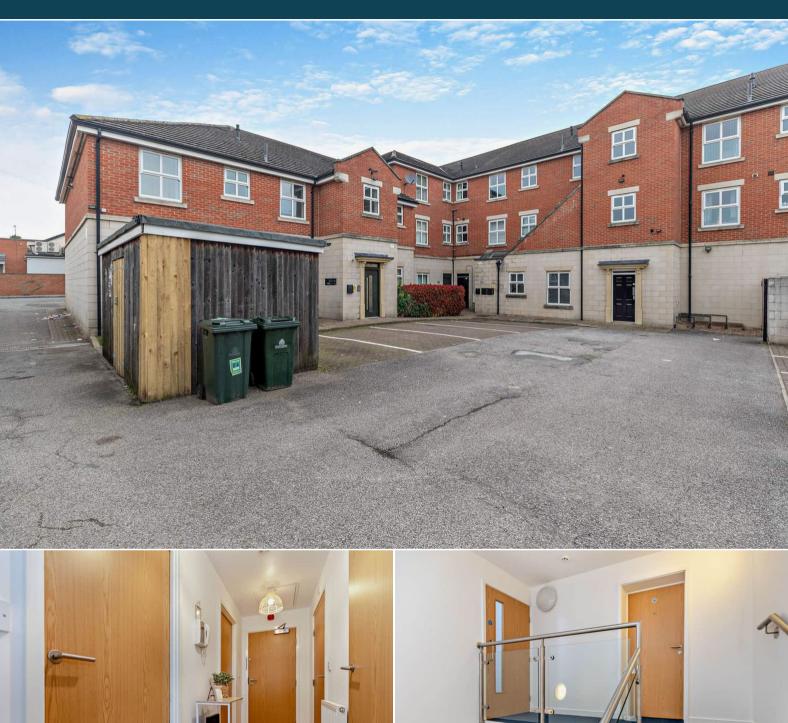

## Ings Lane Doncaster

Bettermove are proud to present this 2 bedroom third floor flat in Doncaster available with no forward chain.

The property is currently tenanted and rental yields can be obtained through Bettermove.

The property benefits from double glazing, gas central heating throughout and has off street parking available.

The council tax band is A.

This is a leasehold property with 125 years on the lease from 2006; the ground rent is £100pa and the service charge is £1,400pa.