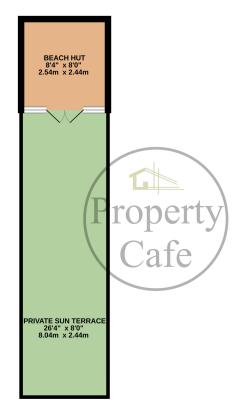

GROUND FLOOR 67 sq.ft. (6.2 sq.m.) approx.

TOTAL FLOOR AREA: 67 sq.ft. (6.2 sq.m.) approx. White every attempt has been made to ensure the accuracy of the footpain contained here, measurements, ormsistor or mesaments. The pain is not intravely only and thould be used as used by any prospective purchase. The service, systems and applanters shown have not been tasked and no gasanteries as the three works in the service and applanteries.