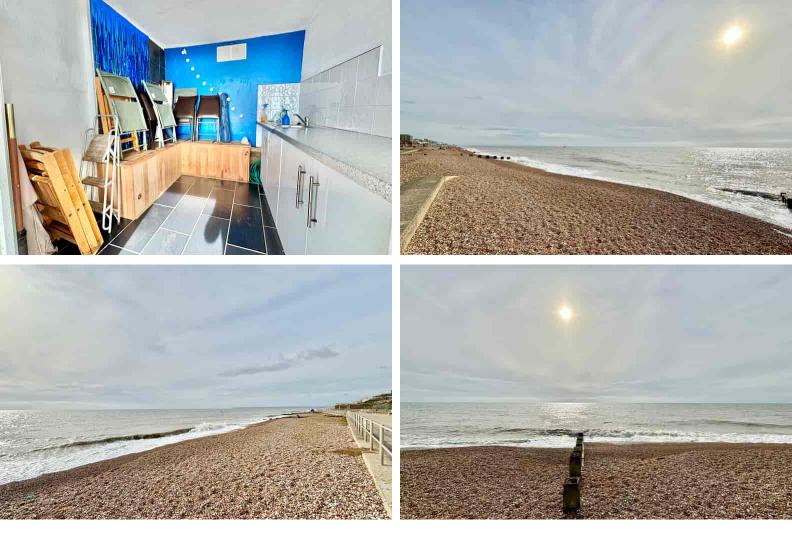

C29 South Cliff Chalets, Bexhill on Sea, East Sussex, TN39 3ED

£40,000

- Secure Concrete Beach Hut For Sale
- Private Sun Terrace Area
- Share Of Freehold
- Sought After Position
- Running Water & Sink
- Panoramic Sea Views & Pleasant Walks
- In Reasonable Decorative Order
- Private Toilet Block
- Sold With No Onward Chain
- Viewing Highly Recommended