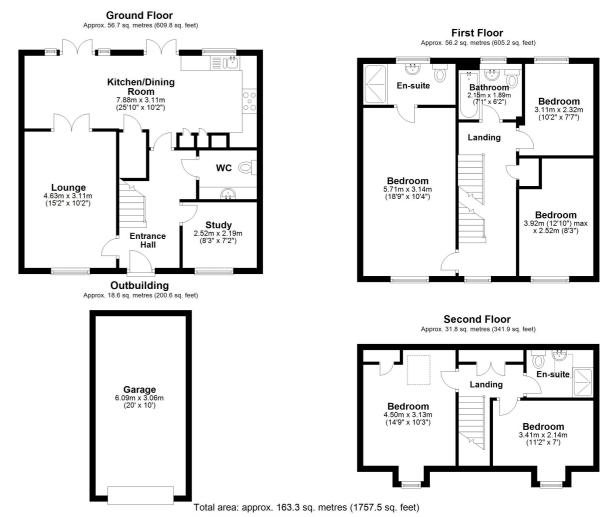

#### **Entrance Hall**

#### Lounge

15' 2" x 10' 2" (4.62m x 3.10m)

#### Kitchen/Dining Room

25' 10" x 10' 2" (7.87m x 3.10m)

#### Study/Home Office

8' 3" x 7' 2" (2.51m x 2.18m)

8 3 X / W.C

#### First Floor Landing

#### Bedroom One

18' 9" x 10' 4" (5.71m x 3.15m)

**En-Suite** 

## **Bedroom Two**

12' 10" x 8' 3" (3.91m x 2.51m)

#### **Bedroom Three**

10' 2" x 7' 7" (3.10m x 2.31m)

### **Family Bathroom**

7' 1" x 6' 2" (2.16m x 1.88m)

#### **Second Floor Landing**

#### **Bedroom Four**

11' 2" x 7' 0" (3.40m x 2.13m)

**En-Suite** 

#### **Bedroom Five**

14' 9" x 10' 3" (4.50m x 3.12m)

### Garage

20' 0" x 10' 0" (6.10m x 3.05m)