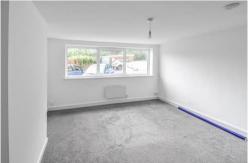

#### Lounge

4.983m x 4.155m (16' 4" x 13' 8")

A good size room with understairs storage space, electric heater and double glazed window to the rear.