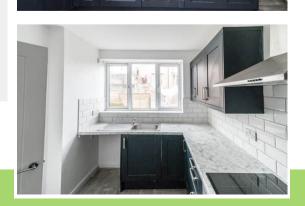

#### Kitchen

3.912m x 2.835m (12' 10" x 9' 4")

A fully fitted and well presented modern kitchen with a slection of matching base and wall units with marble effect roll top work surfacew space and prearation area incorporating single drainer sink unit with hot and cold mixer taps over, built in electric cooker, 4 ring induction hob and stainless steel extractor canopy over, space for fridfe freezer, plumbing for automatic washing machine, part tiled walls and double glazed window to front aspect.