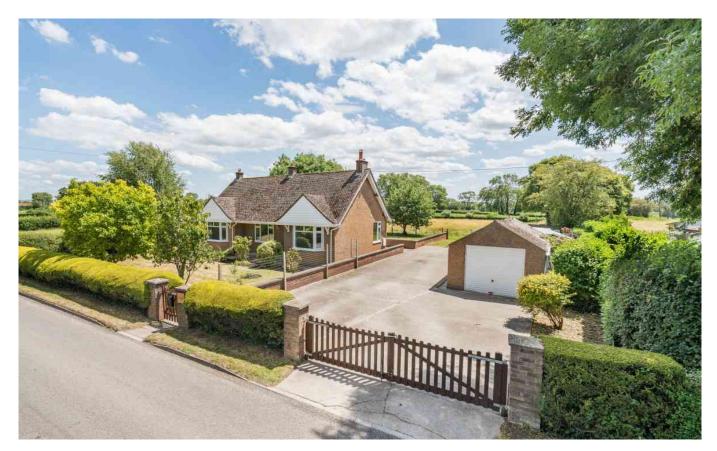

# Shapwick Road

Westhay, BA6 9TT

## Asking Price Of £540,000 Freehold

A well-proportioned three bedroom bungalow in a picturesque rural location on the edge of the popular village of Westhay. A spacious property with outbuildings and a generous c.0.83 acre plot in total. No onward chain.

#### **OUTSIDE:**

To the front of the property there is a large front garden mostly laid to lawn with some established beds and mature trees. The garden wraps around the property, framing it in a way that makes it nestle beautifully into its rural surroundings, as well as creating fabulous 'kerb-appeal'. Double gates open to a large driveway at the side of the property, providing an abundance of vehicle space. Here the 28' tandem garage offers further secure parking and storage options, or a potential hobby space in addition to the separate 26ft workshop to the rear of the garage. The secluded rear garden is mostly level and presents a fabulous space for keen gardeners or families alike, with the benefit of an additional paddock to the rear of the property, bringing the total plot to a little under an acre. This provides opportunity for those wishing to make more use of the