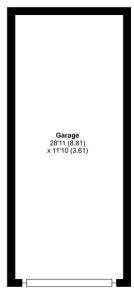

#### **OUTSIDE:**

To the front of the property there is a large front garden mostly laid to lawn with some established beds and mature trees. The garden wraps around the property, framing it in a way that makes it nestle beautifully into its rural surroundings, as well as creating fabulous 'kerb-appeal'. Double gates open to a large driveway at the side of the property, providing an abundance of vehicle space. Here the 28' tandem garage offers further secure parking and storage options, or a potential hobby space in addition to the separate 26ft workshop to the rear of the garage. The secluded rear garden is mostly level and presents a fabulous space for keen gardeners or families alike, with the benefit of an additional paddock to the rear of the property, bringing the total plot to a little under an acre. This provides opportunity for those wishing to make more use of the

### Shapwick Road, Westhay, Glastonbury, BA6

Approximate Area = 967 sq ft / 89.8 sq m Garage = 312 sq ft / 28.9 sq m Outbuilding = 342 sq ft / 31.7 sq m Total = 1621 sq ft / 150.4 sq m

For identification only - Not to scale