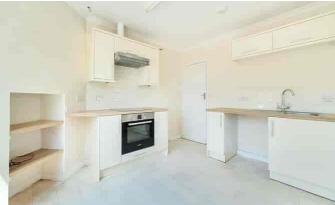

#### ACCOMMODATION:

From the front elevation, the main door opens into a spacious hallway with doors leading left and right to the dining room and sitting room respectively. There is a nice level of living accommodation with the property that offers space as well as flexibility. The kitchen is a good size with a range of base and eye level units, electric oven and hob with extractor over, stainless steel sink with mixer tap and space for a fridge freezer and dishwasher. From the kitchen a door leads to the rear porch/utility room where there is space and plumbing for a washing machine and tumble dryer, as well as access to the rear garden. The bathroom is well-proportioned and tastefully presented with a low level WC, hand wash basin and bath with shower over. The three bedrooms are all good sizes with two spacious doubles and a generous single room.