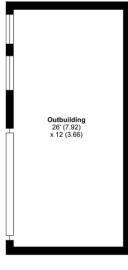

#### **OUTSIDE:**

To the front of the property there is a large front garden mostly laid to lawn with some established beds and mature trees. The garden wraps around the property, framing it in a way that makes it nestle beautifully into its rural surroundings, as well as creating fabulous 'kerb-appeal'. Double gates open to a large driveway at the side of the property, providing an abundance of vehicle space. Here the 28' tandem garage offers further secure parking and storage options, or a potential hobby space in addition to the separate 26ft workshop to the rear of the garage. The secluded rear garden is mostly level and presents a fabulous space for keen gardeners or families alike, with the benefit of an additional paddock to the rear of the property, bringing the total plot to a little under an acre. This provides opportunity for those wishing to make more use of the

### Shapwick Road, Westhay, Glastonbury, BA6

Approximate Area = 967 sq ft / 89.8 sq m Garage = 312 sq ft / 28.9 sq m Outbuilding = 342 sq ft / 31.7 sq m Total = 1621 sq ft / 150.4 sq m

For identification only - Not to scale