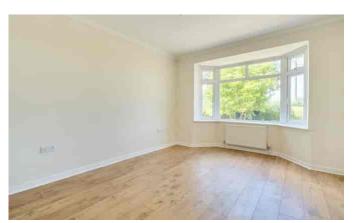

#### ACCOMMODATION:

From the front elevation, the main door opens into a spacious hallway with doors leading left and right to the dining room and sitting room respectively. There is a nice level of living accommodation with the property that offers space as well as flexibility. The kitchen is a good size with a range of base and eye level units, electric oven and hob with extractor over, stainless steel sink with mixer tap and space for a fridge freezer and dishwasher. From the kitchen a door leads to the rear porch/utility room where there is space and plumbing for a washing machine and tumble dryer, as well as access to the rear garden. The bathroom is well-proportioned and tastefully presented with a low level WC, hand wash basin and bath with shower over. The three bedrooms are all good sizes with two spacious doubles and a generous single room.