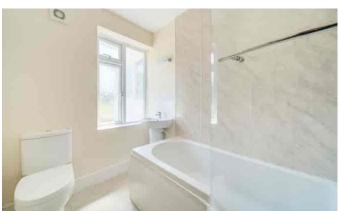

#### ACCOMMODATION:

From the front elevation, the main door opens into a spacious hallway with doors leading left and right to the dining room and sitting room respectively. There is a nice level of living accommodation with the property that offers space as well as flexibility. The kitchen is a good size with a range of base and eye level units, electric oven and hob with extractor over, stainless steel sink with mixer tap and space for a fridge freezer and dishwasher. From the kitchen a door leads to the rear porch/utility room where there is space and plumbing for a washing machine and tumble dryer, as well as access to the rear garden. The bathroom is well-proportioned and tastefully presented with a low level WC, hand wash basin and bath with shower over. The three bedrooms are all good sizes with two spacious doubles and a generous single room.