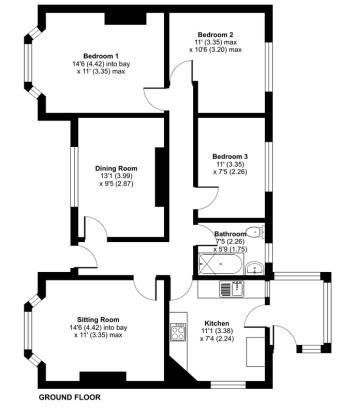

### Shapwick Road, Westhay, Glastonbury, BA6

Approximate Area = 967 sq ft / 89.8 sq m Garage = 312 sq ft / 28.9 sq m Outbuilding = 342 sq ft / 31.7 sq m Total = 1621 sq ft / 150.4 sq m

For identification only - Not to scale

Floor plan produced in accordance with RICS Property Measurement Standards incorporating International Property Measurement Standards (IPMS2 Residential). @n/checom 2023. Produced for Cooper and Tanner. REF: 1005739