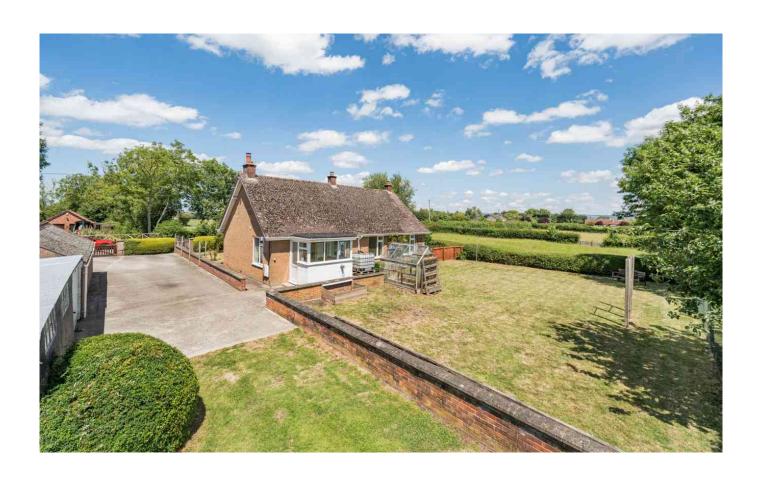

## Asking Price Of £540,000 Freehold

A well-proportioned three bedroom bungalow in a picturesque rural location on the edge of the popular village of Westhay. A spacious property with outbuildings and a generous c.0.83 acre plot in total. No onward chain.

#### **OUTSIDE:**

To the front of the property there is a large front garden mostly laid to lawn with some established beds and mature trees. The garden wraps around the property, framing it in a way that makes it nestle beautifully into its rural surroundings, as well as creating fabulous 'kerb-appeal'. Double gates open to a large driveway at the side of the property, providing an abundance of vehicle space. Here the 28' tandem garage offers further secure parking and storage options, or a potential hobby space in addition to the separate 26ft workshop to the rear of the garage. The secluded rear garden is mostly level and presents a fabulous space for keen gardeners or families alike, with the benefit of an additional paddock to the rear of the property, bringing the total plot to a little under an acre. This provides opportunity for those wishing to make more use of the