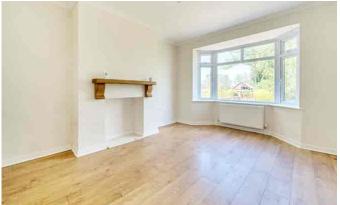

#### ACCOMMODATION:

From the front elevation, the main door opens into a spacious hallway with doors leading left and right to the dining room and sitting room respectively. There is a nice level of living accommodation with the property that offers space as well as flexibility. The kitchen is a good size with a range of base and eye level units, electric oven and hob with extractor over, stainless steel sink with mixer tap and space for a fridge freezer and dishwasher. From the kitchen a door leads to the rear porch/utility room where there is space and plumbing for a washing machine and tumble dryer, as well as access to the rear garden. The bathroom is well-proportioned and tastefully presented with a low level WC, hand wash basin and bath with shower over. The three bedrooms are all good sizes with two spacious doubles and a generous single room.