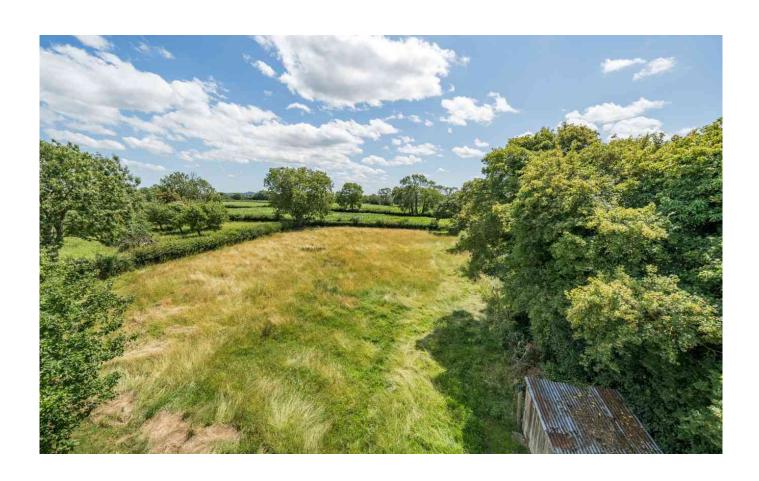

#### **OUTSIDE:**

To the front of the property there is a large front garden mostly laid to lawn with some established beds and mature trees. The garden wraps around the property, framing it in a way that makes it nestle beautifully into its rural surroundings, as well as creating fabulous 'kerb-appeal'. Double gates open to a large driveway at the side of the property, providing an abundance of vehicle space. Here the 28' tandem garage offers further secure parking and storage options, or a potential hobby space in addition to the separate 26ft workshop to the rear of the garage. The secluded rear garden is mostly level and presents a fabulous space for keen gardeners or families alike, with the benefit of an additional paddock to the rear of the property, bringing the total plot to a little under an acre. This provides opportunity for those wishing to make more use of the

total land whether for equestrian or agricultural purposes, subject to the receival of any applicable consents.