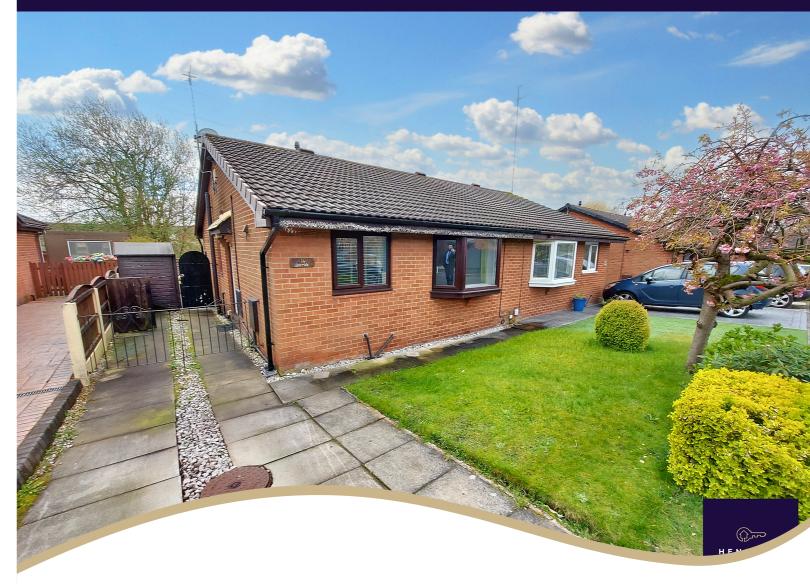

## 14 Violet Way, Middleton, Manchester, Lancashire M24 2TE

- 2 BEDROOMED SEMI DETACHED TRUE BUNGALOW
- NO CHAIN
- OFF ROAD PARKING

- PLEASANT REAR GARDEN OVERLOOKING CANAL
- COUNCIL TAX BAND B

£175,000

## PROPERTY DESCRIPTION

Henstock Property Services are delighted to market this 2 bedroomed semi detached true bungalow with a pleasant rear garden overlooking Rochdale canal. The living accommodation briefly comprises; entrance hallway, lounge, fitted kitchen, 2 bedrooms (main bedroom has patio doors out to rear garden) and a shower room. The property also benefits from gas central heating, uPVC double glazed windows throughout, off road parking to front and a pleasant rear garden overlooking the canal. Well situated on this quiet cul-de-sac, close to schools, shops/supermarkets, leisure/fitness facilities, good public transport services and access to motorway links M60/M62/M66.