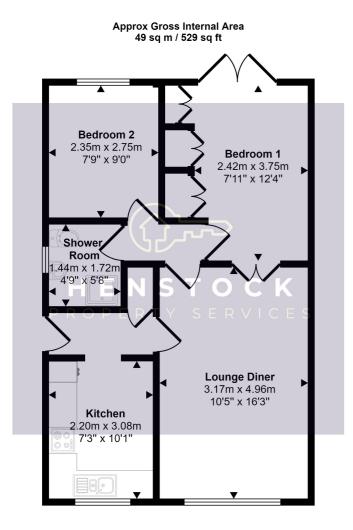

Floorplan

This floorplan is only for illustrative purposes and is not to scale. Measurements of rooms, doors, windows, and any items are approximate and no responsibility is taken for any error, omission or mis-statement. Icons of items such as bathroom suites are representations only and may not look like the real items. Made with Made Snappy 360.

## PROPERTY DESCRIPTION

Henstock Property Services are delighted to market this 2 bedroomed semi detached true bungalow with a pleasant rear garden overlooking Rochdale canal. The living accommodation briefly comprises; entrance hallway, lounge, fitted kitchen, 2 bedrooms (main bedroom has patio doors out to rear garden) and a shower room. The property also benefits from gas central heating, uPVC double glazed windows throughout, off road parking to front and a pleasant rear garden overlooking the canal. Well situated on this quiet cul-de-sac, close to schools, shops/supermarkets, leisure/fitness facilities, good public transport services and access to motorway links M60/M62/M66.