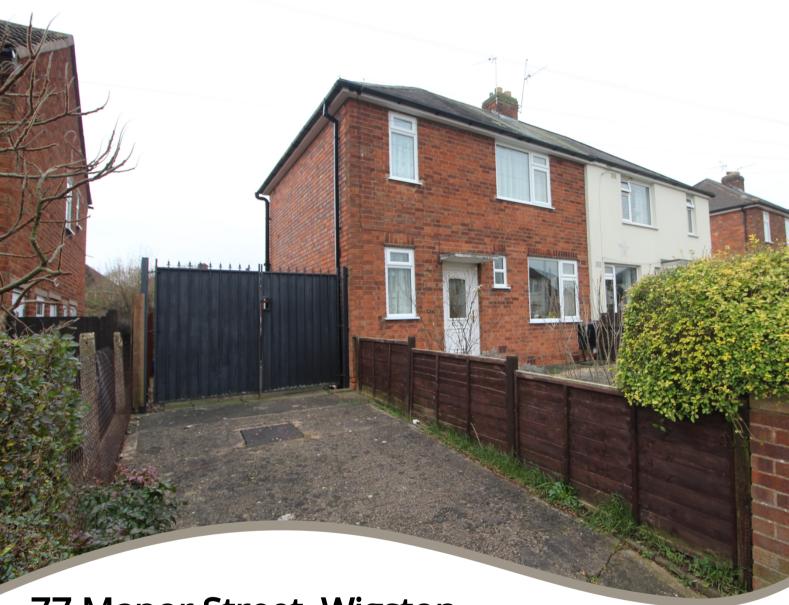

**SOLD STC** 

77 Manor Street, Wigston, Leicestershire. LE18 2BT

- Semi Detached Property On A Good Size plot
- Ent Hall, Cloaks/WC, Good Size Lounge, Store
- Dining Area, Extended Rear Kitchen
- Landing, Two Double Bedrooms, Family Bathoom/Wc
- Gas Fired Central Heating System, Double Glazing
- Large Rear Garden, Side Hard Standing Area
- Early Viewing Highly Recommended
- Offered With No Onward Chain
- EPC Rating D & Council Tax Band A

## PROPERTY DESCRIPTION

Spacious extended semi detached property on a great plot. Offered with no onward chain the property comprises of entrance hall, store, cloaks/wc, good size lounge with feature fireplace and front and rear elevation windows. The original kitchen area is now a dining area and leads through to the rear kitchen extension which is fitted with a range of base and wall units, rear window overlooking the garden and a side access door. To the first floor the landing gives access to a double bedroom to the front and a large master bedroom with fitted wardrobes with sliding doors, there is also a family bathroom. Further benefitting from gas fired central heating system and double glazed windows. Externally to the front of the property there is a gravel display area, path and hedge front. To the side there is a hard standing area (no drob kerb) with side gates leading through to the generous rear garden which is mainly laid to lawn with top patio area and wire fence surround. Viewing comes highly recommended to appreciate the size, plot and layout. EPC rating is grade D and council tax is band A.