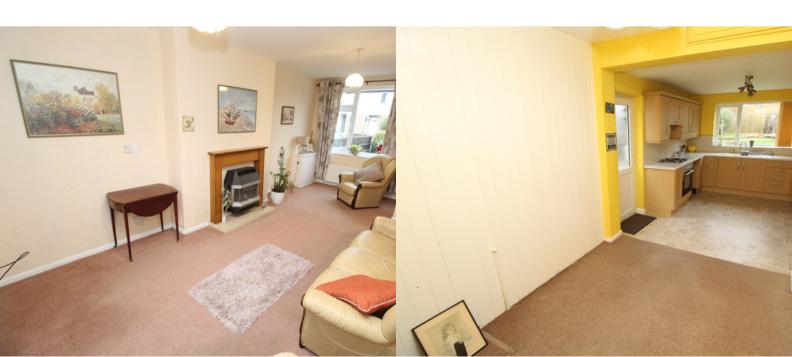

## PROPERTY DESCRIPTION

Spacious extended semi detached property on a great plot. Offered with no onward chain the property comprises of entrance hall, store, cloaks/wc, good size lounge with feature fireplace and front and rear elevation windows. The original kitchen area is now a dining area and leads through to the rear kitchen extension which is fitted with a range of base and wall units, rear window overlooking the garden and a side access door. To the first floor the landing gives access to a double bedroom to the front and a large master bedroom with fitted wardrobes with sliding doors, there is also a family bathroom. Further benefitting from gas fired central heating system and double glazed windows. Externally to the front of the property there is a gravel display area, path and hedge front. To the side there is a hard standing area (no drob kerb) with side gates leading through to the generous rear garden which is mainly laid to lawn with top patio area and wire fence surround. Viewing comes highly recommended to appreciate the size, plot and layout. EPC rating is grade D and council tax is band A.

## **ROOM DESCRIPTIONS**

**Entrance Hall** 

Store

Cloaks/Utility

Living Room

19' 11" x 10' 8" max red to 7'9" (6.07m x 3.25m)

**Dining Area** 

8' 4" x 8' 2" (2.54m x 2.49m)

Kitchen

11' 5" x 10' 0" (3.48m x 3.05m)

Landing

**Bedroom** 

13' 6" to back of robes x 12' 4" (4.11m x 3.76m)

**Bedroom** 

13' 6" x 7' 3" (4.11m x 2.21m)

**Family Bathroom** 