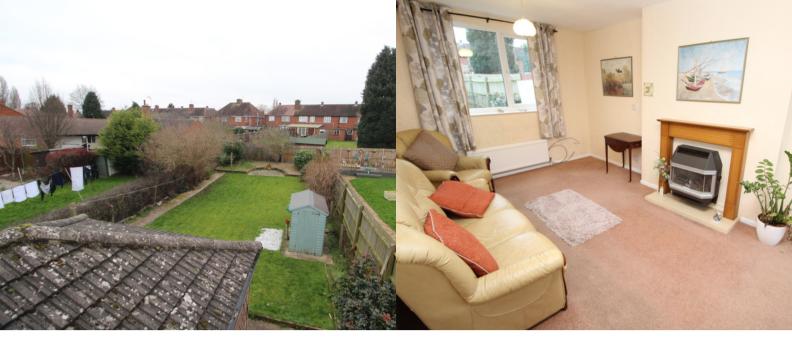

## PROPERTY DESCRIPTION

Spacious extended semi detached property on a great plot. Offered with no onward chain the property comprises of entrance hall, store, cloaks/wc, good size lounge with feature fireplace and front and rear elevation windows. The original kitchen area is now a dining area and leads through to the rear kitchen extension which is fitted with a range of base and wall units, rear window overlooking the garden and a side access door. To the first floor the landing gives access to a double bedroom to the front and a large master bedroom with fitted wardrobes with sliding doors, there is also a family bathroom. Further benefitting from gas fired central heating system and double glazed windows. Externally to the front of the property there is a gravel display area, path and hedge front. To the side there is a hard standing area (no drob kerb) with side gates leading through to the generous rear garden which is mainly laid to lawn with top patio area and wire fence surround. Viewing comes highly recommended to appreciate the size, plot and layout. EPC rating is grade D and council tax is band A.

## **ROOM DESCRIPTIONS**

**Entrance Hall** 

Store

Cloaks/Utility

Living Room

19' 11" x 10' 8" max red to 7'9" (6.07m x 3.25m)

**Dining Area** 

8' 4" x 8' 2" (2.54m x 2.49m)

8' 11" x 5' 4" (2.72m x 1.63m)

External

Rear Garden