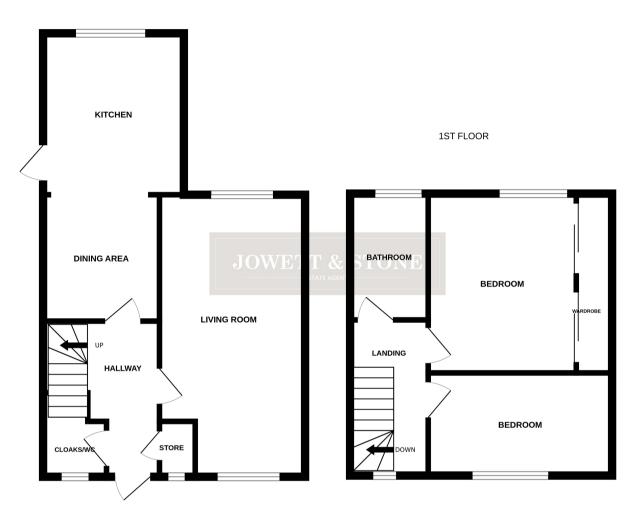

## **ROOM DESCRIPTIONS**

**Entrance Hall** 

Store

Cloaks/Utility

Living Room

19' 11" x 10' 8" max red to 7'9" (6.07m x 3.25m)

**Dining Area** 

8' 4" x 8' 2" (2.54m x 2.49m)

Kitchen

11' 5" x 10' 0" (3.48m x 3.05m)

Landing

**Bedroom** 

13' 6" to back of robes x 12' 4" (4.11m x 3.76m)

**Bedroom** 

13' 6" x 7' 3" (4.11m x 2.21m)

**Family Bathroom** 

8' 11" x 5' 4" (2.72m x 1.63m)

External

Rear Garden

## GROUND FLOOR

Whilst every attempt has been made to ensure the accuracy of the floorplan contained here, measurements of doors, windows, rooms and any other items are approximate and no responsibility is taken for any error, omission or mis-statement. This plan is for illustrative purposes only and should be used as such by any prospective purchaser. The services, systems and appliances shown have not been tested and no guarantee as to their operability or efficiency can be given.