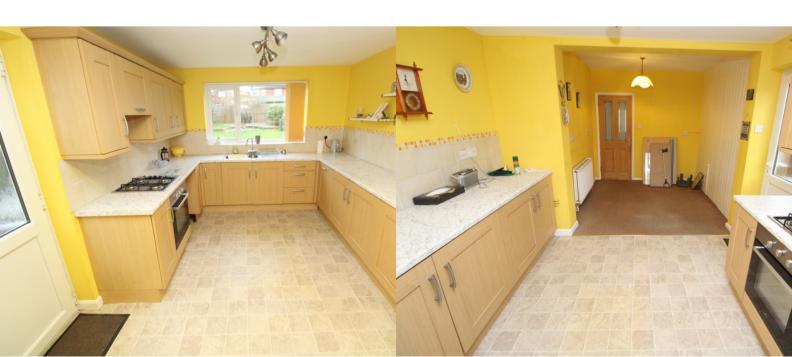

## PROPERTY DESCRIPTION

Spacious extended semi detached property on a great plot. Offered with no onward chain the property comprises of entrance hall, store, cloaks/wc, good size lounge with feature fireplace and front and rear elevation windows. The original kitchen area is now a dining area and leads through to the rear kitchen extension which is fitted with a range of base and wall units, rear window overlooking the garden and a side access door. To the first floor the landing gives access to a double bedroom to the front and a large master bedroom with fitted wardrobes with sliding doors, there is also a family bathroom. Further benefitting from gas fired central heating system and double glazed windows. Externally to the front of the property there is a gravel display area, path and hedge front. To the side there is a hard standing area (no drob kerb) with side gates leading through to the generous rear garden which is mainly laid to lawn with top patio area and wire fence surround. Viewing comes highly recommended to appreciate the size, plot and layout. EPC rating is grade D and council tax is band A.

Kitchen

11' 5" x 10' 0" (3.48m x 3.05m)

Landing

**Bedroom** 

13' 6" to back of robes x 12' 4" (4.11m x 3.76m)

**Bedroom** 

13' 6" x 7' 3" (4.11m x 2.21m)

**Family Bathroom** 