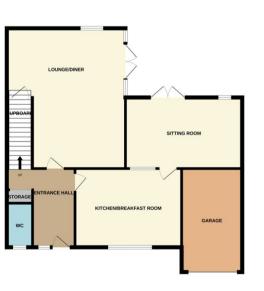

## **Bourne**

£325,000

\*\*\*DETACHED FAMILY HOME\*\*\*Rosedale are pleased to offer this detached home in a central location close to the bus station, Tesco express and within walking distance to Bourne town centre. The property is in need of some updating, and has loads of potential and would make a forever home. In brief the property comprises of entrance hall, cloakroom, kitchen/breakfast, lounge/diner, and sitting room down stairs. Upstairs there are five bedrooms and a family bathroom. Outside there is plenty of off road parking to a garage, and a mature established rear garden. To fully appreciate this opportunity viewings are highly recommended. EPC Energy Rating C / Council Tax Band D.