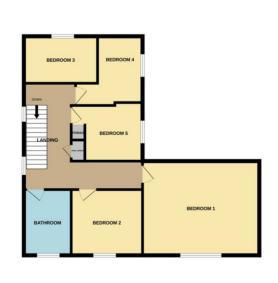

## **Bourne**

£325,000

\*\*\*DETACHED FAMILY HOME\*\*\*Rosedale are pleased to offer this detached home in a central location close to the bus station, Tesco express and within walking distance to Bourne town centre. The property is in need of some updating, and has loads of potential and would make a forever home. In brief the property comprises of entrance hall, cloakroom, kitchen/breakfast, lounge/diner, and sitting room down stairs. Upstairs there are five bedrooms and a family bathroom. Outside there is plenty of off road parking to a garage, and a mature established rear garden. To fully appreciate this opportunity viewings are highly recommended. EPC Energy Rating C / Council Tax Band D.