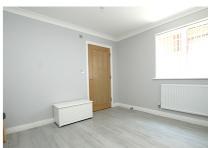

Entrance Hall Doors to

Lounge/Diner 18' 8" x 10' 6" (5.69m x 3.20m)

Kitchen 9' 1" x 6' 10" (2.77m x 2.08m)

Bedroom One 12' 0" x 10' 5" (3.66m x 3.17m)

En-Suite Cloakrooom 5' 1" x 4' 2" (1.55m x 1.27m)

Bedroom Two 9' 10" x 8' 9" (3.00m x 2.67m)