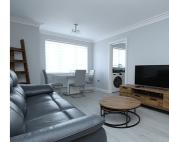

Entrance Hall Doors to

Lounge/Diner 18' 8" x 10' 6" (5.69m x 3.20m)

Kitchen 9' 1" x 6' 10" (2.77m x 2.08m)

Bedroom One 12' 0" x 10' 5" (3.66m x 3.17m)

En-Suite Cloakrooom 5' 1" x 4' 2" (1.55m x 1.27m)

Bedroom Two 9' 10" x 8' 9" (3.00m x 2.67m)