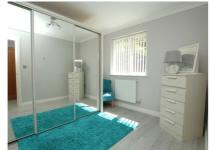

Entrance Hall Doors to

Lounge/Diner 18' 8" x 10' 6" (5.69m x 3.20m)

Kitchen 9' 1" x 6' 10" (2.77m x 2.08m)

Bedroom One 12' 0" x 10' 5" (3.66m x 3.17m)

En-Suite Cloakrooom 5' 1" x 4' 2" (1.55m x 1.27m)

Bedroom Two 9' 10" x 8' 9" (3.00m x 2.67m)