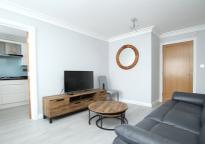

Entrance Hall Doors to

Lounge/Diner 18' 8" x 10' 6" (5.69m x 3.20m)

Kitchen 9' 1" x 6' 10" (2.77m x 2.08m)

Bedroom One 12' 0" x 10' 5" (3.66m x 3.17m)

En-Suite Cloakrooom 5' 1" x 4' 2" (1.55m x 1.27m)

Bedroom Two 9' 10" x 8' 9" (3.00m x 2.67m)