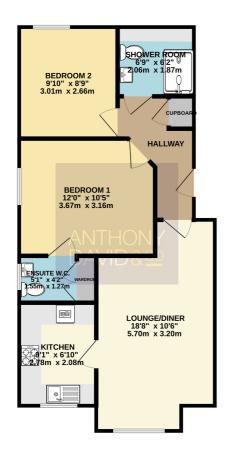

info@anthonydavid.co.uk www.anthonydavid.co.uk 01202 677444

TOTAL FLOOR AREA: 556 s.g.ft, [5.2.6 s.g.m.] approx.

Whilst every attempt has been made to extract the accuspr of the floorpian contained here, measurements of allows, windows, rooms and any other terms are approximate and no responsibility is taken for any error, omission or mis-attement. This pain is for illustrative purposes only and should be used as such by any prospective purchaser. The services, systems and applicances shown have not been tested and no guarantee as to the Made with Meropic ACOS be given.

Entrance Hall Doors to

Lounge/Diner 18' 8" x 10' 6" (5.69m x 3.20m)

Kitchen 9' 1" x 6' 10" (2.77m x 2.08m)

Bedroom One 12' 0" x 10' 5" (3.66m x 3.17m)

En-Suite Cloakrooom 5' 1" x 4' 2" (1.55m x 1.27m)

Bedroom Two 9' 10" x 8' 9" (3.00m x 2.67m)