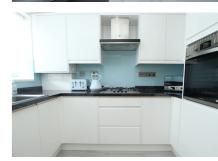

Entrance Hall Doors to

Lounge/Diner 18' 8" x 10' 6" (5.69m x 3.20m)

Kitchen 9' 1" x 6' 10" (2.77m x 2.08m)

Bedroom One 12' 0" x 10' 5" (3.66m x 3.17m)

En-Suite Cloakrooom 5' 1" x 4' 2" (1.55m x 1.27m)

Bedroom Two 9' 10" x 8' 9" (3.00m x 2.67m)