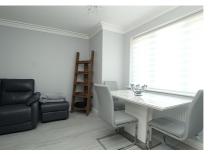

Entrance Hall Doors to

Lounge/Diner 18' 8" x 10' 6" (5.69m x 3.20m)

Kitchen 9' 1" x 6' 10" (2.77m x 2.08m)

Bedroom One 12' 0" x 10' 5" (3.66m x 3.17m)

En-Suite Cloakrooom 5' 1" x 4' 2" (1.55m x 1.27m)

Bedroom Two 9' 10" x 8' 9" (3.00m x 2.67m)