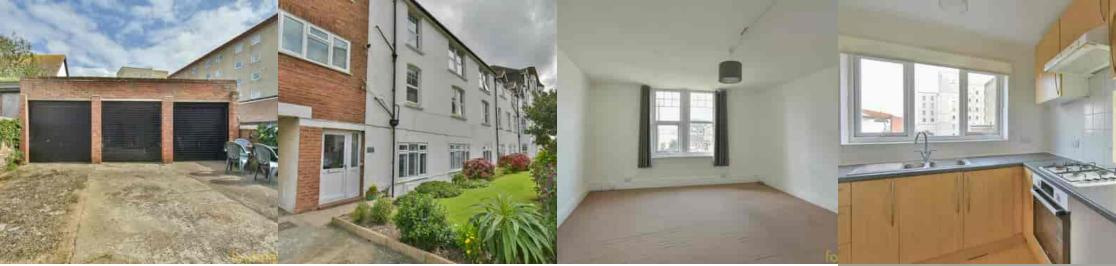

## Garage

Located to the rear, accessed via up and over door.

#### **Communal Entrance**

Accessed via communal door, stairs rising to the first floor.

# Lounge

15' 2" reducing to 13' 2"  $\times$  13' 0" (4.62m reducing to 4.01m  $\times$  3.96m) Double glazed window to the front with angled sea views, radiator, TV point, telephone point.

#### Kitchen

11' 5" x 9' 9" (3.48m x 2.97m) Double glazed window to the rear, a range of laminate working surfaces with inset one and a half bowl sink and drainer unit with mixer tap, inset four ring gas hob, a range of matching wall and base cupboards with drawers, built-in electric over, larder cupboard, cupboard housing gas fired boiler.