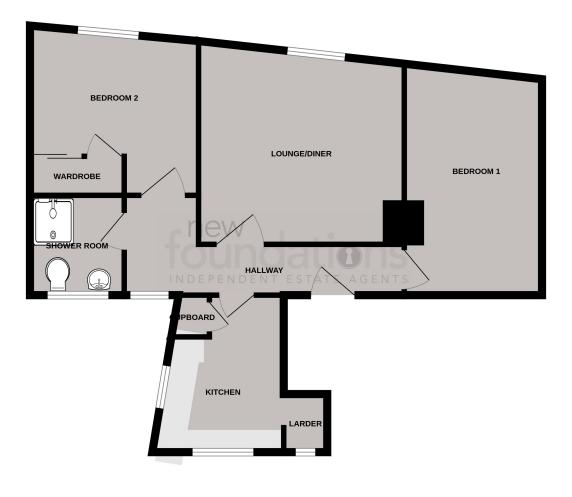

### **ROOM DESCRIPTIONS**

# Lounge

15' 2" reducing to 13' 2"  $\times$  13' 0" (4.62m reducing to 4.01m  $\times$  3.96m) Double glazed window to the front with angled sea views, radiator, TV point, telephone point.

#### Kitchen

11' 5" x 9' 9" (3.48m x 2.97m) Double glazed window to the rear, a range of laminate working surfaces with inset one and a half bowl sink and drainer unit with mixer tap, inset four ring gas hob, a range of matching wall and base cupboards with drawers, built-in electric over, larder cupboard, cupboard housing gas fired boiler.

## Bedroom One

 $15'\ 3''\ x\ 10'\ 6''\ (4.65m\ x\ 3.20m)$  Double glazed window to the front with angled sea views, a range of built-in cupboards, radiator.

### **Bedroom Two**

 $12' \ 4'' \ x \ 11' \ 6'' \ (3.76 \ m \ x \ 3.51 \ m)$  Double glazed window to the front with angled sea views, a range of built-in cupboards, radiator.

### **Shower Room**

6' 7" x 5' 11" (2.01m x 1.80m) Double glazed frosted glass window to the rear, walk-in double shower cubicle with electric shower over, low level WC, wash hand basin with mixer tap and cupboard under, radiator.

## Garage

Located to the rear, accessed via up and over door.