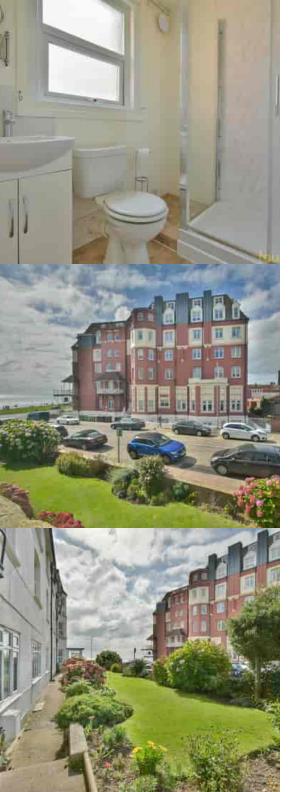

### **Shower Room**

6' 7" x 5' 11" (2.01m x 1.80m) Double glazed frosted glass window to the rear, walk-in double shower cubicle with electric shower over, low level WC, wash hand basin with mixer tap and cupboard under, radiator.