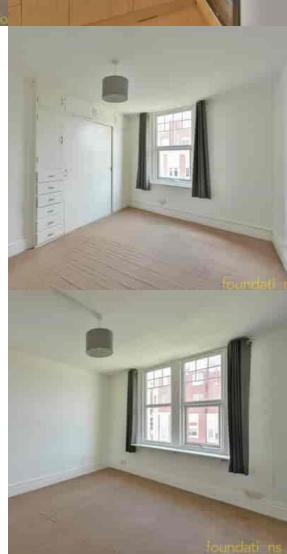

## Bedroom One

 $15'\ 3''\ x\ 10'\ 6''\ (4.65m\ x\ 3.20m)$  Double glazed window to the front with angled sea views, a range of built-in cupboards, radiator.

### **Bedroom Two**

 $12' \ 4'' \ x \ 11' \ 6'' \ (3.76 \ m \ x \ 3.51 \ m)$  Double glazed window to the front with angled sea views, a range of built-in cupboards, radiator.