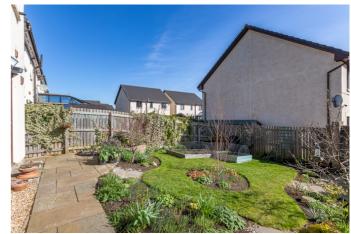

Externally there is an enclosed rear garden with a lawn and paved patio; whilst to the front is a small garden and a paved driveway. The development also offers additional unrestricted on-street parking and visitors' spaces and well-maintained communal grounds.