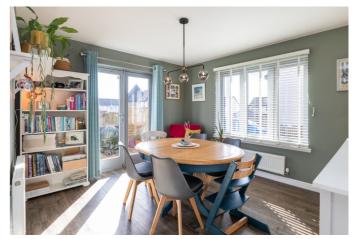

A welcoming entrance affords access to carpeted stairs leading to the upper hall, to a convenient WC and throughout the rest of the ground floor. The tastefully finished living room is set to the front and features a large window allowing plentiful natural light and carpeted flooring; whilst the dual-aspect dining room is set to the rear, and provides access to the garden. Also set to the rear, the kitchen is fitted with modern units and worktops, a sink with drainer, a tiled surround; and an integrated double oven, a gas hob and a dishwasher. Whilst set off the kitchen, the utility features two storage cupboards, further units and ample space for freestanding appliances, as well as giving access to the garden. American fridge/freezer and washing machine available by separate negotiation.