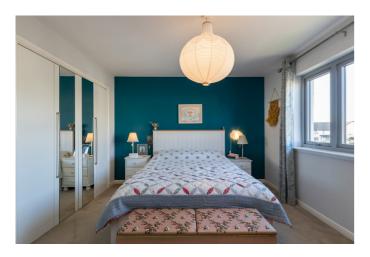

On the upper floor, the master bedroom is set to the front with carpeted flooring, a large built-in wardrobe and a spacious en-suite shower room; whilst bedroom two is set to the rear, similarly well-sized, also with carpeted flooring and a built-in wardrobe. Two further carpeted bedrooms are set to the opposite aspect, similarly well-finished with built-in wardrobes. Completing the accommodation, the bathroom is set to the rear, with a three-piece suite, a separate shower cubicle, and a built-in storage cupboard.