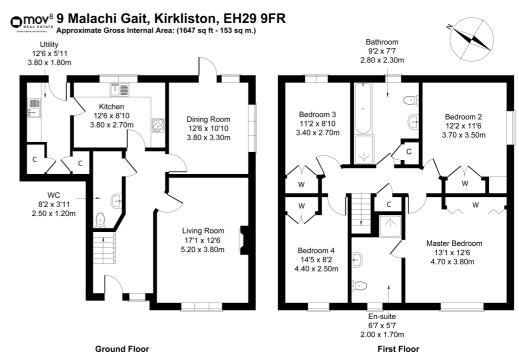

Comprises an entrance hall, living room, kitchen, dining room, four double bedrooms, an en-suite shower room, a family bathroom, a ground-floor WC and a utility room.

Features include a modern fitted kitchen with appliances and bathroom suites, and excellent storage provision including fitted wardrobes for each bedroom. In addition, there is gas central heating, double glazing, an electric vehicle charger, and additional storage in the garage.

A welcoming entrance affords access to carpeted stairs leading to the upper hall, to a convenient WC and throughout the rest of the ground floor. The tastefully finished living room is set to the front and features a large window allowing plentiful natural light and carpeted flooring; whilst the dual-aspect dining room is set to the rear, and provides access to the garden. Also set to the rear, the kitchen is fitted with modern units and worktops, a sink with drainer, a tiled surround; and an integrated double oven, a gas hob and a dishwasher. Whilst set off the kitchen, the utility features two storage cupboards, further units and ample space for freestanding appliances, as well as giving access to the garden. American fridge/freezer and washing machine available by separate negotiation.

On the upper floor, the master bedroom is set to the front with carpeted flooring, a large built-in wardrobe and a spacious en-suite shower room; whilst bedroom two is set to the rear, similarly well-sized, also with carpeted flooring and a built-in wardrobe. Two further carpeted bedrooms are set to the opposite aspect, similarly well-finished with built-in wardrobes. Completing the accommodation, the bathroom is set to the rear, with a three-piece suite, a separate shower cubicle, and a built-in storage cupboard.

Legal Disclaimer: Floor-plan and measurements are for illustrative guidance only, and not intended to form part of any contract.