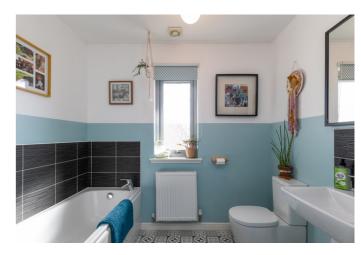

On the upper floor, the master bedroom is set to the front with carpeted flooring, a large built-in wardrobe and a spacious en-suite shower room; whilst bedroom two is set to the rear, similarly well-sized, also with carpeted flooring and a built-in wardrobe. Two further carpeted bedrooms are set to the opposite aspect, similarly well-finished with built-in wardrobes. Completing the accommodation, the bathroom is set to the rear, with a three-piece suite, a separate shower cubicle, and a built-in storage cupboard.