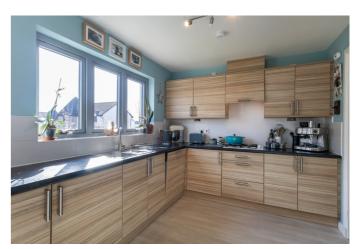

A welcoming entrance affords access to carpeted stairs leading to the upper hall, to a convenient WC and throughout the rest of the ground floor. The tastefully finished living room is set to the front and features a large window allowing plentiful natural light and carpeted flooring; whilst the dual-aspect dining room is set to the rear, and provides access to the garden. Also set to the rear, the kitchen is fitted with modern units and worktops, a sink with drainer, a tiled surround; and an integrated double oven, a gas hob and a dishwasher. Whilst set off the kitchen, the utility features two storage cupboards, further units and ample space for freestanding appliances, as well as giving access to the garden. American fridge/freezer and washing machine available by separate negotiation.