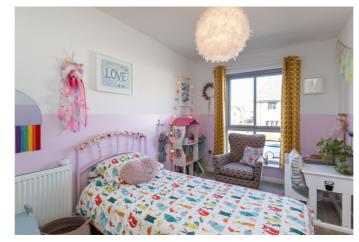

On the upper floor, the master bedroom is set to the front with carpeted flooring, a large built-in wardrobe and a spacious en-suite shower room; whilst bedroom two is set to the rear, similarly well-sized, also with carpeted flooring and a built-in wardrobe. Two further carpeted bedrooms are set to the opposite aspect, similarly well-finished with built-in wardrobes. Completing the accommodation, the bathroom is set to the rear, with a three-piece suite, a separate shower cubicle, and a built-in storage cupboard.