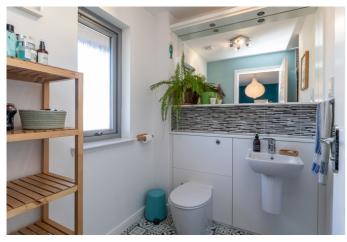

On the upper floor, the master bedroom is set to the front with carpeted flooring, a large built-in wardrobe and a spacious en-suite shower room; whilst bedroom two is set to the rear, similarly well-sized, also with carpeted flooring and a built-in wardrobe. Two further carpeted bedrooms are set to the opposite aspect, similarly well-finished with built-in wardrobes. Completing the accommodation, the bathroom is set to the rear, with a three-piece suite, a separate shower cubicle, and a built-in storage cupboard.