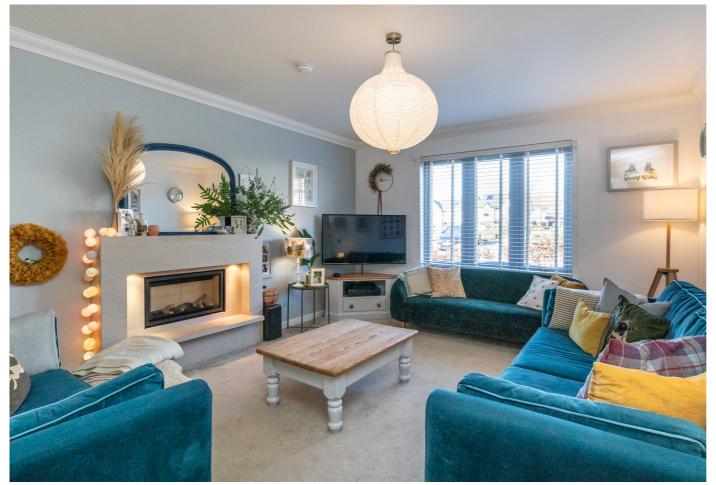

A welcoming entrance affords access to carpeted stairs leading to the upper hall, to a convenient WC and throughout the rest of the ground floor. The tastefully finished living room is set to the front and features a large window allowing plentiful natural light and carpeted flooring; whilst the dual-aspect dining room is set to the rear, and provides access to the garden. Also set to the rear, the kitchen is fitted with modern units and worktops, a sink with drainer, a tiled surround; and an integrated double oven, a gas hob and a dishwasher. Whilst set off the kitchen, the utility features two storage cupboards, further units and ample space for freestanding appliances, as well as giving access to the garden. American fridge/freezer and washing machine available by separate negotiation.