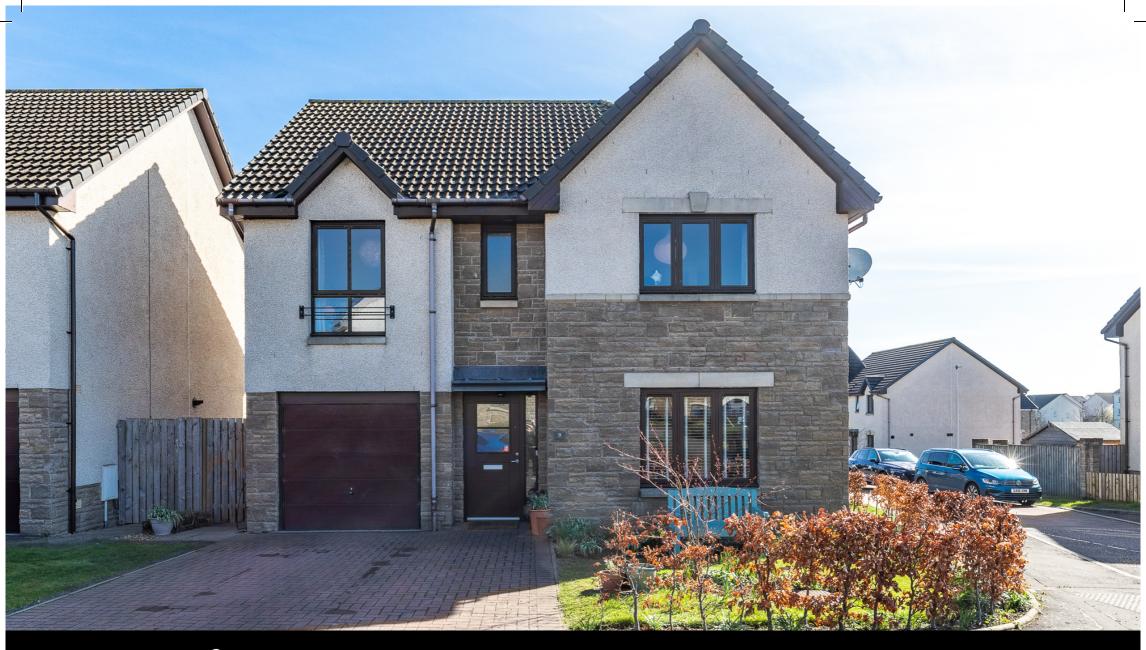

## 9 Malachi Gait, Kirkliston, City of Edinburgh, EH29 9FR

Four-Bedroom, Detached Home with Gardens, Driveway & Garage

Up to date price and viewing info at mov8realestate.com/property

## **Property Description**

Beautifully presented and exceptionally spacious, four-bedroom, detached family home, with gardens, a driveway and an integral garage. Set on a generous plot in a family-orientated residential area, in the popular village of Kirkliston, west of Edinburgh city centre.

Externally there is an enclosed rear garden with a lawn and paved patio; whilst to the front is a small garden and a paved driveway. The development also offers additional unrestricted on-street parking and visitors' spaces and well-maintained communal grounds.