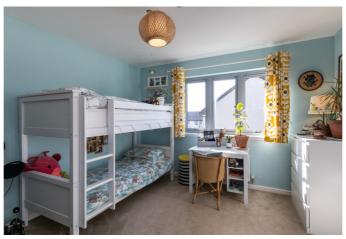

On the upper floor, the master bedroom is set to the front with carpeted flooring, a large built-in wardrobe and a spacious en-suite shower room; whilst bedroom two is set to the rear, similarly well-sized, also with carpeted flooring and a built-in wardrobe. Two further carpeted bedrooms are set to the opposite aspect, similarly well-finished with built-in wardrobes. Completing the accommodation, the bathroom is set to the rear, with a three-piece suite, a separate shower cubicle, and a built-in storage cupboard.