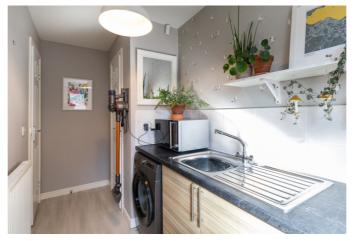

A welcoming entrance affords access to carpeted stairs leading to the upper hall, to a convenient WC and throughout the rest of the ground floor. The tastefully finished living room is set to the front and features a large window allowing plentiful natural light and carpeted flooring; whilst the dual-aspect dining room is set to the rear, and provides access to the garden. Also set to the rear, the kitchen is fitted with modern units and worktops, a sink with drainer, a tiled surround; and an integrated double oven, a gas hob and a dishwasher. Whilst set off the kitchen, the utility features two storage cupboards, further units and ample space for freestanding appliances, as well as giving access to the garden. American fridge/freezer and washing machine available by separate negotiation.