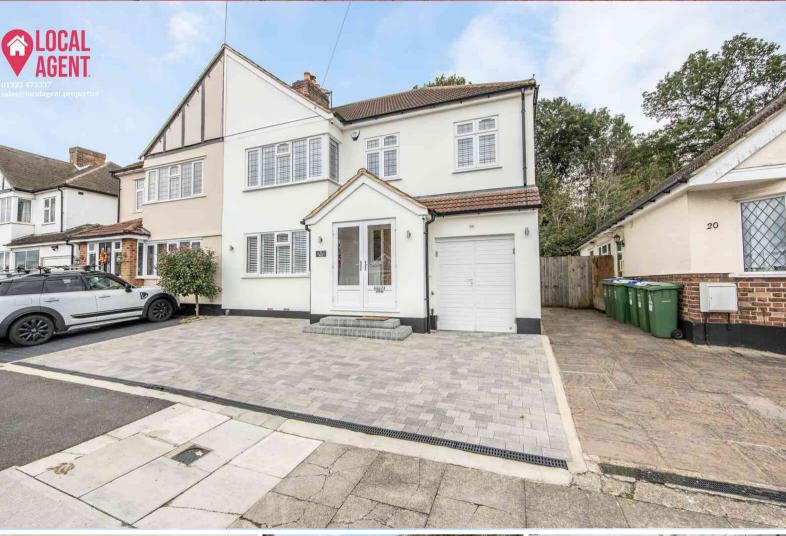

e: sales@localagent.properties | w: www.localagent.properties

22 Roseacre Road, Welling, Kent, DA16 2AD £650,000 Freehold

## **Description**

Guide Price £650,000-£700,000

Beautifully decorated and designed throughout, this modern home with traditional design has to be one of the best properties available!

Four bedroom extended semi detached house. Single story extension across the back of the house creating a lovely spacious open plan kitchen Diner with bifold doors leading to the garden. The house also has the potential to extend with a loft conversion (STPP\*).