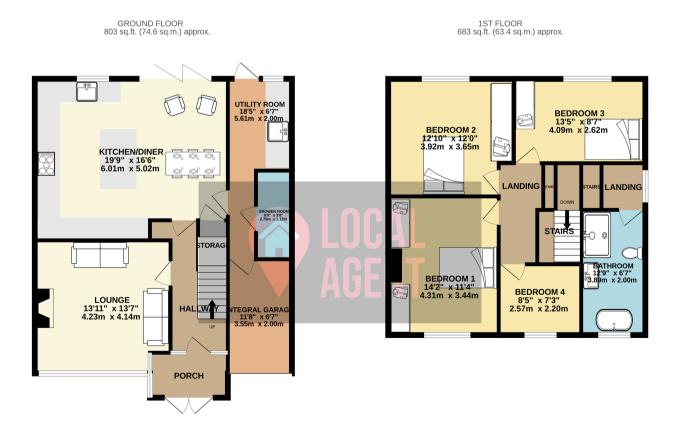

## **Description**

Guide Price £650,000-£700,000

Beautifully decorated and designed throughout, this modern home with traditional design has to be one of the best properties available!

Four bedroom extended semi detached house. Single story extension across the back of the house creating a lovely spacious open plan kitchen Diner with bifold doors leading to the garden. The house also has the potential to extend with a loft conversion (STPP\*).