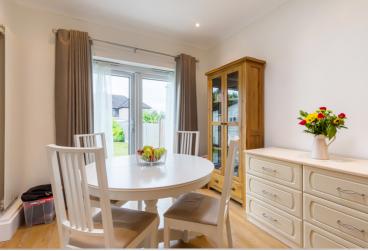

Presented in very good decorative condition and modernised throughout, the property offers larger than average accommodation and provides versatile living arrangements.

The accommodation comprises; entrance hall, spacious through lounge/diner that has a squared arch opening to the kitchen, three bedrooms and a bathroom.

The property features gas central heating, double glazing, modern fitted kitchen, modern bathroom suite and re-plastered walls and ceilings.

Outside there is a driveway providing off street parking and a rear garden with patio and lawn.