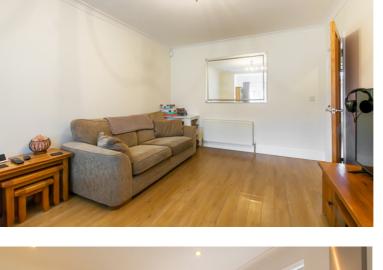

Presented in very good decorative condition and modernised throughout, the property offers larger than average accommodation and provides versatile living arrangements.

The accommodation comprises; entrance hall, spacious through lounge/diner that has a squared arch opening to the kitchen, three bedrooms and a bathroom.

The property features gas central heating, double glazing, modern fitted kitchen, modern bathroom suite and re-plastered walls and ceilings.

Outside there is a driveway providing off street parking and a rear garden with patio and lawn.