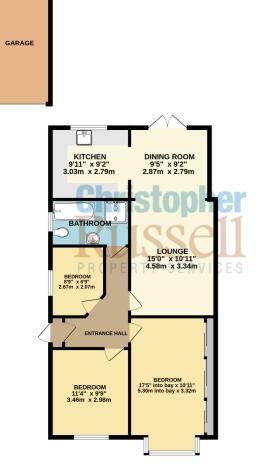

Presented in very good decorative condition and modernised throughout, the property offers larger than average accommodation and provides versatile living arrangements.

The accommodation comprises; entrance hall, spacious through lounge/diner that has a squared arch opening to the kitchen, three bedrooms and a bathroom.

Council Tax Band D.

GROUND FLOOR 977 sq.ft. (90.8 sq.m.) approx.