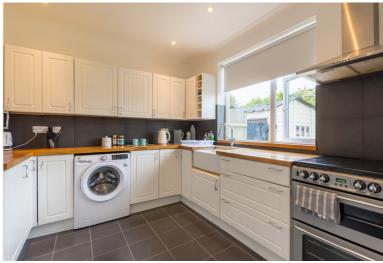

The property features gas central heating, double glazing, modern fitted kitchen, modern bathroom suite and re-plastered walls and ceilings.

Outside there is a driveway providing off street parking and a rear garden with patio and lawn.