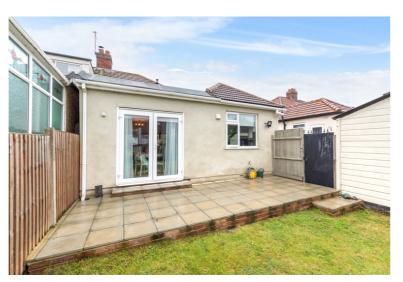

The property features gas central heating, double glazing, modern fitted kitchen, modern bathroom suite and re-plastered walls and ceilings.

Outside there is a driveway providing off street parking and a rear garden with patio and lawn.