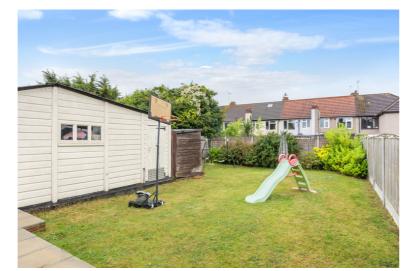

The property features gas central heating, double glazing, modern fitted kitchen, modern bathroom suite and re-plastered walls and ceilings.

Outside there is a driveway providing off street parking and a rear garden with patio and lawn.