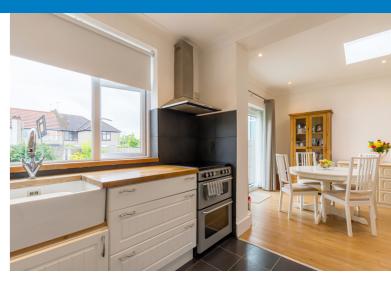

Presented in very good decorative condition and modernised throughout, the property offers larger than average accommodation and provides versatile living arrangements.

The accommodation comprises; entrance hall, spacious through lounge/diner that has a squared arch opening to the kitchen, three bedrooms and a bathroom.

The property features gas central heating, double glazing, modern fitted kitchen, modern bathroom suite and re-plastered walls and ceilings.

Outside there is a driveway providing off street parking and a rear garden with patio and lawn.