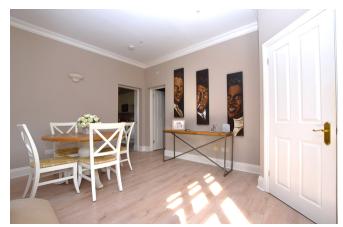

Internally, this apartment boasts generous accommodation commencing with an entrance porch, which in turn leads you to the well-presented living/dining room. Light wood flooring and neutral décor enhance the modern feel whilst traditional large windows, benefitting from secondary glazing, ensure the room is flooded with natural light. A well-appointed adjoining kitchen comprises of a range of fitted country style units, with integrated appliances including an oven and gas hob, fridge freezer, microwave, washing machine and wine cooler, whilst a butler sink and oak worktops add character. Continuing through the home to the master bedroom, you will find that the room comfortably accommodates a double bed and boasts large, fitted wardrobes and tall ceilings, as well as a considerable size en-suite. This modern bathroom comprises of tasteful tiling and a fitted three-piece suite including a large shower and a modern vanity unit. In addition, there is a second bedroom which will accommodate a single bed and would also make for an ideal study/home office, dressing room or walk-in wardrobe. The accommodation in this delightful apartment is completed by a separate W/C which is a great addition to have when entertaining.