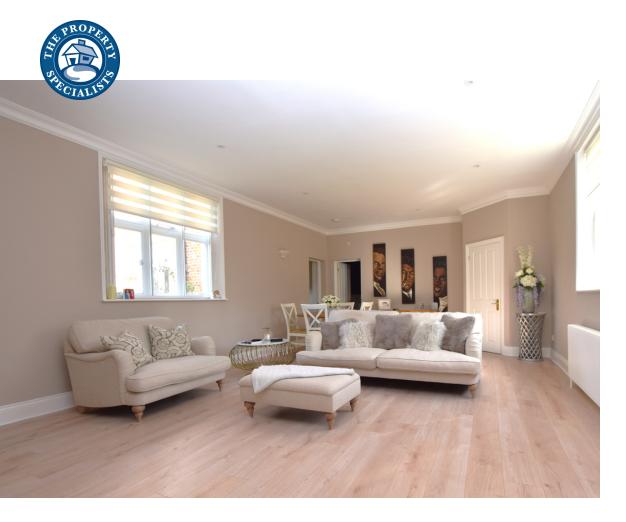

Internally, this apartment boasts generous accommodation commencing with an entrance porch, which in turn leads you to the well-presented living/dining room. Light wood flooring and neutral décor enhance the modern feel whilst traditional large windows, benefitting from secondary glazing, ensure the room is flooded with natural light. A well-appointed adjoining kitchen comprises of a range of fitted country style units, with integrated appliances including an oven and gas hob, fridge freezer, microwave, washing machine and wine cooler, whilst a butler sink and oak worktops add character. Continuing through the home to the master bedroom, you will find that the room comfortably accommodates a double bed and boasts large, fitted wardrobes and tall ceilings, as well as a considerable size en-suite. This modern bathroom comprises of tasteful tiling and a fitted three-piece suite including a large shower and a modern vanity unit. In addition, there is a second bedroom which will accommodate a single bed and would also make for an ideal study/home office, dressing room or walk-in wardrobe. The accommodation in this delightful apartment is completed by a separate W/C which is a great addition to have when entertaining.