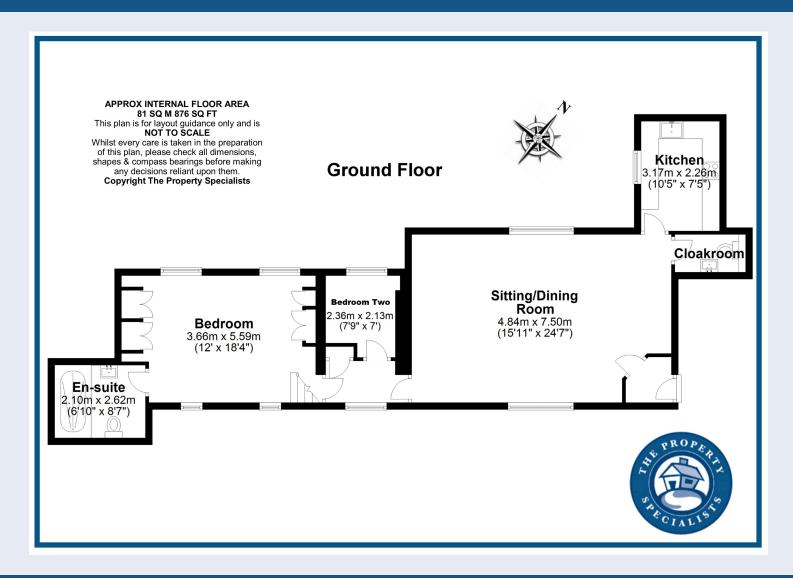

Internally, this apartment boasts generous accommodation commencing with an entrance porch, which in turn leads you to the well-presented living/dining room. Light wood flooring and neutral décor enhance the modern feel whilst traditional large windows, benefitting from secondary glazing, ensure the room is flooded with natural light. A well-appointed adjoining kitchen comprises of a range of fitted country style units, with integrated appliances including an oven and gas hob, fridge freezer, microwave, washing machine and wine cooler, whilst a butler sink and oak worktops add character. Continuing through the home to the master bedroom, you will find that the room comfortably accommodates a double bed and boasts large, fitted wardrobes and tall ceilings, as well as a considerable size en-suite. This modern bathroom comprises of tasteful tiling and a fitted three-piece suite including a large shower and a modern vanity unit. In addition, there is a second bedroom which will accommodate a single bed and would also make for an ideal study/home office, dressing room or walk-in wardrobe. The accommodation in this delightful apartment is completed by a separate W/C which is a great addition to have when entertaining.

- Immaculate Two Bedroom Ground Floor Apartment
- Situated Within One of Billericay's Most Popular and Historic Developments
- Within Walking Distance of Billericay High Street and Mainline Train Station
- Spacious Living/Dining Room
- Well Appointed Kitchen With Integrated Appliances
- Generous Master Bedroom With a Modern En-Suite
- Additional Room Ideal As a Home Office/Walk In Wardrobe
- Beautifully Maintained Communal Gardens and Surroundings
- Additional Private Lawn
- Two Allocated Off-Street Parking Spaces