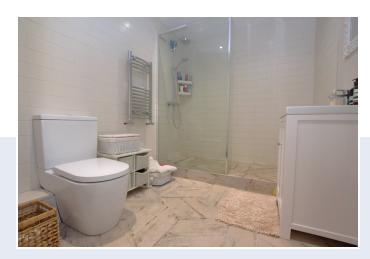

Internally, this apartment boasts generous accommodation commencing with an entrance porch, which in turn leads you to the well-presented living/dining room. Light wood flooring and neutral décor enhance the modern feel whilst traditional large windows, benefitting from secondary glazing, ensure the room is flooded with natural light. A well-appointed adjoining kitchen comprises of a range of fitted country style units, with integrated appliances including an oven and gas hob, fridge freezer, microwave, washing machine and wine cooler, whilst a butler sink and oak worktops add character. Continuing through the home to the master bedroom, you will find that the room comfortably accommodates a double bed and boasts large, fitted wardrobes and tall ceilings, as well as a considerable size en-suite. This modern bathroom comprises of tasteful tiling and a fitted three-piece suite including a large shower and a modern vanity unit. In addition, there is a second bedroom which will accommodate a single bed and would also make for an ideal study/home office, dressing room or walk-in wardrobe. The accommodation in this delightful apartment is completed by a separate W/C which is a great addition to have when entertaining.