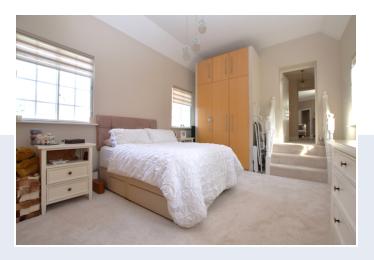

Internally, this apartment boasts generous accommodation commencing with an entrance porch, which in turn leads you to the well-presented living/dining room. Light wood flooring and neutral décor enhance the modern feel whilst traditional large windows, benefitting from secondary glazing, ensure the room is flooded with natural light. A well-appointed adjoining kitchen comprises of a range of fitted country style units, with integrated appliances including an oven and gas hob, fridge freezer, microwave, washing machine and wine cooler, whilst a butler sink and oak worktops add character. Continuing through the home to the master bedroom, you will find that the room comfortably accommodates a double bed and boasts large, fitted wardrobes and tall ceilings, as well as a considerable size en-suite. This modern bathroom comprises of tasteful tiling and a fitted three-piece suite including a large shower and a modern vanity unit. In addition, there is a second bedroom which will accommodate a single bed and would also make for an ideal study/home office, dressing room or walk-in wardrobe. The accommodation in this delightful apartment is completed by a separate W/C which is a great addition to have when entertaining.