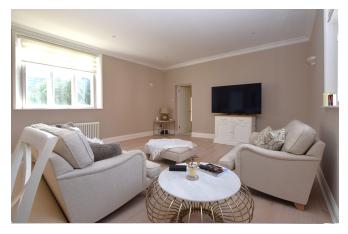

Internally, this apartment boasts generous accommodation commencing with an entrance porch, which in turn leads you to the well-presented living/dining room. Light wood flooring and neutral décor enhance the modern feel whilst traditional large windows, benefitting from secondary glazing, ensure the room is flooded with natural light. A well-appointed adjoining kitchen comprises of a range of fitted country style units, with integrated appliances including an oven and gas hob, fridge freezer, microwave, washing machine and wine cooler, whilst a butler sink and oak worktops add character. Continuing through the home to the master bedroom, you will find that the room comfortably accommodates a double bed and boasts large, fitted wardrobes and tall ceilings, as well as a considerable size en-suite. This modern bathroom comprises of tasteful tiling and a fitted three-piece suite including a large shower and a modern vanity unit. In addition, there is a second bedroom which will accommodate a single bed and would also make for an ideal study/home office, dressing room or walk-in wardrobe. The accommodation in this delightful apartment is completed by a separate W/C which is a great addition to have when entertaining.