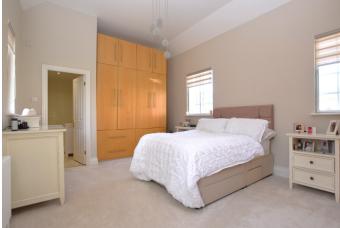

Internally, this apartment boasts generous accommodation commencing with an entrance porch, which in turn leads you to the well-presented living/dining room. Light wood flooring and neutral décor enhance the modern feel whilst traditional large windows, benefitting from secondary glazing, ensure the room is flooded with natural light. A well-appointed adjoining kitchen comprises of a range of fitted country style units, with integrated appliances including an oven and gas hob, fridge freezer, microwave, washing machine and wine cooler, whilst a butler sink and oak worktops add character. Continuing through the home to the master bedroom, you will find that the room comfortably accommodates a double bed and boasts large, fitted wardrobes and tall ceilings, as well as a considerable size en-suite. This modern bathroom comprises of tasteful tiling and a fitted three-piece suite including a large shower and a modern vanity unit. In addition, there is a second bedroom which will accommodate a single bed and would also make for an ideal study/home office, dressing room or walk-in wardrobe. The accommodation in this delightful apartment is completed by a separate W/C which is a great addition to have when entertaining.