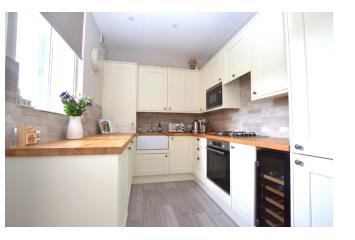

Internally, this apartment boasts generous accommodation commencing with an entrance porch, which in turn leads you to the well-presented living/dining room. Light wood flooring and neutral décor enhance the modern feel whilst traditional large windows, benefitting from secondary glazing, ensure the room is flooded with natural light. A well-appointed adjoining kitchen comprises of a range of fitted country style units, with integrated appliances including an oven and gas hob, fridge freezer, microwave, washing machine and wine cooler, whilst a butler sink and oak worktops add character. Continuing through the home to the master bedroom, you will find that the room comfortably accommodates a double bed and boasts large, fitted wardrobes and tall ceilings, as well as a considerable size en-suite. This modern bathroom comprises of tasteful tiling and a fitted three-piece suite including a large shower and a modern vanity unit. In addition, there is a second bedroom which will accommodate a single bed and would also make for an ideal study/home office, dressing room or walk-in wardrobe. The accommodation in this delightful apartment is completed by a separate W/C which is a great addition to have when entertaining.