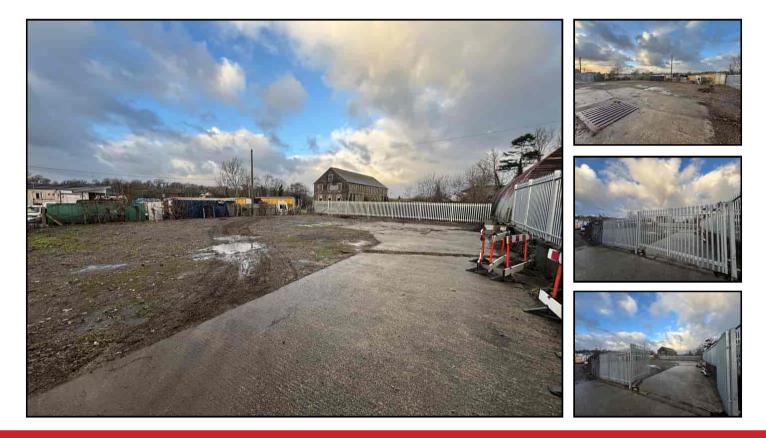

## LOCATION

The site is positioned centrally within the Market Village of Llanybydder surrounded by various commercial and industrial units. Llanybydder is a strategic Market Town positioned in West Wales with good road access to Carmarthen, the M4 Motorway and also to Lampeter and the Cardigan Bay Coast. The site enjoys double gated entrance, being secure, recently re-fenced and level.

## GENERAL DESCRIPTION

A secure industrial site positioned centrally within the Market Town of Llanybydder. The site has recently been cleared, securely fenced and gated, offering a level part concreted site.

## FIRST IMAGE