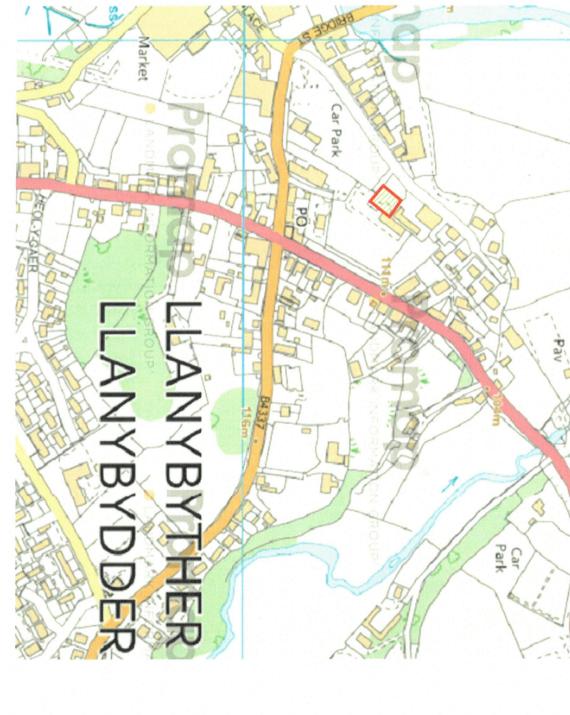

## LOCATION

The site is positioned centrally within the Market Village of Llanybydder surrounded by various commercial and industrial units. Llanybydder is a strategic Market Town positioned in West Wales with good road access to Carmarthen, the M4 Motorway and also to Lampeter and the Cardigan Bay Coast. The site enjoys double gated entrance, being secure, recently re-fenced and level.

#### Directions

From Lampeter take the A485 road to Llanybydder. On reaching the main square turn right by Nisa. Continue down the hill. At the bottom square opposite the former Black Lion Public House turn right into Station Terrace. Continue through Station Terrace and you will reach Station Yard.