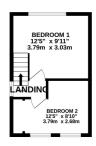

#### **Description**

Being offered with no forward chain is this two double bedroom terraced home. This will make a great first time buyers home and is ready to move into and is situated in a popular location close to local amenities, shops such as Horsted Retail Park. Also connected to the M20 and bus services into Maidstone and Chatham town centre. When stepping into this lovely home, you have a sense of space and light with the open plan feel. With a good size lounge, this is a lovely room to chill out in. Continuing through to the open plan kitchen/diner which offers a range of fitted wall and base units with ample worksurfaces, breakfast bar and integrated NEFF oven & hob. Offers plenty of storage with a utility area. Downstairs shower room with low level WC, washbasin set in vanity unit shower cubicle. Moving upstairs you have two double bedrooms.

1ST FLOOR 239 sq.ft. (22.2 sq.m.) approx

TOTAL FLOOR AREA: 978 sq.ft. (90.9 sq.m.) approx.

Whilst every attempt has been made to ensure the accuracy of the floorplan contained here, measurements of doors, windows, rooms and any other items are approximate and no responsibility is taken for any error, omission or mis-statement. This plan is for illustrative purposes only and should be used as such by any prospective purchaser. The services, systems and appliances shown have not been tested and no guarantee as to their operability or efficiency can be given.