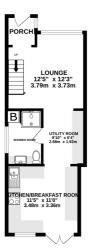

#### **Description**

Being offered with no forward chain is this two double bedroom terraced home. This will make a great first time buyers home and is ready to move into and is situated in a popular location close to local amenities, shops such as Horsted Retail Park. Also connected to the M20 and bus services into Maidstone and Chatham town centre. When stepping into this lovely home, you have a sense of space and light with the open plan feel. With a good size lounge, this is a lovely room to chill out in. Continuing through to the open plan kitchen/diner which offers a range of fitted wall and base units with ample worksurfaces, breakfast bar and integrated NEFF oven & hob. Offers plenty of storage with a utility area. Downstairs shower room with low level WC, washbasin set in vanity unit shower cubicle. Moving upstairs you have two double bedrooms.

1ST FLOOR 239 sq.ft. (22.2 sq.m.) approx

TOTAL FLOOR AREA: 978 sq.ft. (90.9 sq.m.) approx.

Whilst every attempt has been made to ensure the accuracy of the floorplan contained here, measurements of doors, windows, rooms and any other items are approximate and no responsibility is taken for any error, omission or mis-statement. This plan is for illustrative purposes only and should be used as such by any prospective purchaser. The services, systems and appliances shown have not been tested and no guarantee as to their operability or efficiency can be given.