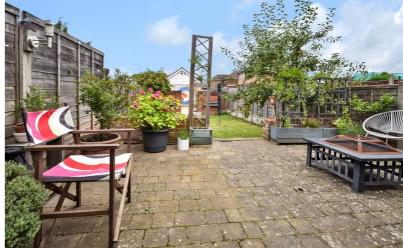

Externally, the property offers a driveway for two cars. To the rear you have a good size garden with a large terrace area, which is a great space to entertain with family and friends. It is laid to lawn which continues to the access for the garage/ workshop - ideal for those who are looking for outdoor space as an office or hobby room & is accessible via a private road to the rear.