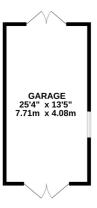

Externally, the property offers a driveway for two cars. To the rear you have a good size garden with a large terrace area, which is a great space to entertain with family and friends. It is laid to lawn which continues to the access for the garage/ workshop - ideal for those who are looking for outdoor space as an office or hobby room & is accessible via a private road to the rear.

## **Key Features**

- · No Forward Chain
- · Popular Location
- Modern Open Plan Living
- · Opportunity for the First Time Buyer
- Well presented throughout
- Garage/ Workshop to the rear
- · Parking to the front & rear
- Garden

1ST FLOOR 239 sq.ft. (22.2 sq.m.) approx

TOTAL FLOOR AREA: 978 sq.ft. (90.9 sq.m.) approx.

Whilst every attempt has been made to ensure the accuracy of the floorplan contained here, measurements of doors, windows, rooms and any other items are approximate and no responsibility is taken for any error, omission or mis-statement. This plan is for illustrative purposes only and should be used as such by any prospective purchaser. The services, systems and appliances shown have not been tested and no guarantee as to their operability or efficiency can be given.