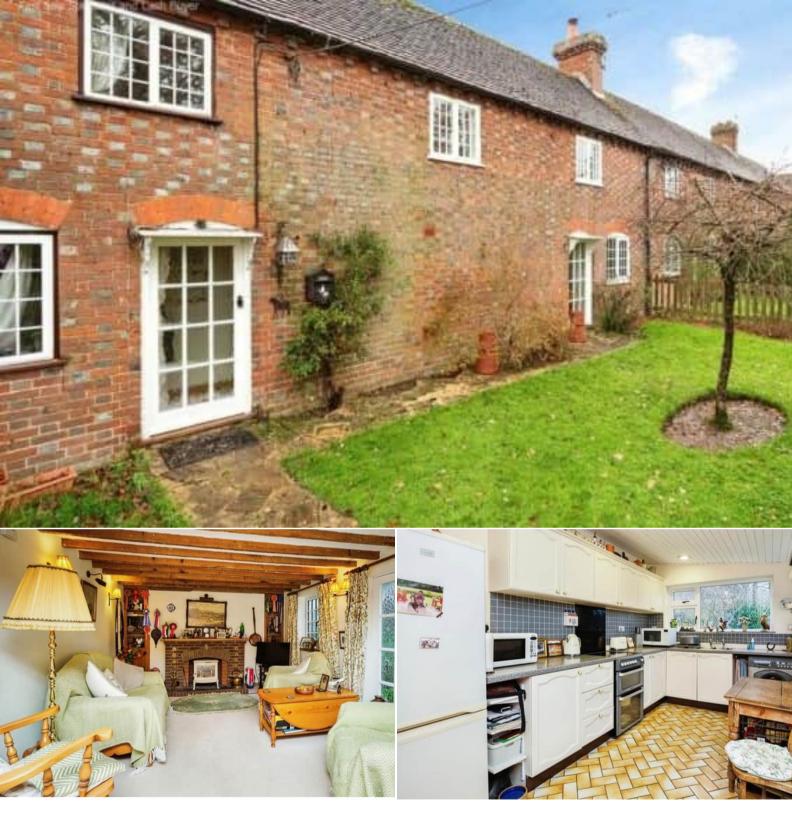

## Wellers Town Road Edenbridge

Bettermove are proud to present this 2 bedroom terraced house in Chiddingstone, Edenbridge.

The property benefits from double glazing, electric heating throughout the downstairs of the property with heated towel rails in the upstairs bathroom and has off street parking available via a single garage or drive to the stables down the side of the property.

The council tax band is D.

The interior of this beautifully presented property comprises a spacious living room, fitted kitchen and dining area on the ground floor. The first floor consists of 2 bedrooms and the family bathroom. The exterior boasts a private rear garden, many outbuildings including garden store rooms and hay stores, perfect for enjoying the summer months. This property comes with an amazing 2.9 Acres of land including Stables.

Located in the popular village of Chiddingstone in Kent, Tonbridge is the closest town where you will find a range of amenities, including shops, supermarkets, restaurants and pubs.

Excellent transport connections can be found from the M25, M26 and cowden train station.