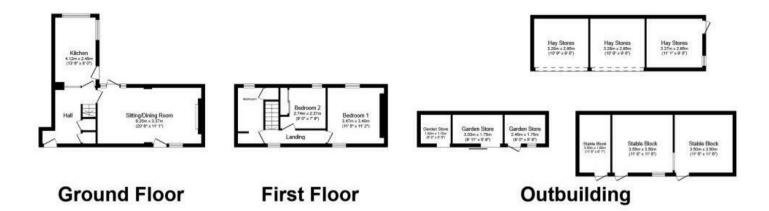

Total floor area 161.4 m² (1,738 sq.ft.) approx

This floor plan is for illustrative purposes only. It is not drawn to scale. Any measurements, floor areas (including any total floor area), openings and orientation are approximate. No details are guaranteed, they cannot be relied upon for any purpose and they do not form part of any agreement. No liability is taken for any error, omission or misstatement. A party must rely upon its own inspection(s). Powered by www.focalagent.com