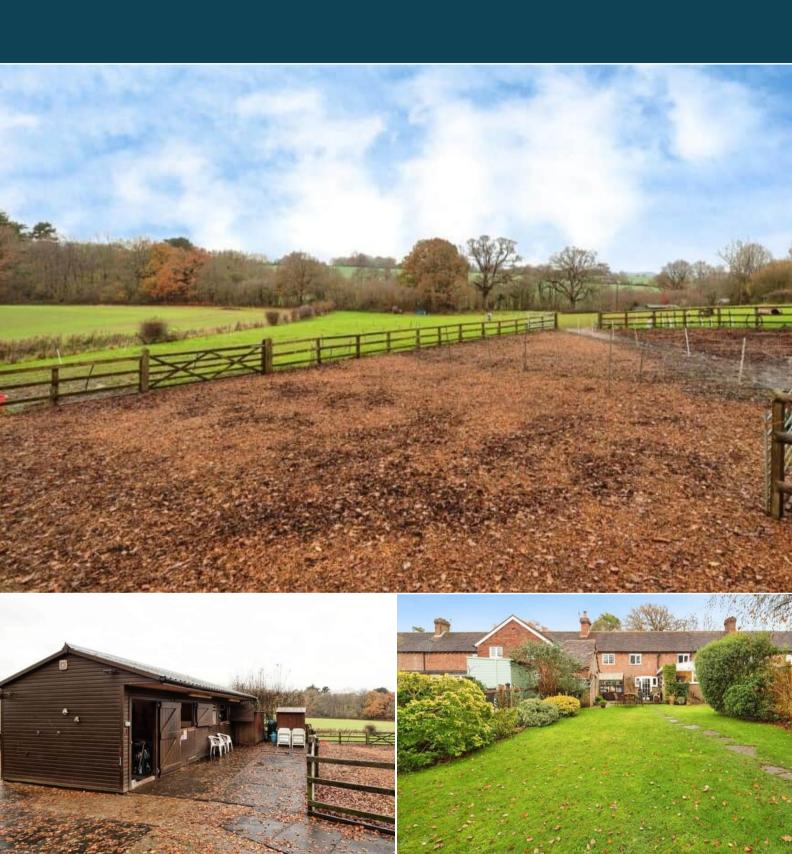

The council tax band is D.

The interior of this beautifully presented property comprises a spacious living room, fitted kitchen and dining area on the ground floor. The first floor consists of 2 bedrooms and the family bathroom. The exterior boasts a private rear garden, many outbuildings including garden store rooms and hay stores, perfect for enjoying the summer months. This property comes with an amazing 2.9 Acres of land including Stables.